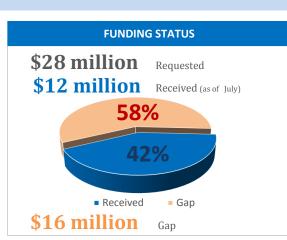

## **KEY FIGURES**











# **PROTECTION**

# of individuals who received MSR support (PSS, legal, medical and safety)

300 Target:

48% Gap/Target:

Current: 156

% of at risk children identified screened and registered

100% Target:

Current:

61% Gap/Target:

Target reached or exceeded

UNHCR gratefully acknowledges generous support from following donors:









**EDUCATION** 

% of children aged 6-14 yrs

Gap/Target: No gap

in secondary education

Gap/Target: No gap

Target borderline (≥75% of the target)

Target:

Current:

Target:

Current:

enrolled in primary education

75%

92%

% of children aged 15-18 enrolled

50%







# **HEALTH**

Crude Mortality Rate (CMR) - per 1,000 population/month

0.7 Target:

Current: 0.3

Gap/Target: No gap

Under 5 Mortality Rate (U5MR) per 1,000 population/month

1.