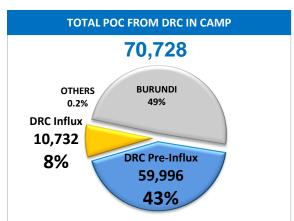

## **KEY FIGURES**











# **PROTECTION**

# of individuals who received MSR support (PSS, legal, medical and safety)

300 Target:

48% Gap/Target:

Current: 156

% of at risk children identified screened and registered

100% Target:

Current:

61% Gap/Target:

Target reached or exceeded

UNHCR gratefully acknowledges generous support from following donors:









**EDUCATION** 

% of children aged 6-14 yrs

Gap/Target: No gap

in secondary education

Gap/Target: No gap

Target borderline (≥75% of the target)

Target:

Current:

Target:

Current:

enrolled in primary education

75%

92%

% of children aged 15-18 enrolled

50%







# **HEALTH**

Crude Mortality Rate (CMR) - per 1,000 population/month

0.7 Target:

Current: 0.3

Gap/Target: No gap

Under 5 Mortality Rate (U5MR) per 1,000 population/month