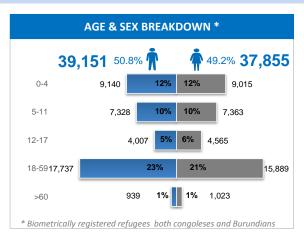

## **KEY FIGURES**











# **PROTECTION**

# of individuals who received MSR support (PSS, legal, medical and safety)

300 Target:

48% Gap/Target:

Current: 156

% of at risk children identified screened and registered

100% Target:

Current:

61% Gap/Target:

Target reached or exceeded

UNHCR gratefully acknowledges generous support from following donors:









**EDUCATION** 

% of children aged 6-14 yrs

Gap/Target: No gap

in secondary education

Gap/Target: No gap

Target borderline (≥75% of the target)

Target:

Current:

Target:

Current:

enrolled in primary education

75%

92%

% of children aged 15-18 enrolled

50%







# **HEALTH**

Crude Mortality Rate (CMR) - per 1,000 population/month

0.7 Target:

Current: 0.3

Gap/Target: No gap

Under 5 Mortality Rate (U5MR) per 1,000 population/month