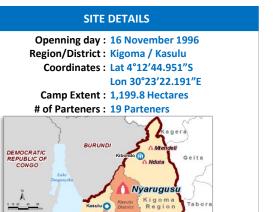

## **KEY FIGURES**











# **PROTECTION**

# of individuals who received MSR support (PSS, legal, medical and safety)

300 Target:

48% Gap/Target:

Current: 156

% of at risk children identified screened and registered

100% Target:

Current:

61% Gap/Target:

Target reached or exceeded

UNHCR gratefully acknowledges generous support from following donors:









**EDUCATION** 

% of children aged 6-14 yrs

Gap/Target: No gap

in secondary education

Gap/Target: No gap

Target borderline (≥75% of the target)

Target:

Current:

Target:

Current:

enrolled in primary education

75%

92%

% of children aged 15-18 enrolled

50%







# **HEALTH**

Crude Mortality Rate (CMR) - per 1,000 population/month

0.7 Target:

Current: 0.3

Gap/Target: No gap

Under 5 Mortality Rate (U5MR) per 1,000 population/mon