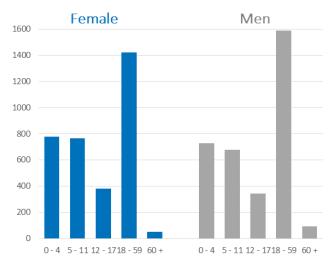

# Age/Gender breakdown

A mother and her child during the Super Cereal distribution. UNHCR/Rui Padilha