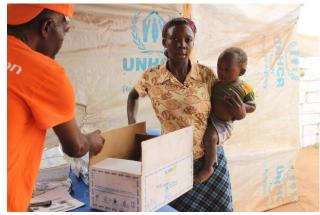

# Age/Gender breakdown

A mother and her child during the Super Cereal distribution. UNHCR/Rui Padilha