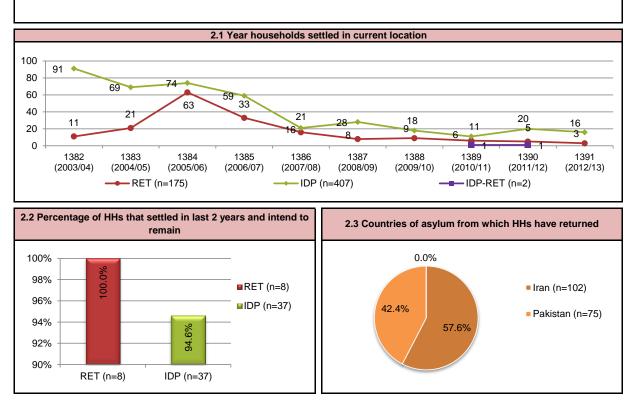

| High Return Areas<br>Regional Profile Central Highland Region, HRA Profile |               |      |         |            |         |                   | Date generated<br>dd / mm / yyyy                                   |                    |
|----------------------------------------------------------------------------|---------------|------|---------|------------|---------|-------------------|--------------------------------------------------------------------|--------------------|
|                                                                            |               |      |         |            | U       | •                 | ·                                                                  | 30/09/2012         |
| Country                                                                    | 93            | Afgh | anistan | UN Region  | СН      | Central Highland  | Completion Percentage                                              | 100%               |
|                                                                            |               |      |         |            |         | 2. MIGRATION PRO  | FILE                                                               |                    |
| central hi                                                                 | ne h<br>ighla | ands | regions | with 63 re | eturnee | e households choo | nessed the largest number of i<br>sing to settle in three differer | nt HRAs. Also, the |

year 1382 (2003/04) witnessed the largest number of IDP arrivals with 91 IDP households choosing to settle in different HRAs. After 1384 (2005/06), on average, approximately 11.4 returnee households per year have chosen to settle in the area. Since 1382 (2003/04), an average 35.1 IDP households per year have chosen to settle in central highlands region.

Of returnee and IDP households that have settled in Afghanistan in the last two years, all of returnee and 97.3% of IDP households stated that they did so voluntarily. Of these, all of returnee and 94.6% IDP households stated that they intend to remain in the area.

All returnee households had sought asylum in either Pakistan (42.3%) or Iran (57.7%) with 89.7% stating that they did so due to safety reasons due to conflict. Three-quarters also cited harassment/discrimination and over two-quarters cited economic reasons. A further, over two-fifths of returnee households stated that they sought asylum due to family reasons.