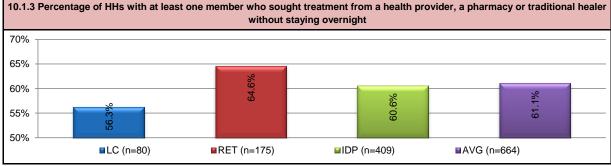

antenatal care during their last pregnancy with an average of 4.3 antenatal care visits per mother, and two-fifths (40.9%) had the assistance of a midwife during delivery.

With regard to children under the age of five, 97.0% of local community children, 81.9% of returnee children and 79.7% of IDP children have been registered with the civil authorities. Over the course of the previous month, 81.8% of local community under-fives, 81.9% of returnee under-fives and 86.6% of IDP under-fives have received a Vitamin A capsule, and in the region of one quarter across returnee and IDP households and 12.1% of local community children have suffered from diarrhea. Furthermore, one-quarter of local community under-fives, 13.8% of returnee and one-fifth of IDP under-fives have a persistent cough.





















| High Re<br>Region | turn / | Areas<br>ofile | Cer     | Date generated<br>dd / mm / yyyy |    |                  |                       |      |
|-------------------|--------|----------------|---------|----------------------------------|----|------------------|-----------------------|------|
|                   |        |                |         | 30/09/2012                       |    |                  |                       |      |
| Country           | 93     | Afgh           | anistan | UN Region                        | СН | Central Highland | Completion Percentage | 100% |
|                   |        |                |         |                                  |    |                  |                       |      |

#### 11. HOUSEHOLD SHOCKS AND COPING STRA