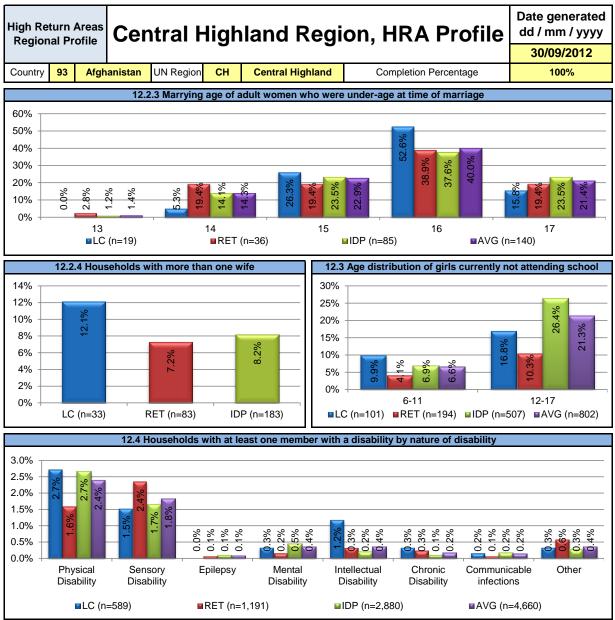

|                                                       |  |  |  |  |  |  |  |  |
| $\begin{array}{c} 2.0 \\ 1.0 \\ 0.0 \\ 13 \\ \blacksquare LC (n=0) \\ \blacksquare RET (n=1) \\ \blacksquare IDP (n=1) \\ \blacksquare$ |                                                       |  |  |  |  |  |  |  |  |

# **UN**OPS











| High Return Ar<br>Regional Prof                                                                                                                                                                                                                                                                                                                                                                                                                                                                                                                                      |                         | tral             | Hig                                     | ihlai                  | nd F           | Regi           | on,            | HR               | ۹ Pr         | ofile            | dd         | te gene<br>/