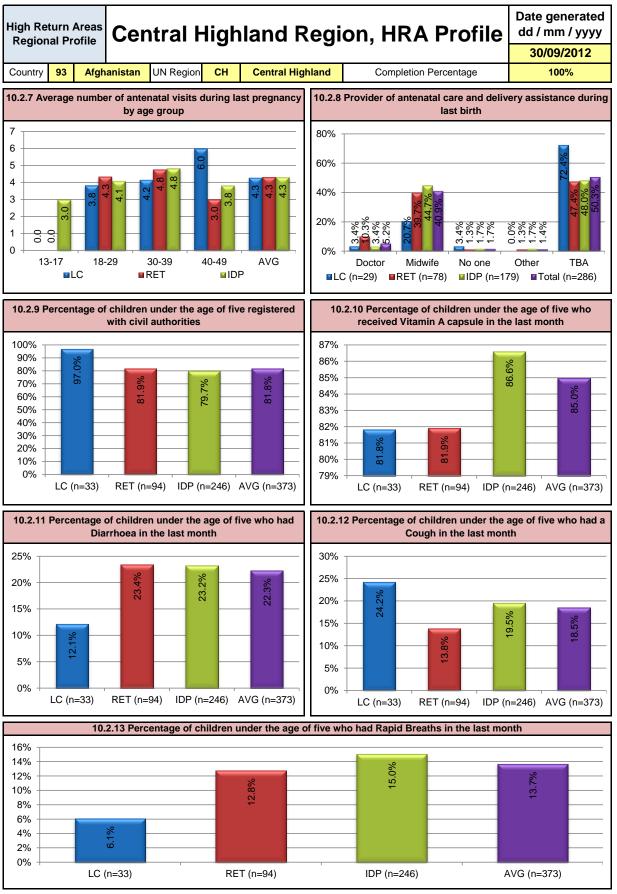

are during their last pregnancy with an average of 4.3 antenatal care visits per mother, and two-fifths (40.9%) had the assistance of a midwife during delivery.

With regard to children under the age of five, 97.0% of local community children, 81.9% of returnee children and 79.7% of IDP children have been registered with the civil authorities. Over the course of the previous month, 81.8% of local community under-fives, 81.9% of returnee under-fives and 86.6% of IDP under-fives have received a Vitamin A capsule, and in the region of one quarter across returnee and IDP households and 12.1% of local community children have suffered from diarrhea. Furthermore, one-quarter of local community under-fives, 13.8% of returnee and one-fifth of IDP under-fives have a persistent cough.





















| High Re<br>Region | turn / | Areas<br>ofile | Cer     | Date generated<br>dd / mm / yyyy |    |                  |                       |      |
|-------------------|--------|----------------|---------|----------------------------------|----|------------------|-----------------------|------|
|                   |        |                |         | 30/09/2012                       |    |                  |                       |      |
| Country           | 93     | Afgh           | anistan | UN Region                        | СН | Central Highland | Completion Percentage | 100% |
|                   |        |                |         |                                  |    |                  |                       |      |

#### 11. HOUSEHOLD SHOCKS AND COPING STRATEGIES

###