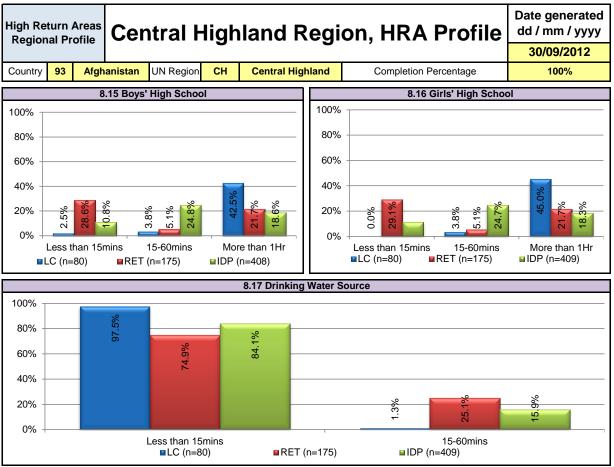

For all three household types, the nearest primary and secondary for both boys and girls are located 15-60 minutes away on foot. For local community households, the nearest high school for boys and girls is located more than 1 hour away. Among returnee households, the nearest high school for boys and girls is located less than 15 minutes away while for IDP households, it is located 15-60 minutes away.