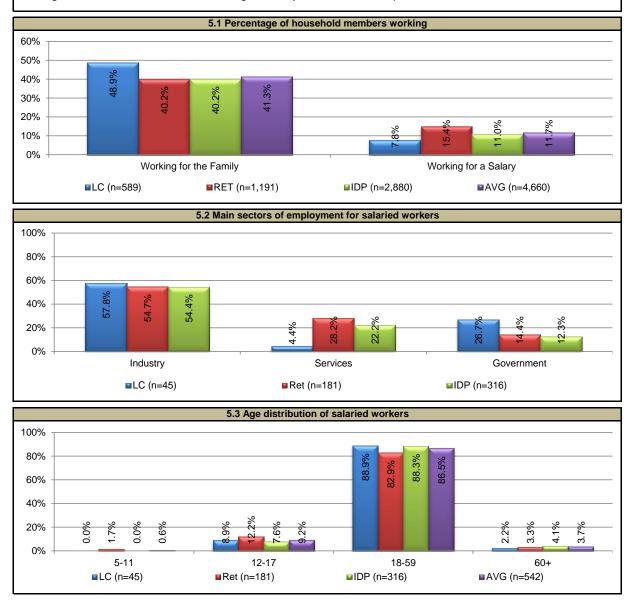

According to survey findings, 48.9% of local community members, 40.2% of both returnee and IDP members are engaged in working for the family of which 56.6% of local community, 60.5% of returnee and 62.5% of IDP members are female. A further 7.8% of local community members, 15.4% of returnee and 11.0% of IDP members are working for a salary of which over 93% in local community and IDP members and 81.4% of returnee members are male. Industry represents the main employment sector for 57.8% of local community, 54.7% of returnees and 54.4% of IDP members. Less local community members (4.4%) are engaged in services sector compared to 28.2% of returnee and 22.2% of IDP members. Proportionally more local community members (26.7%) are engaged in government sector compared to 14.4% of returnee and 12.3% of IDP members.

Among those aged 12-17 years, 4 local community, 22 returnee members and 24 IDPs were reported to be working. A further, 3 returnee members aged 5-11 years were also reported to be in work.

| High Re<br>Regior | turn /<br>nal Pr                                   | Areas<br>ofile | Cer | ntral H | ligh | land Regi | on, HRA Profile | Date generated<br>dd / mm / yyyy |  |
|-------------------|----------------------------------------------------|----------------|-----|---------|------|-----------|-----------------|----------------------------------|--|
| Ŭ                 |                                                    |                |     |         | -    | -         |                 | 30/09/2012                       |  |
| Country           | 100%                                               |                |     |         |      |           |                 |                                  |  |
|                   | 6. HOUSEHOLD INCOME, DEBT, ASSETS AND EXPENDITURES |                |     |         |      |           |                 |                                  |  |