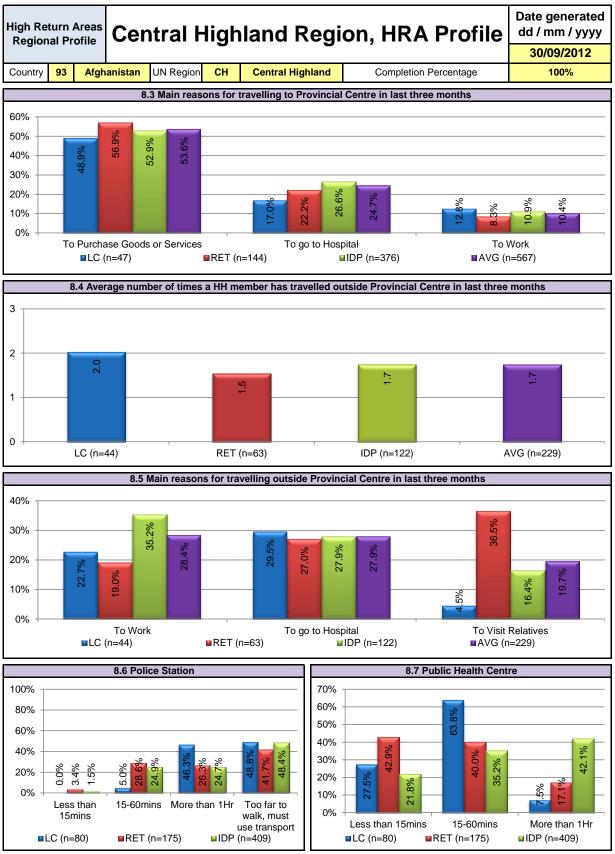

Over 95% of all three household types stated that the Provincial Centre is too far to walk to. In the last three months, the main reasons for travelling to the Provincial Centre for all three household types were to purchase goods or services, to work or to go to hospital. Moreover, approximately two-quarters of all three household types stated that the nearest police station is too far to walk, must use transport.

Over three-fifths (63.6%) of local community households stated that public health Centre is 15-60 minutes away, for over two-fifths (42.9%) of returnee, it is less than 15 minutes away and for 42.1% of IDP households, public health centre is located more than 1 hour away. For the vast majority in all three community groups, the nearest private health clinic is either too far to walk to or its location is unknown. The nearest hospital is too far to walk to for all three household types.