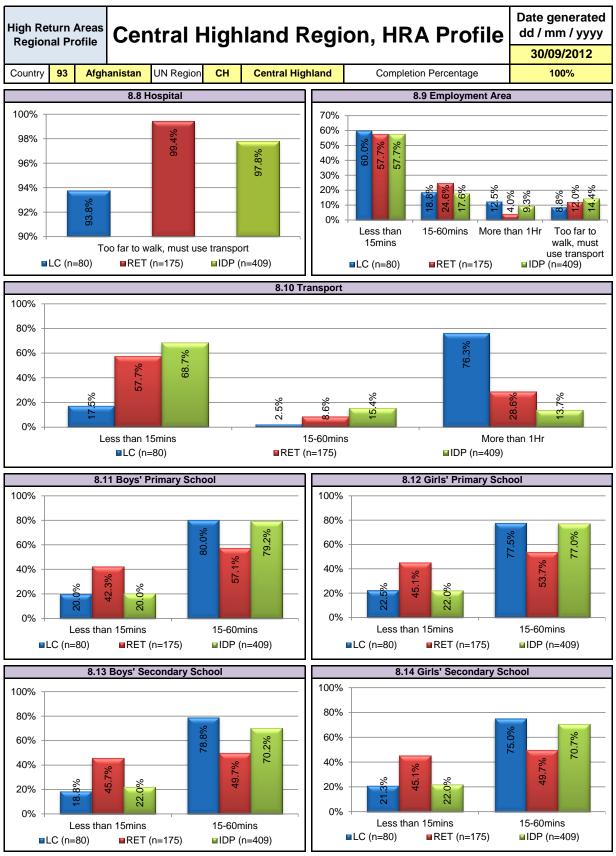

Over three-fifths (63.6%) of local community households stated that public health Centre is 15-60 minutes away, for over two-fifths (42.9%) of returnee, it is less than 15 minutes away and for 42.1% of IDP households, public health centre is located more than 1 hour away. For the vast majority in all three community groups, the nearest private health clinic is either too far to walk to or its location is unknown. The nearest hospital is too far to walk to for all three household types.

Approximately three-fifths of all three household types stated that their place of employment is less than 15 minutes away. One-third (57.7%) of returnee and two-thirds (68.7%) of IDP households stated that their access to transport is less than 15 minutes, must use transport while for three-quarters (76.3%) of local community households, it is more than 1 hour away.

For all three household types, the nearest primary and secondary for both boys and girls are located 15-60 minutes away on foot. For local community households, the nearest high school for boys and girls is located more than 1 hour away. Among returnee households, the nearest high school for boys and girls is located less than 15 minutes away while for IDP households, it is located 15-60 minutes away.