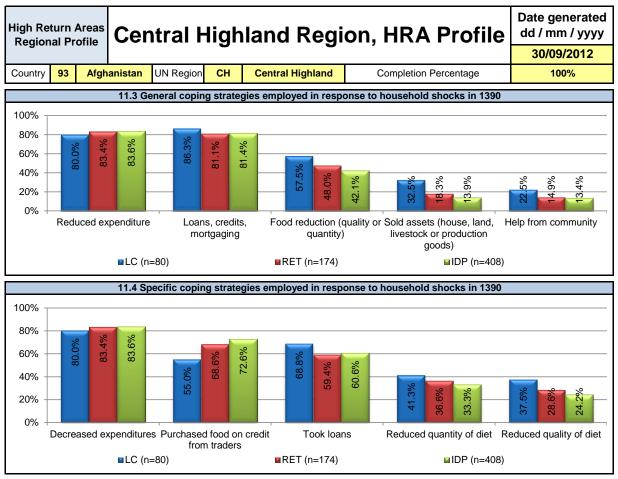

these shocks by decreasing expenditures. A further, 68.6% of returnee households took loans, 59.4% reduced quality of diet, 36.6% reduced quantity of diet and 28.6% reduced quality of diet to cope with shocks faced.

Among IDP households, 77.8% were affected by severe winter conditions, 76.0% by unusually high increases in food prices, approximately two-quarters (48.7%) by heavy rains which prevented work, 43.5% by reduced agricultural water quality or quantity and 33.7% by reduced drinking water quality. Over four-fifths (83.6%) of IDP households responded to these shocks by decreasing expenditures. A further, 72.6% of IDP households took loans, 60.6% reduced quality of diet, 33.3% reduced quantity of diet and one-quarter (24.2%) reduced quality of diet to cope with shocks faced.













| High Return Areas<br>Regional Profile Central Highland Re