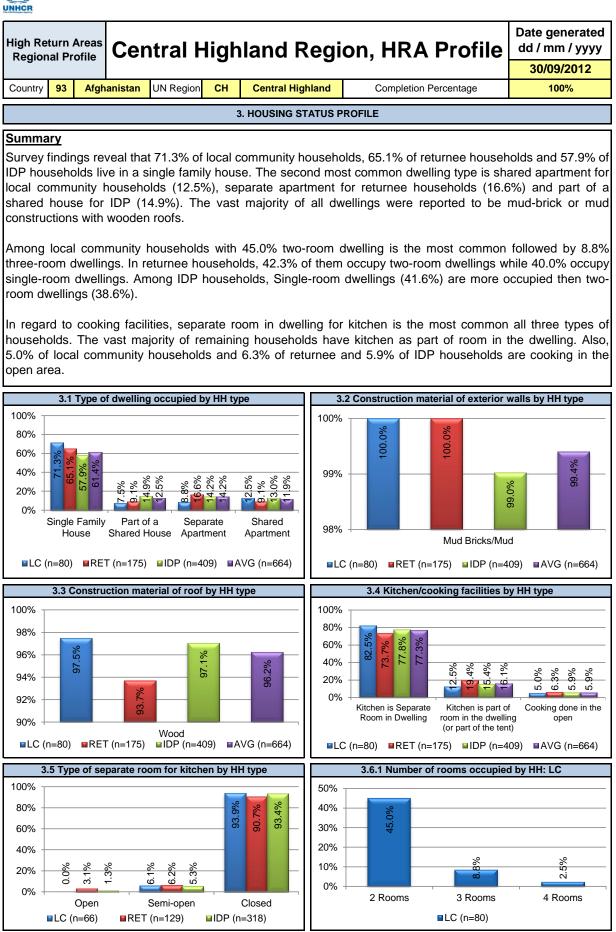

ght asylum due to family reasons.

Among IDP households, over four-fifths cited safety reasons due to conflict and harassment/discrimination reasons as the main reasons for having fled their districts of origin. Over two-fifths also cited family reasons as having influenced their decision to move. A further, one-quarter stated that they have fled their districts of origin because of economic reasons.

Over three-fifths of households stated that legal difficulties were the main reason of returning back to Afghanistan. Further, over two-quarters stated safety reasons and approximately two-fifths cited economic reasons as having influenced their decision to return. Over one-third also stated that they have returned back to Afghanistan because it is their place of origin.





























| High Return Areas<br>Regional Profile                  | ntral High                                                              | nland Re | egio                                              | on, HRA Profile                                    |     |  |  |  |
|--------------------------------------------------------|-------------------------------------------------------------------------|----------|---------------------------------------------------|----------------------------------------------------|-----|--|--|--|
|                                                        |                                                                         |          |                                                   | 30/09/20<br>Completion Percentage 100%             | 12  |  |  |  |