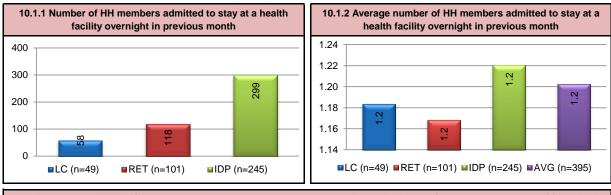

ed antenatal care during their last pregnancy with an average of 4.3 antenatal care visits per mother, and two-fifths (40.9%) had the assistance of a midwife during delivery.

With regard to children under the age of five, 97.0% of local community children, 81.9% of returnee children and 79.7% of IDP children have been registered with the civil authorities. Over the course of the previous month, 81.8% of local community under-fives, 81.9% of returnee under-fives and 86.6% of IDP under-fives have received a Vitamin A capsule, and in the region of one quarter across returnee and IDP households and 12.1% of local community children have suffered from diarrhea. Furthermore, one-quarter of local community under-fives, 13.8% of returnee and one-fifth of IDP under-fives have a persistent cough.





















| High Re<br>Region | turn / | Areas<br>ofile | Cer     | Date generated<br>dd / mm / yyyy |    |                  |                       |      |
|-------------------|--------|----------------|---------|----------------------------------|----|------------------|-----------------------|------|
|                   |        |                |         | 30/09/2012                       |    |                  |                       |      |
| Country           | 93     | Afgh           | anistan | UN Region                        | СН | Central Highland | Completion Percentage | 100% |
|                   |        |                |         |                                  |    |                  |                       |      |

#### 11. HOUSEHOLD SHOCKS AND COPING ST