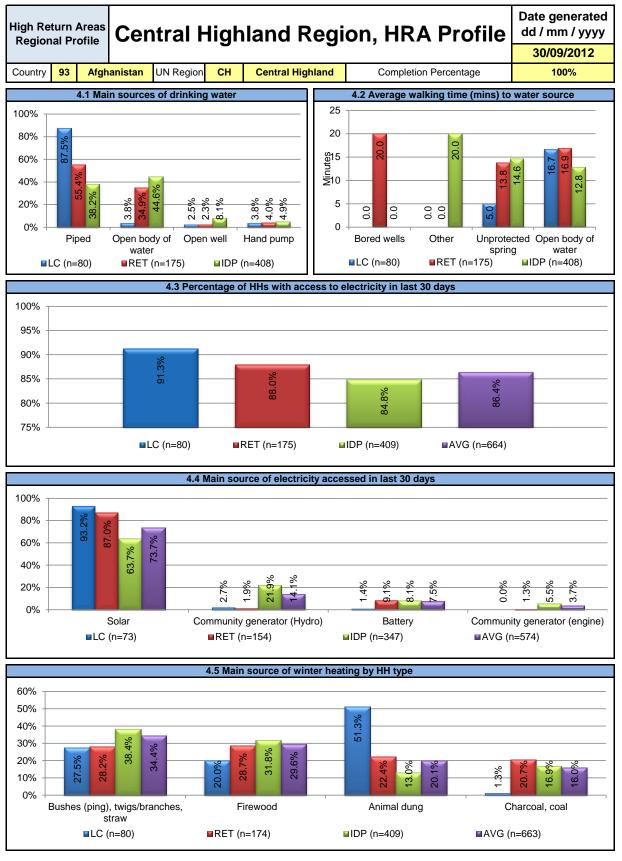

**Water**: Piped is the main source of water for 87.5% of local community households and 55.4% of returnee households and it is located on average approximately 11 minutes away from local community and 7 minutes away from returnee households. But the Open body of water is the most principal source of drinking water for 44.6% of IDP households with only 13 minute on average away from dwellings. Also open body of water is the second most common source of drinking water among local community (3.8%) and returnee households (34.9%) while piped is the second most common source of drinking water among local community (3.8%) of IDP households. A further 6.3% of local community, 6.3% of returnee and 13.0% of IDP households take their drinking water from either open well or hand pump.

**Electricity**: Of the 664 households surveyed, a total of 574 (86.4%) reported to have had access to an electricity supply in the 30 days prior to being surveyed. Solar power was the most important source of electricity among 93.2 of local community households, 87.0% of returnee and 63.7% of IDP households. Proportionally, more IDP households (21.9%) have access to community generator (hydro) than local community households (2.7%) and returnee households (1.9%). Additionally, small numbers of households have access to battery and community generators (engine) among all household types.

**Fuel**: During the winter months, bushes, twigs/branches and straw is the main source of heating among 28.2% of returnee households and 38.4% of IDP households while among local community households (51.3%) animal dung is the main source of heating. Firewood heats the homes of 20.0% of local community households, 28.7% of returnee and 31.8% of IDP households. Proportionally less local community households (1.3%) use charcoal/coal for heating compared to approximately 20.7% of returnee households and 16.9% of IDP households.