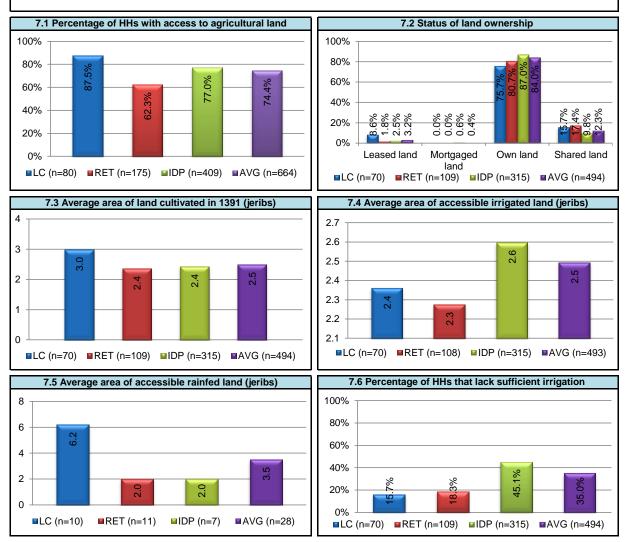

**Agriculture**: Of surveyed households, 77.0% of IDP households, 87.5% of local community households and 62.3% of returnee households have access to agricultural land. In 1391, on average, 2.4 jeribs of land were cultivated by IDP households and 3.0 jeribs were cultivated by local community and 2.4 jeribs of land were cultivated by returnee households, respectively. Potatoes were the most important crop for 19.1% of local community households, 18.5% of returnee households and 38.7% of IDP households, while wheat was also important among all three household types. Proportionally more IDP households (13.9%) households have access to garden plot compared to returnee (5.1%) and local community households (3.8%).