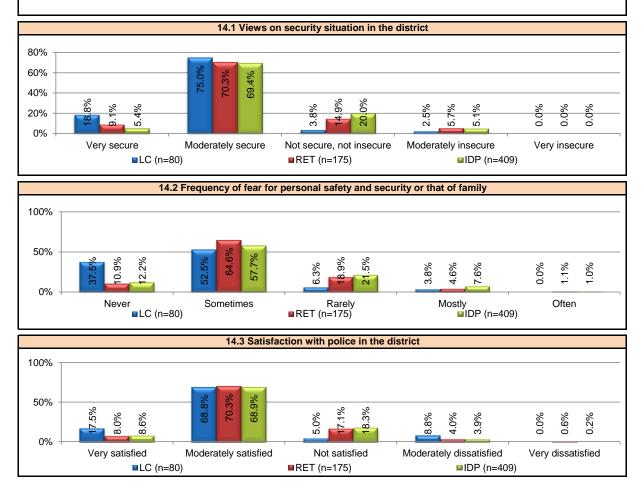

Over 95% of all three household types stated that the Provincial Centre is too far to walk to. In the last three months, the main reasons for travelling to the Provincial Centre for all three household types were to purchase goods or services, to work or to go to hospital. Moreover, approximately two-quarters of all three household types stated that the nearest police station is too far to walk, must use transport.