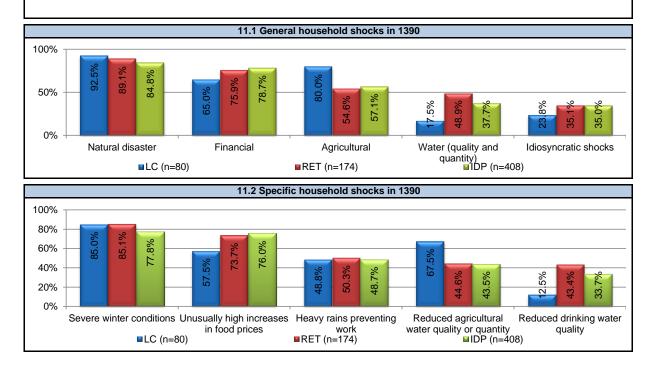

ded to these shocks by decreasing expenditures. A further, 68.6% of returnee households took loans, 59.4% reduced quality of diet, 36.6% reduced quantity of diet and 28.6% reduced quality of diet to cope with shocks faced.

Among IDP households, 77.8% were affected by severe winter conditions, 76.0% by unusually high increases in food prices, approximately two-quarters (48.7%) by heavy rains which prevented work, 43.5% by reduced agricultural water quality or quantity and 33.7% by reduced drinking water quality. Over four-fifths (83.6%) of IDP households responded to these shocks by decreasing expenditures. A further, 72.6% of IDP households took loans, 60.6% reduced quality of diet, 33.3% reduced quantity of diet and one-quarter (24.2%) reduced quality of diet to cope with shocks faced.













| High Return Areas<br>Regional Profile Central Highland Re