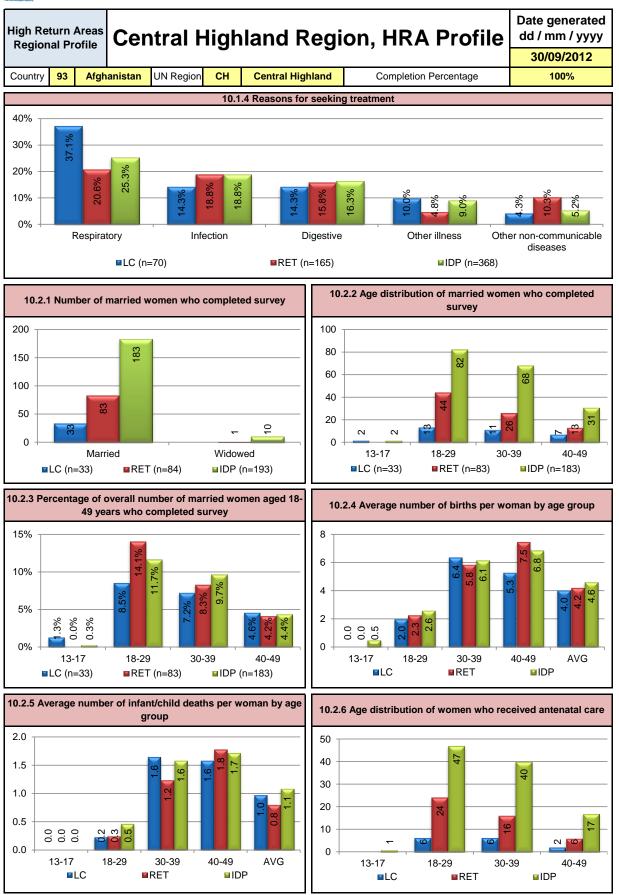

atal care during their last pregnancy with an average of 4.3 antenatal care visits per mother, and two-fifths (40.9%) had the assistance of a midwife during delivery.

With regard to children under the age of five, 97.0% of local community children, 81.9% of returnee children and 79.7% of IDP children have been registered with the civil authorities. Over the course of the previous month, 81.8% of local community under-fives, 81.9% of returnee under-fives and 86.6% of IDP under-fives have received a Vitamin A capsule, and in the region of one quarter across returnee and IDP households and 12.1% of local community children have suffered from diarrhea. Furthermore, one-quarter of local community under-fives, 13.8% of returnee and one-fifth of IDP under-fives have a persistent cough.





















| High Re<br>Region | turn / | Areas<br>ofile | Cer     | Date generated<br>dd / mm / yyyy |    |                  |                       |      |
|-------------------|--------|----------------|---------|----------------------------------|----|------------------|-----------------------|------|
|                   |        |                |         | 30/09/2012                       |    |                  |                       |      |
| Country           | 93     | Afgh           | anistan | UN Region                        | СН | Central Highland | Completion Percentage | 100% |
|                   |        |                |         |                                  |    |                  |                       |      |

#### 11. HOUSEHOLD SHOCKS AND COPING STRATEGIES