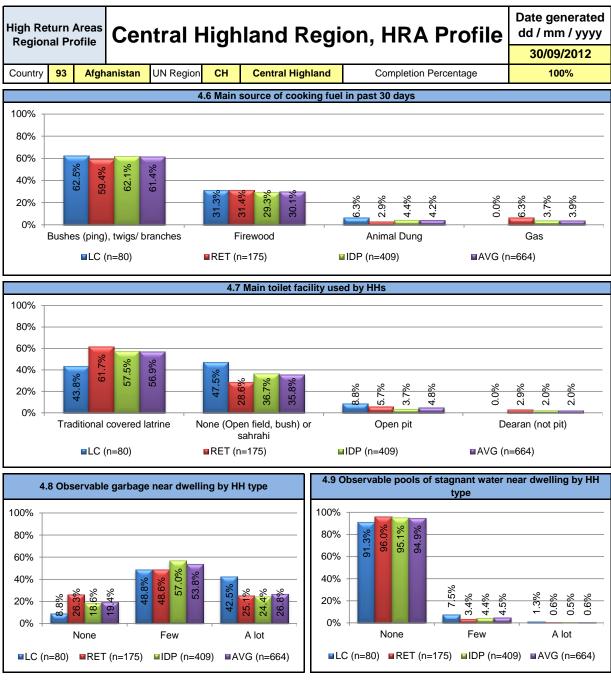

The main source of cooking fuel in past 30 days for local community (62.5%) and returnee households (59.4%) and IDP households (62.1%) is bushes, twigs/branches and straws. Approximately 30% of all three household types use firewood for the cooking fuel. Similarly, less returnee households (2.9%) are using firewood for cooking than 6.3% of local community and 4.4% of returnee households. Gas is used by only 6.3% of returnee households and 3.7% of IDP households.

**Sanitation**: Approximately 43.8% of local community, 61.7% of returnee households and 57.5% of IDP households have access to a traditional covered latrine. A further, 47.5% of local community, 28.6% of returnee and 36.7% of IDP households use open field, bushes or sahrahi as their toilet. A small number of families are using open pit and dearan also.

Surveyors took note of whether any garbage or pools of stagnant water were observed in close proximity to the households they interviewed. 8.8% of local community households, 26.3% of returnee households and 18.6% of IDP households didn't have any garbage near their dwellings. A further, 48.8% of local community households, 48.6% of returnee households and 57.0% of IDP households had little garbage near their dwellings. Proportionally more local community households (42.5%) had a lot of garbage near their dwellings compared to returnee households (25.1%) and IDP households (24.4%). Also, over 90% of all three household types didn't have any stagnant water near their dwellings. In addition, 7.5% of local community households, 3.4% of returnee households and 4.4% of IDP households had little stagnant water near their dwellings. Only less than 2% of all three household types had a lot of stagnant water near their dwellings.