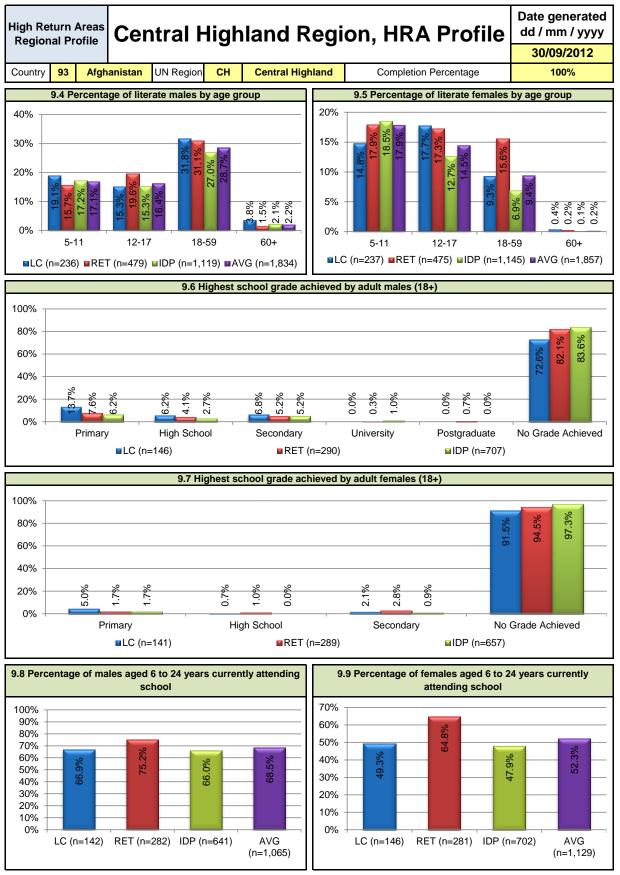

| type Age Gro 12-17 50 42 84.0% 91 82 90.1% 233 145 62.2% 374 269 71.9% up                                        | Dup<br>18-59<br>130<br>22<br>16.9%<br>260<br>74<br>28.5%<br>585<br>79<br>13.5%<br>975<br>175<br>175<br>175<br>17.9% | 60+<br>11<br>9.1%<br>29<br>1<br>3.4%<br>72<br>1<br>1.4%<br>112<br>3 | Total<br>237<br>100<br>42.2%<br>475<br>242<br>50.9%<br>1,145<br>437<br>38.2%<br>1,857<br>779<br>41.9% |



















| High Re<br>Region | turn /<br>nal Pr | Areas<br>ofile | Cer     | ntral H | ligh | land Regi | on, HRA Profile | Date generated<br>dd / mm / yyyy |
|-------------------|------------------|----------------|---------|---------|------|-----------|-----------------|----------------------------------|
| •                 |                  |                |         |         | -    | -         |                 | 30/09/2012                       |
| Country           | 93               | Afgh           | anistan | 100%    |      |           |                 |                                  |
|                   |                  |                |         |         |      |           |                 |                                  |
|                   |