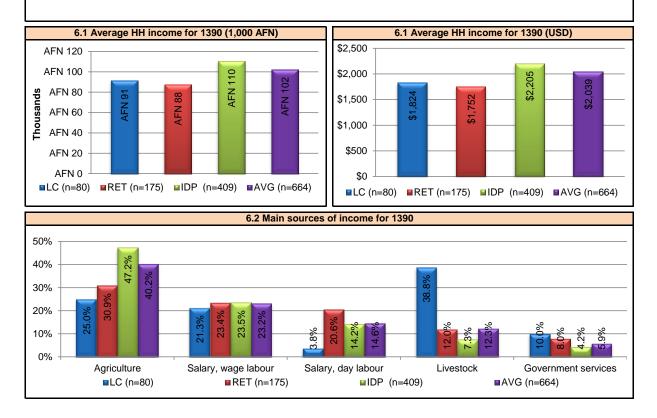

**Income**: Average household income in 1390 was USD 1,824 among local community households, USD 1,752 among returnee households and USD 2,205 among IDP households. Agriculture was the primary source of income for 47.2% of IDP households, 30.9% of returnee households and 25.0% of local community households. Wage labour was also a significant income source for 23.4% of returnee households, 21.3% of local community households and 23.5% of IDP households. Remaining households all relied upon day labour, livestock and government services in varying proportions. Proportionally more local community households (38.8%) are earning from livestock sector than returnee households (12.0%) and IDP households (7.3%).

Average household debt was revealed to be USD 1,193 among IDP households, USD 828 among local community households and USD 946 among returnee households.

**Expenditure**: Average household expenditure in the month prior to being surveyed was USD 160 among local community households, USD 138 among returnee households and USD 131 among IDP households. A marginally larger proportion of monthly expenditure was spent on food supplies among local community households (65.1%), returnee households (61.4%) and IDP households (61.1%).