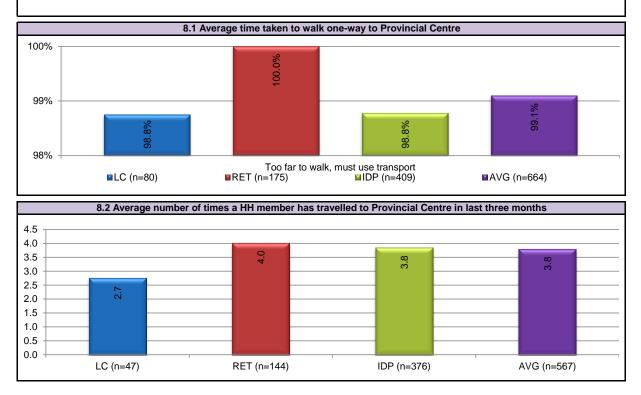

Over 95% of all three household types stated that the Provincial Centre is too far to walk to. In the last three months, the main reasons for travelling to the Provincial Centre for all three household types were to purchase goods or services, to work or to go to hospital. Moreover, approximately two-quarters of all three household types stated that the nearest police station is too far to walk, must use transport.

Approximately three-fifths of all three household types stated that their place of employment is less than 15 minutes away. One-third (57.7%) of returnee and two-thirds (68.7%) of IDP households stated that their access to transport is less than 15 minutes, must use transport while for three-quarters (76.3%) of local community households, it is more than 1 hour away.