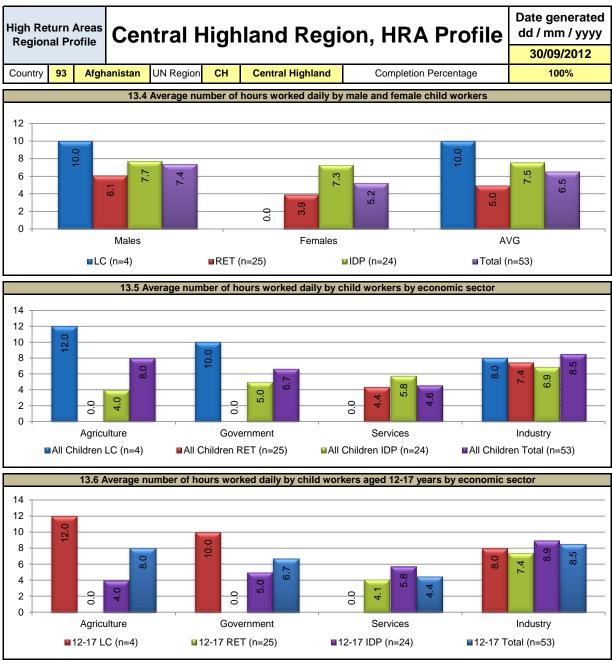

Among those aged 12-17 years, 4 local community, 22 returnee members and 24 IDPs were reported to be working. A further, 3 returnee members aged 5-11 years were also reported to be in work.

| High Re<br>Regior | turn /<br>nal Pr                                   | Areas<br>ofile | Cer | ntral H | ligh | land Regi | on, HRA Profile | Date generated<br>dd / mm / yyyy |  |
|-------------------|----------------------------------------------------|----------------|-----|---------|------|-----------|-----------------|----------------------------------|--|
| Ŭ                 |                                                    |                |     |         | -    | -         |                 | 30/09/2012                       |  |
| Country           | 100%                                               |                |     |         |      |           |                 |                                  |  |
|                   | 6. HOUSEHOLD INCOME, DEBT, ASSETS AND EXPENDITURES |                |     |         |      |           |                 |                                  |  |