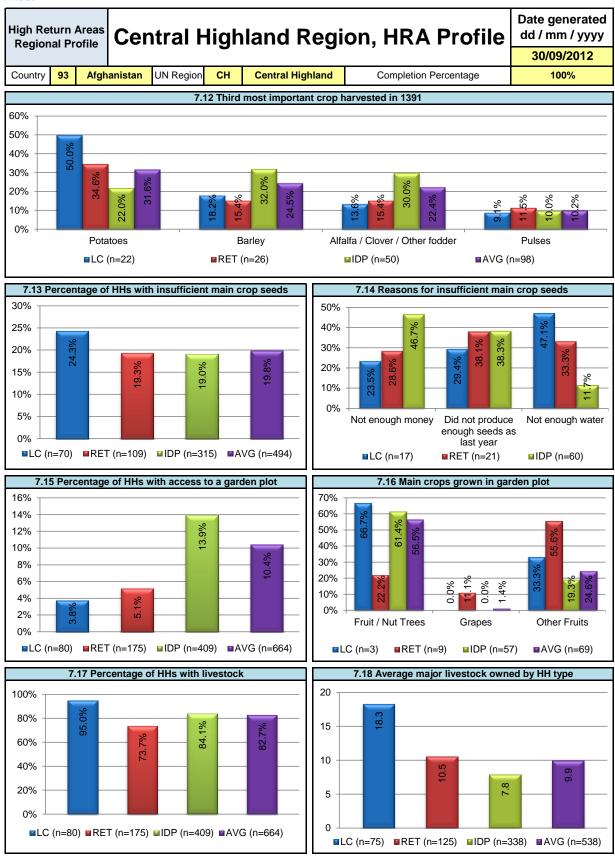

| High Return Areas<br>Regional Profile Central Highland Region, HRA Profile |    |      |         |           |    |                   | Date generated<br>dd / mm / yyyy |            |
|----------------------------------------------------------------------------|----|------|---------|-----------|----|-------------------|----------------------------------|------------|
| Ū                                                                          |    |      |         |           | -  | -                 |                                  | 30/09/2012 |
| Country                                                                    | 93 | Afgh | anistan | UN Region | СН | Central Highland  | Completion Percentage            | 100%       |
|                                                                            |    |      |         |           | 7. | AGRICULTURE & LIV | ESTOCK                           |            |

**Agriculture**: Of surveyed households, 77.0% of IDP households, 87.5% of local community households and 62.3% of returnee households have access to agricultural land. In 1391, on average, 2.4 jeribs of land were cultivated by IDP households and 3.0 jeribs were cultivated by local community and 2.4 jeribs of land were cultivated by returnee households, respectively. Potatoes were the most important crop for 19.1% of local community households, 18.5% of returnee households and 38.7% of IDP households, while wheat was also important among all three household types. Proportionally more IDP households (13.9%) households have access to garden plot compared to returnee (5.1%) and local community households (3.8%).

**Livestock**: Some form of livestock is owned by 84.1% of IDP households, 95.0% of local community households and 73.7% of returnee households. Among households that do, 88.1% of IDP households, 89.5% of local community households and 83.7% of returnee households own donkeys. A further 37.2% of returnee households, 76.3% of local community and 43.0% of IDP households own cows. Approximately two-quarters of both IDP and returnee households and three-quarters of local community own sheep and goats. A further, 77.6% of local community, 51.2% of returnees and 39.5% of IDP households own chickens. Proportionally, more IDP households (31.7%) own oxen compared to 25.0% of local community and 20.9% of returnee households.