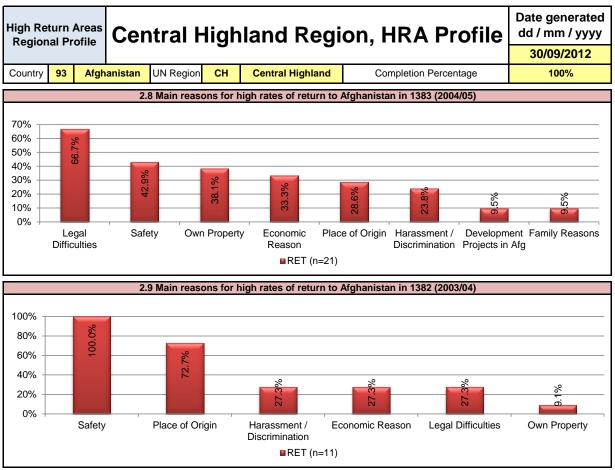

they sought asylum due to family reasons.

Among IDP households, over four-fifths cited safety reasons due to conflict and harassment/discrimination reasons as the main reasons for having fled their districts of origin. Over two-fifths also cited family reasons as having influenced their decision to move. A further, one-quarter stated that they have fled their districts of origin because of economic reasons.

Over three-fifths of households stated that legal difficulties were the main reason of returning back to Afghanistan. Further, over two-quarters stated safety reasons and approximately two-fifths cited economic reasons as having influenced their decision to return. Over one-third also stated that they have returned back to Afghanistan because it is their place of origin.





























| High Return Areas<br>Regional Profile                  | ntral High                                                              | nland Re | egio                                              | on, HRA Profile                                    |     |  |  |  |
|--------------------------------------------------------|-------------------------------------------------------------------------|----------|---------------------------------------------------|----------------------------------------------------|-----|--|--|--|
|                                                        |                                                                         |          |                                                   | 30/09/20<br>Completion Percentage 100%             | 12  |