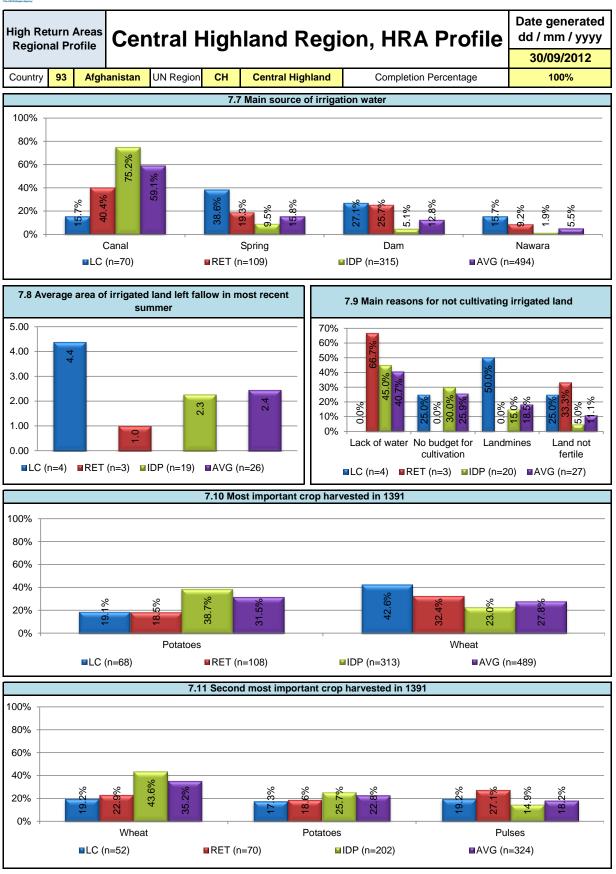

**Agriculture**: Of surveyed households, 77.0% of IDP households, 87.5% of local community households and 62.3% of returnee households have access to agricultural land. In 1391, on average, 2.4 jeribs of land were cultivated by IDP households and 3.0 jeribs were cultivated by local community and 2.4 jeribs of land were cultivated by returnee households, respectively. Potatoes were the most important crop for 19.1% of local community households, 18.5% of returnee households and 38.7% of IDP households, while wheat was also important among all three household types. Proportionally more IDP households (13.9%) households have access to garden plot compared to returnee (5.1%) and local community households (3.8%).