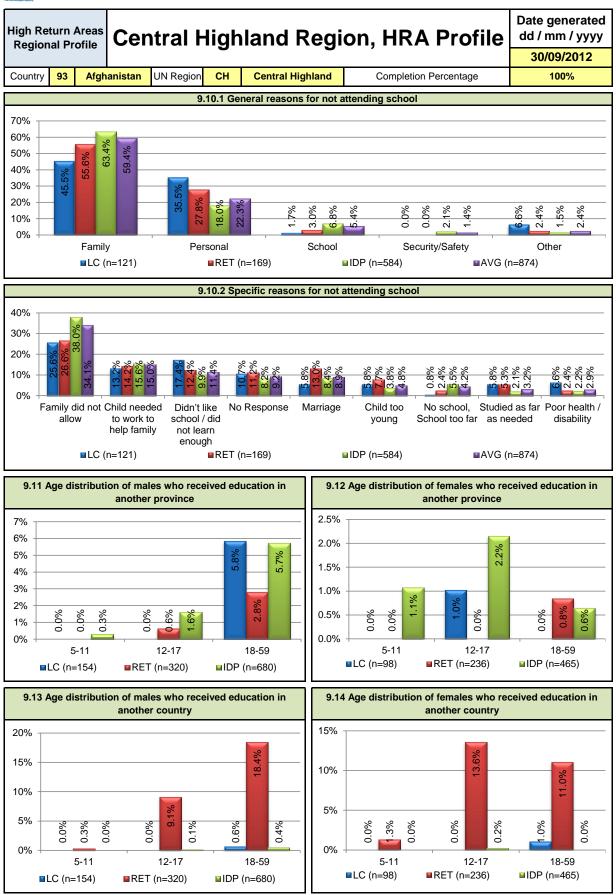

| type Age Gro 12-17 50 42 84.0% 91 82 90.1% 233 145 62.2% 374 269 71.9% up                                        | Dup<br>18-59<br>130<br>22<br>16.9%<br>260<br>74<br>28.5%<br>585<br>79<br>13.5%<br>975<br>175<br>175<br>175<br>17.9% | 60+<br>11<br>9.1%<br>29<br>1<br>3.4%<br>72<br>1<br>1.4%<br>112<br>3 | Total<br>237<br>100<br>42.2%<br>475<br>242<br>50.9%<br>1,145<br>437<br>38.2%<br>1,857<br>779<br>41.9% |



















| High Re<br>Region | turn /<br>nal Pr | Areas<br>ofile | Cer     | ntral H | ligh | land Regi | on, HRA Profile | Date generated<br>dd / mm / yyyy |
|-------------------|------------------|----------------|---------|---------|------|-----------|-----------------|----------------------------------|
| •                 |                  |                |         |         | -    | -         |                 | 30/09/2012                       |
| Country           | 93               | Afgh           | anistan | 100%    |      |           |                 |                                  |
|                   |                  |                |         |         |      |           |                 |                                  |
|                   |                  |