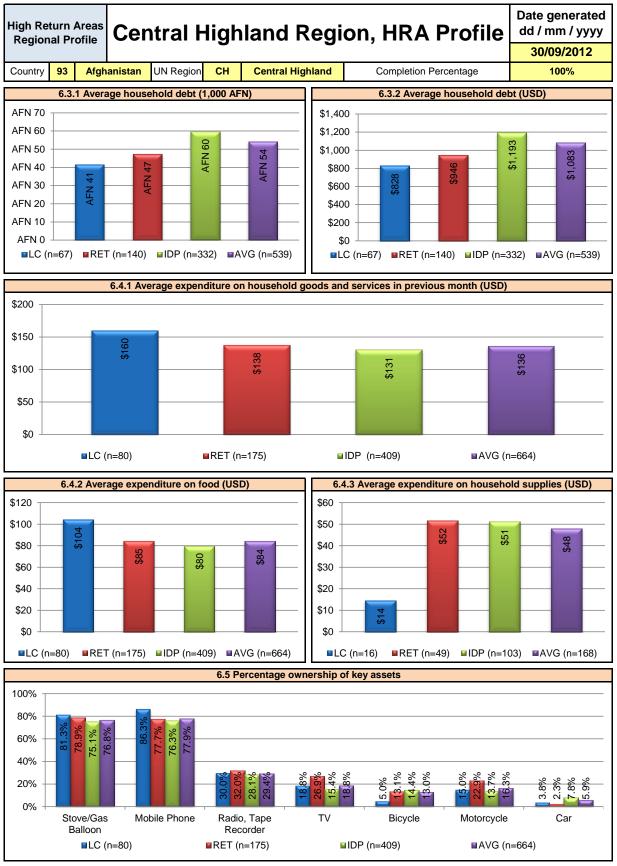

Average household debt was revealed to be USD 1,193 among IDP households, USD 828 among local community households and USD 946 among returnee households.

**Expenditure**: Average household expenditure in the month prior to being surveyed was USD 160 among local community households, USD 138 among returnee households and USD 131 among IDP households. A marginally larger proportion of monthly expenditure was spent on food supplies among local community households (65.1%), returnee households (61.4%) and IDP households (61.1%).

**Assets**: With regard to ownership of key household assets, 81.3% of local community households, 78.9% of returnee households and 75.1% of IDP households own a stove/gas balloon. A mobile telephone is owned by 86.3% of local community households, 77.7% of returnee households and 76.3% of IDP households. A radio was owned by local community households (30.0%), returnee (32.0%) and IDP (28.1%) households. Proportionally, more returnee households (36.0%) own a bicycle and a motorcycle than local community households (29.3%). 7.8% of IDP households own a car which is more than returnee households (2.3%) and local community households (38.8%).