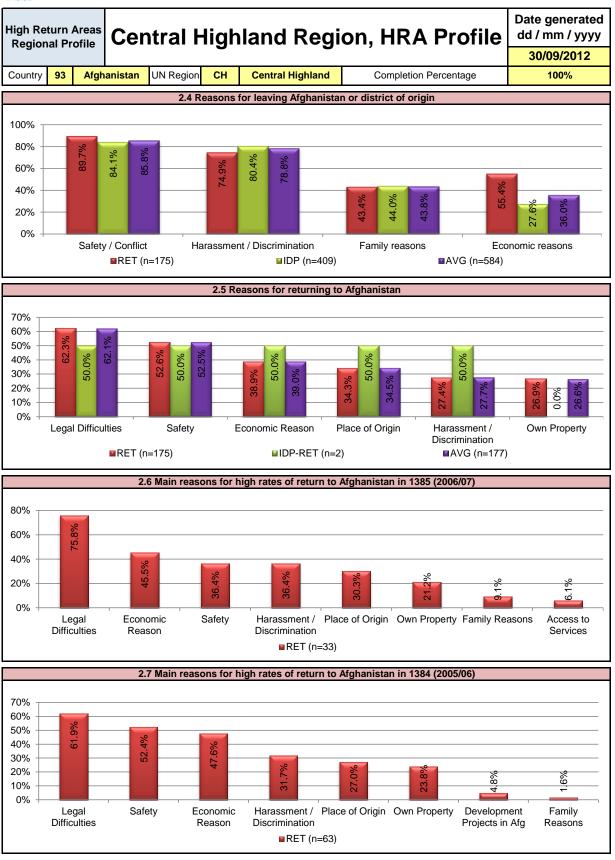

All returnee households had sought asylum in either Pakistan (42.3%) or Iran (57.7%) with 89.7% stating that they did so due to safety reasons due to conflict. Three-quarters also cited harassment/discrimination and over two-quarters cited economic reasons. A further, over two-fifths of returnee households stated that they sought asylum due to family reasons.

Among IDP households, over four-fifths cited safety reasons due to conflict and harassment/discrimination reasons as the main reasons for having fled their districts of origin. Over two-fifths also cited family reasons as having influenced their decision to move. A further, one-quarter stated that they have fled their districts of origin because of economic reasons.

Over three-fifths of households stated that legal difficulties were the main reason of returning back to Afghanistan. Further, over two-quarters stated safety reasons and approximately two-fifths cited economic reasons as having influenced their decision to return. Over one-third also stated that they have returned back to Afghanistan because it is their place of origin.