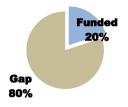

## Funding snapshot as of 05-Dec-17

The requirements presented in this funding snapshot refer to the 2017 Revised Regional Refugee Response Plan covering the period January to December 2017 available at http://reporting.unhcr.org/publications

| Funding level    |               |  |  |  |
|------------------|---------------|--|--|--|
| RRP requirements | \$429,309,626 |  |  |  |
| Funding received | \$85,862,368  |  |  |  |
| % funded         | 20%           |  |  |  |