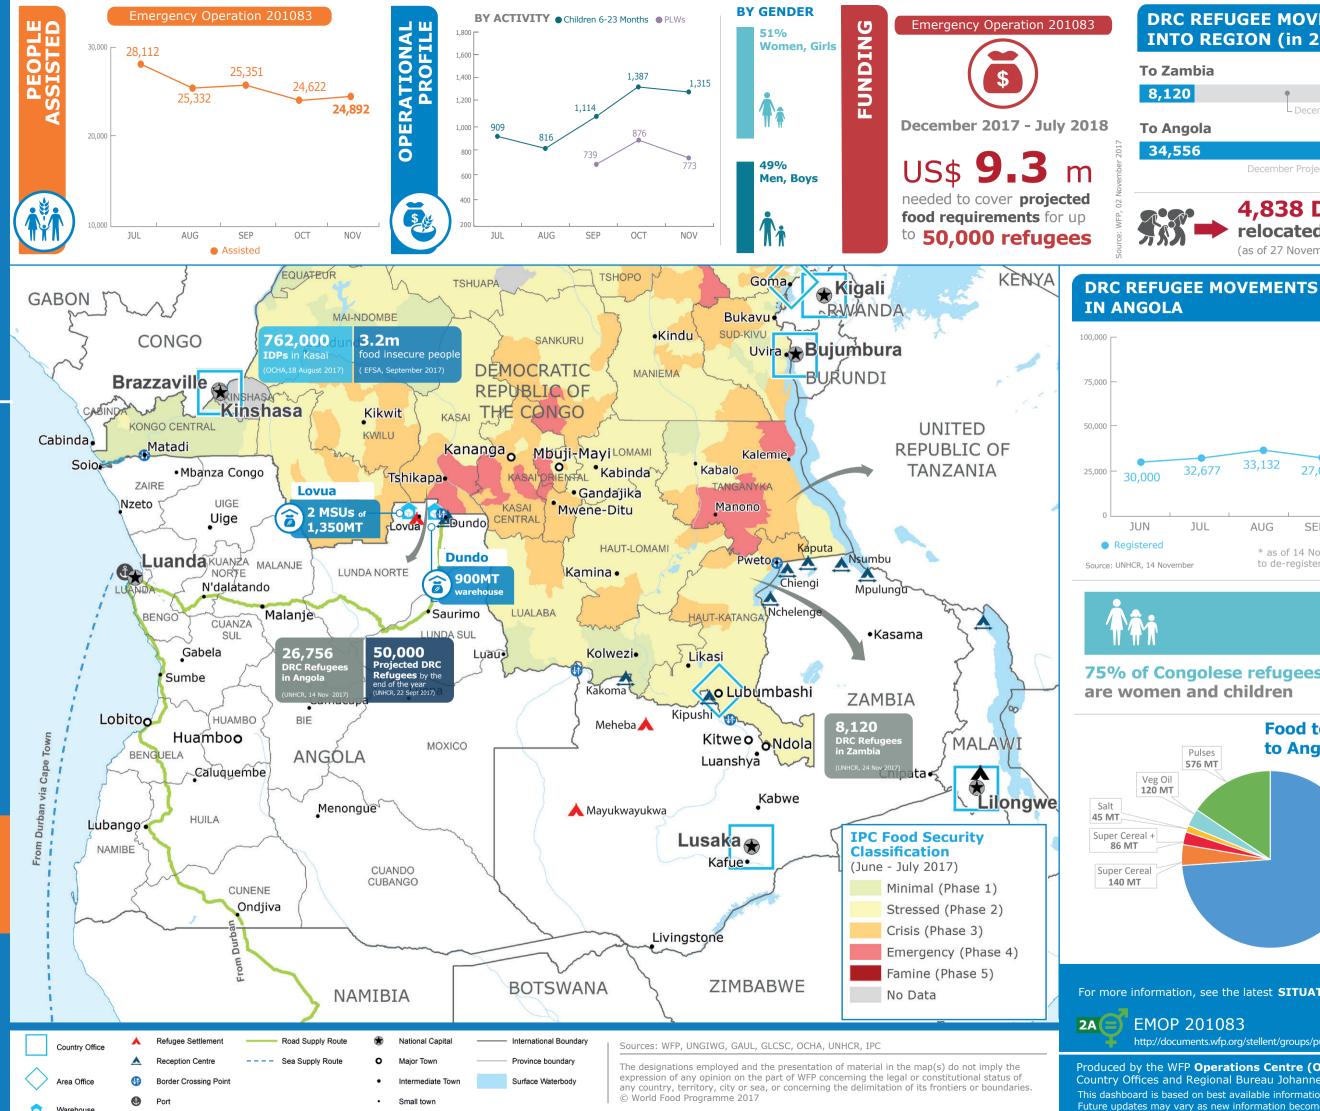

**DRC REFUGEE MOVEMENTS INTO REGION (in 2017)** 

To Zambia

8,120 - December Projected 40,000

To Angola

34,556

December Projected **50,000** -(Biometrically registered refugees)

4,838 DRC Refugees relocated to Lovua