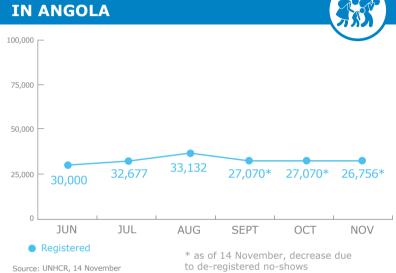

**DRC REFUGEE MOVEMENTS INTO REGION (in 2017)** 

To Zambia

8,120 - December Projected 40,000

To Angola

34,556

December Projected **50,000** -(Biometrically registered refugees)

4,838 DRC Refugees relocated to Lovua