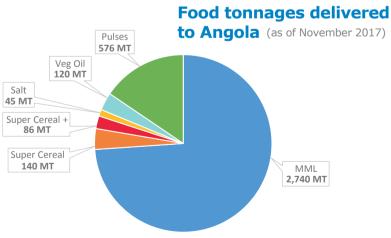

**DRC REFUGEE MOVEMENTS INTO REGION (in 2017)** 

To Zambia

8,120 - December Projected 40,000

To Angola

34,556

December Projected **50,000** -(Biometrically registered refugees)



4,838 DRC Refugees relocated to Lovua





75% of Congolese refugees in Angola are women and children



For more information, see the latest SITUATION REPORT

EMOP 201083

http://documents.wfp.org/stellent/groups/public/documents/ep/wfp292943.pdf

Produced by the WFP Operations Centre (OPSCEN) jointly with Country Offices and Regional Bureau Johannesburg This dashboard is based on best available information at the time of production. Future updates may vary as new information becomes available.