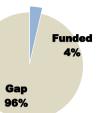

| Funding level           |               |  |  |  |  |
|-------------------------|---------------|--|--|--|--|
| <b>RRP</b> requirements | \$391,196,905 |  |  |  |  |
| Funding received        | \$14,225,920  |  |  |  |  |
| % funded                | 4%            |  |  |  |  |