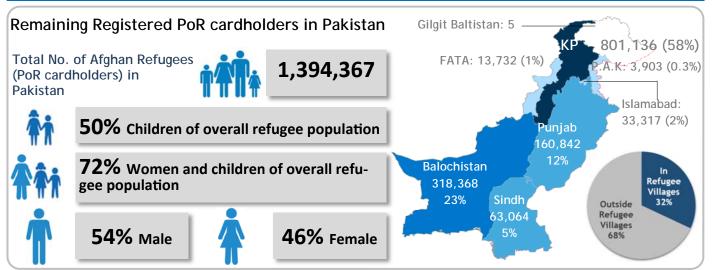

# Pakistan: Afghan Refugee Update | As 31st of July, 2018











### \* PCM Registration Activities in 2018 (Jan-Jul)

Total No. of Afghan Refugees processed for registration services at PCMs in 2018 (January-July)

Birth registrations

14,682 (29.3%)

Birth certificates

11,345 (22.6%)

PoR cards for reaching five vears of age 9,596

(10.6%)

## 43,091

In 2018, the target for UNHCR's prioritized funds for the registration of 90,000 new births has been revised to 50,000 births as a low trend of Afghan approaching PCM centre was observed during first half of the year. This may be attributed to the improved protection space for Afghan refugees in Pakistan. The target for the issuance of birth certificates has also been revised from 90,000 to 50,000 birth certificates whereas the target for the issuance of individuals with PoR cards has been revis