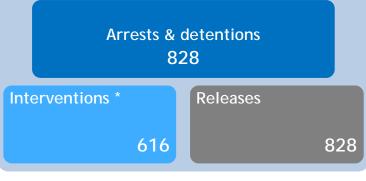

## Summary of Legal Assistance and Aid Program— 2018 (Jan-July)

Total No. of Afghan Refugees provided with legal assistance services in 2018 (January-July)

22,587

Khyber Pakhtunkhwa

Balochistan

Balochistan

AJK, Islamabad,

\* Interventions made by ALAC at police stations to secure the release of Person of Concern (PoCs)

PCM: PoR card modification centre MRV: Mobile Registration Van

More information available on UNHCR: data portal, <a href="https://data2.unhcr.org/en/country/pak">https://data2.unhcr.org/en/country/pak</a> | website: <a href="https://www.unhcrpk.org">https://data2.unhcr.org/en/country/pak</a> | website: <a href="https://www.unhcrpk.org">https://data2.unhcr.org/en/country/pak</a> | website: <a href="https://www.unhcrpk.org">https://www.unhcrpk.org</a> | website: <a href="https://www.unhcrpk.org">http