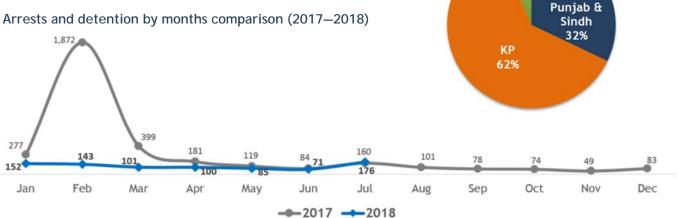

## Summary of Legal Assistance and Aid Program— 2018 (Jan-July)

Total No. of Afghan Refugees provided with legal assistance services in 2018 (January-July)

22,587

Khyber Pakhtunkhwa

Balochistan

Balochistan

AJK, Islamabad,

\* Interventions made by ALAC at police stations to secure the release of Person of Concern (PoCs)

PCM: PoR card modification centre MRV: Mobile Registration Van

More information available on UNHCR: data portal, <a href="https://data2.unhcr.org/en/country/pak">https://data2.unhcr.org/en/country/pak</a> | website: <a href="https://www.unhcrpk.org">https://data2.unhcr.org/en/country/pak</a> | website: <a href="https://www.unhcrpk.org">https://data2.unhcr.org/en/country/pak</a> | website: <a href="https://www.unhcrpk.org">https://www.unhcrpk.org</a> | website: <a href="https://www.unhcrpk.org">http