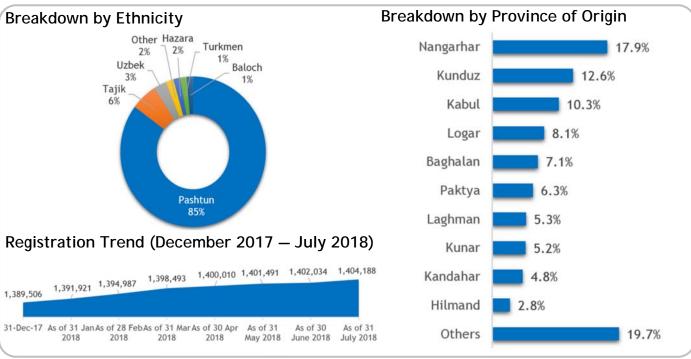

# Pakistan: Afghan Refugee Update | As 31st of July, 2018











### \* PCM Registration Activities in 2018 (Jan-Jul)

Total No. of Afghan Refugees processed for registration services at PCMs in 2018 (January-July)

Birth registrations

14,682 (29.3%)

Birth certificates

11,345 (22.6%)

PoR cards for reaching five vears of age 9,596

(10.6%)

## 43,091

In 2018, the target for UNHCR's prioritized funds for the registration of 90,000 new births has been revised to 50,000 births as a low trend of Afghan approaching PCM centre was observed during first half of the year. This may be attributed to the improved protection space for Afghan refugees in Pakistan. The target for the issuance of birth certificates has also been revised from 90,000 to 50,000 birth certificates whereas the target for the issuance of individuals with PoR cards has been revised