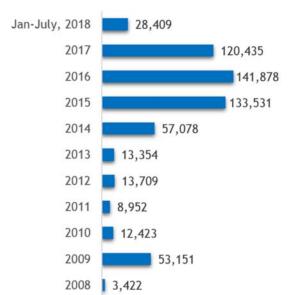

### \* PCM Registration Activities in 2018 (Jan-Jul)

Total No. of Afghan Refugees processed for registration services at PCMs in 2018 (January-July)

Birth registrations

14,682 (29.3%)

Birth certificates

11,345 (22.6%)

PoR cards for reaching five vears of age 9,596

(10.6%)

## 43,091

In 2018, the target for UNHCR's prioritized funds for the registration of 90,000 new births has been revised to 50,000 births as a low trend of Afghan approaching PCM centre was observed during first half of the year. This may be attributed to the improved protection space for Afghan refugees in Pakistan. The target for the issuance of birth certificates has also been revised from 90,000 to 50,000 birth certificates whereas the target for the issuance of individuals with PoR cards has been revised from 130,000 children to 90,000 children who have reached five years of age and are eligible to receive their individual cards from the PCM centres.

#### **PCM Registration Activities comparison** (2008 - 2018)

<sup>\*</sup> Total number of refugees availed registration services (cases processed + birth registration: 28,409 + 14,682 = 43,091)