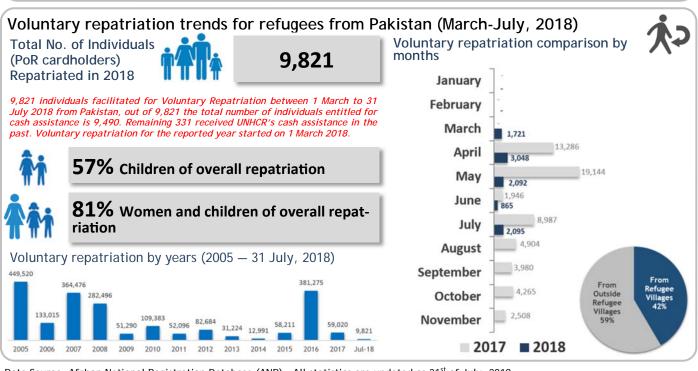

# Pakistan: Afghan Refugee Update | As 31st of July, 2018











### \* PCM Registration Activities in 2018 (Jan-Jul)

Total No. of Afghan Refugees processed for registration services at PCMs in 2018 (January-July)

Birth registrations

14,682 (29.3%)

Birth certificates

11,345 (22.6%)

PoR cards for reaching five vears of age 9,596

(10.6%)

## 43,091

In 2018, the target for UNHCR's prioritized funds for the registration of 90,000 new births has been revised to 50,000 births as a low trend of Afghan approaching PCM centre was observed during first half of the year. This may be attributed to the improved protection space for Afghan refugees in Pakistan. The target for the issuance of birth certificates has also been revised from 90,000 to 50,000 birth certificates whereas the target for the issuance of individuals with PoR cards has been revised f