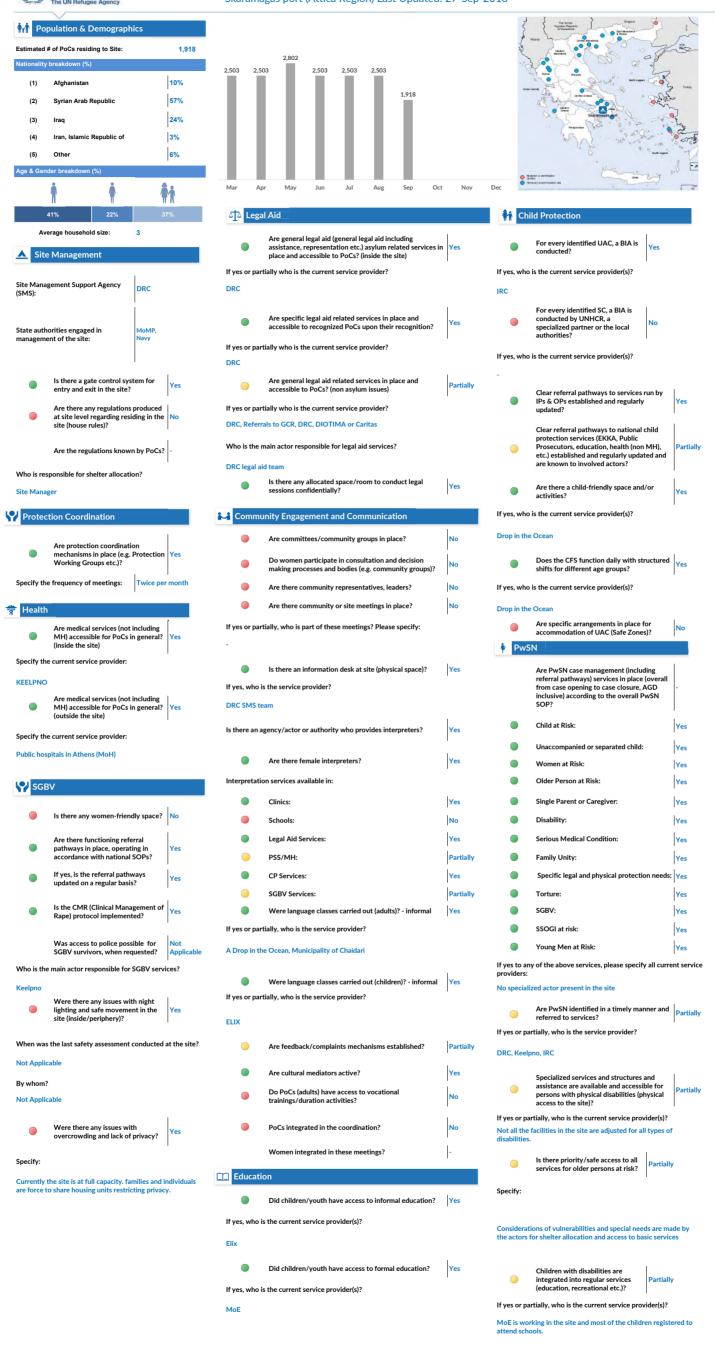

#### Protection Monitoring Dashboard - External Skaramagas port (Attica Region) Last Updated: 27-Sep-2018