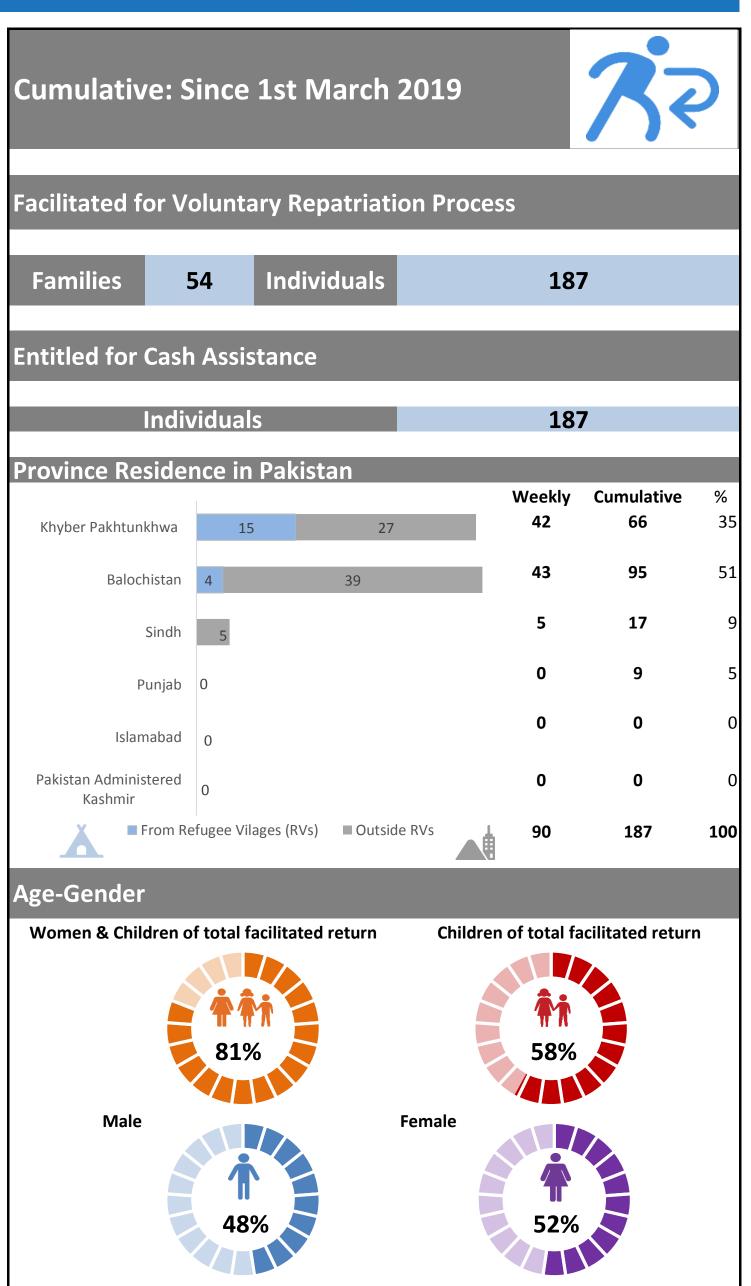

## Pakistan: Voluntary Repatriation Weekly Update | As of 22<sup>nd</sup> March 2019

|              | Peshawar (SOP) - AZAKHEL |             |                                    |             |                                 | Quetta (SOQ)- BALELI               |             |                                 | Total    |             |                                    |
|--------------|--------------------------|-------------|------------------------------------|-------------|---------------------------------|------------------------------------|-------------|---------------------------------|----------|-------------|------------------------------------|
| Date         | Schedule                 |             | Facilitated for Vol Rep<br>Process |             | Entitled for Cash<br>Assistance | Facilitated for Vol Rep<br>Process |             | Entitled for Cash<br>Assistance |          |             | Entitled for<br>Cash<br>Assistance |
|              | Families                 | Individuals | Families                           | Individuals | Individuals                     | Families                           | Individuals | Individuals                     | Families | Individuals | Individuals                        |
| 01/03/2019   | 0                        | 0           | 0                                  | 0           | 0                               | 0                                  | 0           | 0                               | 0        | 0           | 0                                  |
| 2 - 8 March  | 3                        | 15          | 6                                  | 22          | 22                              | 7                                  | 23          | 23                              | 13       | 45          | 45                                 |
| 9 - 15 March | 8                        | 23          | 6                                  | 11          | 11                              | 9                                  | 41          | 41                              | 15       | 52          | 52                                 |
|              |                          |             |                                    |             |                                 |                                    |             |                                 |          |             |                                    |
| 16/03/2019   |                          |             |                                    |             | 0                               |                                    |             | 0                               | 0        | 0           | 0                                  |
| 17/03/2019   |                          |             |                                    |             | 0                               |                                    |             | 0                               | 0        | 0           | 0                                  |
| 18/03/2019   | 0                        | 0           | 1                                  | 2           | 2                               | 4                                  | 16          | 16                              | 5        | 18          | 18                                 |
| 19/03/2019   | 1                        | 1           | 2                                  | 6           | 6                               | 3                                  | 15          | 15                              | 5        | 21          | 21                                 |
| 20/03/2019   | 3                        | 16          | 3                                  | 8           | 8                               | 0                                  | 0           | 0                               | 3        | 8           | 8                                  |
| 21/03/2019   | 1                        | 11          | 5                                  | 14          | 14                              | 0                                  | 0           | 0                               | 5        | 14          | 14                                 |
| 22/03/2019   | 0                        | 0           | 3                                  | 12          | 12                              | 5                                  | 17          | 17                              | 8        | 29          | 29                                 |
|              |                          |             |                                    |             |                                 |                                    |             |                                 |          |             |                                    |
|              |                          |             |                                    |             |                                 |                                    |             |                                 |          |             |                                    |
|              |                          |             |                                    |             |                                 |                                    |             |                                 |          |             |                                    |
|              |                          |             |                                    |             |                                 |                                    |             |                                 |          |             |                                    |
|              |                          |             |                                    |             |                                 |                                    |             |                                 |          |             |                                    |
|              |                          |             |                                    |             |                                 |                                    |             |                                 |          |             |                                    |
|              |                          |             |                                    |             |                                 |                                    |             |                                 |          |             |                                    |
|              |                          |             |                                    |             |                                 |                                    |             |                                 |          |             |                                    |
|              |                          |             |                                    |             |                                 |                                    |             |                                 |          |             |                                    |
| Tatal Manush | 1.0                      | CC          | 26                                 | 75          | 75                              | 20                                 | 112         | 442                             | F 4      | 407         | 407                                |
| Total March  | 16                       | 66          | 26                                 | 75          | 75                              | 28                                 | 112         | 112                             | 54       | 187         | 187                                |
| Sub Total    | 16                       | 66          | 26                                 | 75          | 75                              | 28                                 | 112         | 112                             | 54       | 187         | 187                                |

- The Voluntary Repatriation Operations for the reported year started on 1 March 2019
- Facilitated for Vol Rep: All valid PoR cardholders are eligible for VolRep also includes those PoR cardholders who have availed the UNHCR's assistance in the past.
- Entitled for Cash Assistance: All valid PoR cardholders who have not received UNHCR's assistance in the past are entitled for cash assistance.