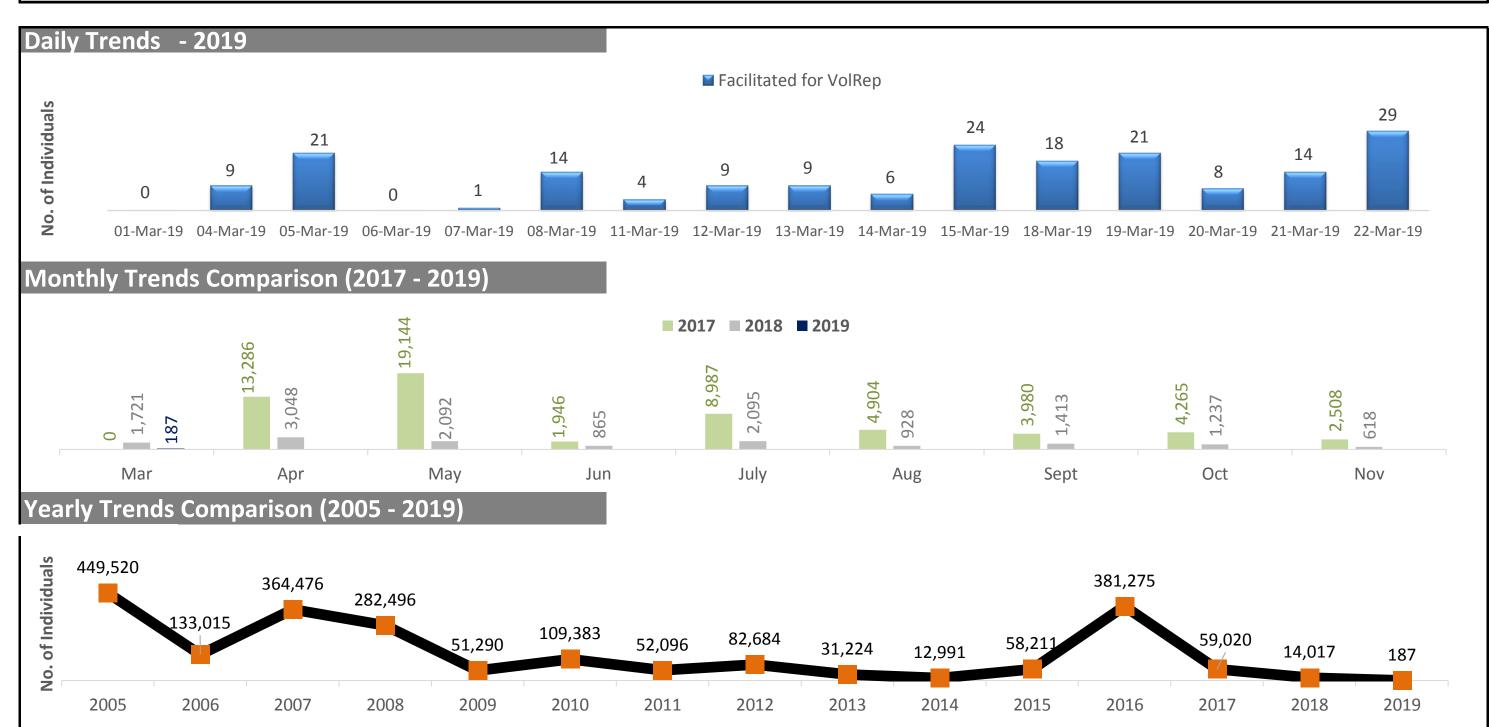

## Pakistan: Voluntary Repatriation Weekly Update | As of 22<sup>nd</sup> March 2019

|              | Peshawar (SOP) - AZAKHEL |             |                                    |             |                                 | Quetta (SOQ)- BALELI               |             |                                 | Total    |             |                                    |
|--------------|--------------------------|-------------|------------------------------------|-------------|---------------------------------|------------------------------------|-------------|---------------------------------|----------|-------------|------------------------------------|
| Date         | Schedule                 |             | Facilitated for Vol Rep<br>Process |             | Entitled for Cash<br>Assistance | Facilitated for Vol Rep<br>Process |             | Entitled for Cash<br>Assistance |          |             | Entitled for<br>Cash<br>Assistance |
|              | Families                 | Individuals | Families                           | Individuals | Individuals                     | Families                           | Individuals | Individuals                     | Families | Individuals | Individuals                        |
| 01/03/2019   | 0                        | 0           | 0                                  | 0           | 0                               | 0                                  | 0           | 0                               | 0        | 0           | 0                                  |
| 2 - 8 March  | 3                        | 15          | 6                                  | 22          | 22                              | 7                                  | 23          | 23                              | 13       | 45          | 45                                 |
| 9 - 15 March | 8                        | 23          | 6                                  | 11          | 11                              | 9                                  | 41          | 41                              | 15       | 52          | 52                                 |
|              |                          |             |                                    |             |                                 |                                    |             |                                 |          |             |                                    |
| 16/03/2019   |                          |             |                                    |             | 0                               |                                    |             | 0                               | 0        | 0           | 0                                  |
| 17/03/2019   |                          |             |                                    |             | 0                               |                                    |             | 0                               | 0        | 0           | 0                                  |
| 18/03/2019   | 0                        | 0           | 1                                  | 2           | 2                               | 4                                  | 16          | 16                              | 5        | 18          | 18                                 |
| 19/03/2019   | 1                        | 1           | 2                                  | 6           | 6                               | 3                                  | 15          | 15                              | 5        | 21          | 21                                 |
| 20/03/2019   | 3                        | 16          | 3                                  | 8           | 8                               | 0                                  | 0           | 0                               | 3        | 8           | 8                                  |
| 21/03/2019   | 1                        | 11          | 5                                  | 14          | 14                              | 0                                  | 0           | 0                               | 5        | 14          | 14                                 |
| 22/03/2019   | 0                        | 0           | 3                                  | 12          | 12                              | 5                                  | 17          | 17                              | 8        | 29          | 29                                 |
|              |                          |             |                                    |             |                                 |                                    |             |                                 |          |             |                                    |
|              |                          |             |                                    |             |                                 |                                    |             |                                 |          |             |                                    |
|              |                          |             |                                    |             |                                 |                                    |             |                                 |          |             |                                    |
|              |                          |             |                                    |             |                                 |                                    |             |                                 |          |             |                                    |
|              |                          |             |                                    |             |                                 |                                    |             |                                 |          |             |                                    |
|              |                          |             |                                    |             |                                 |                                    |             |                                 |          |             |                                    |
|              |                          |             |                                    |             |                                 |                                    |             |                                 |          |             |                                    |
|              |                          |             |                                    |             |                                 |                                    |             |                                 |          |             |                                    |
|              |                          |             |                                    |             |                                 |                                    |             |                                 |          |             |                                    |
| Tatal Manush | 1.0                      | CC          | 26                                 | 75          | 75                              | 20                                 | 112         | 442                             | F 4      | 407         | 407                                |
| Total March  | 16                       | 66          | 26                                 | 75          | 75                              | 28                                 | 112         | 112                             | 54       | 187         | 187                                |
| Sub Total    | 16                       | 66          | 26                                 | 75          | 75                              | 28                                 | 112         | 112                             | 54       | 187         | 187                                |

- The Voluntary Repatriation Operations for the reported year started on 1 March 2019
- Facilitated for Vol Rep: All valid PoR cardholders are eligible for VolRep also includes those PoR cardholders who have availed the UNHCR's assistance in the past.
- Entitled for Cash Assistance: All valid PoR cardholders who have not received UNHCR's assistance in the past are entitled for cash assistance.