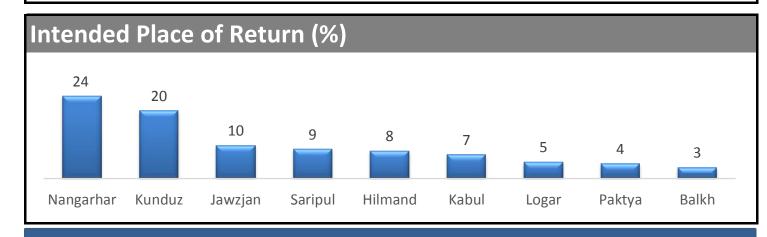

## Pakistan: Voluntary Repatriation Weekly Update | As of 22<sup>nd</sup> March 2019

|              | Peshawar (SOP) - AZAKHEL |             |                                    |             |                                 | Quetta (SOQ)- BALELI               |             |                                 | Total    |             |                                    |
|--------------|--------------------------|-------------|------------------------------------|-------------|---------------------------------|------------------------------------|-------------|---------------------------------|----------|-------------|------------------------------------|
| Date         | Schedule                 |             | Facilitated for Vol Rep<br>Process |             | Entitled for Cash<br>Assistance | Facilitated for Vol Rep<br>Process |             | Entitled for Cash<br>Assistance |          |             | Entitled for<br>Cash<br>Assistance |
|              | Families                 | Individuals | Families                           | Individuals | Individuals                     | Families                           | Individuals | Individuals                     | Families | Individuals | Individuals                        |
| 01/03/2019   | 0                        | 0           | 0                                  | 0           | 0                               | 0                                  | 0           | 0                               | 0        | 0           | 0                                  |
| 2 - 8 March  | 3                        | 15          | 6                                  | 22          | 22                              | 7                                  | 23          | 23                              | 13       | 45          | 45                                 |
| 9 - 15 March | 8                        | 23          | 6                                  | 11          | 11                              | 9                                  | 41          | 41                              | 15       | 52          | 52                                 |
|              |                          |             |                                    |             |                                 |                                    |             |                                 |          |             |                                    |
| 16/03/2019   |                          |             |                                    |             | 0                               |                                    |             | 0                               | 0        | 0           | 0                                  |
| 17/03/2019   |                          |             |                                    |             | 0                               |                                    |             | 0                               | 0        | 0           | 0                                  |
| 18/03/2019   | 0                        | 0           | 1                                  | 2           | 2                               | 4                                  | 16          | 16                              | 5        | 18          | 18                                 |
| 19/03/2019   | 1                        | 1           | 2                                  | 6           | 6                               | 3                                  | 15          | 15                              | 5        | 21          | 21                                 |
| 20/03/2019   | 3                        | 16          | 3                                  | 8           | 8                               | 0                                  | 0           | 0                               | 3        | 8           | 8                                  |
| 21/03/2019   | 1                        | 11          | 5                                  | 14          | 14                              | 0                                  | 0           | 0                               | 5        | 14          | 14                                 |
| 22/03/2019   | 0                        | 0           | 3                                  | 12          | 12                              | 5                                  | 17          | 17                              | 8        | 29          | 29                                 |
|              |                          |             |                                    |             |                                 |                                    |             |                                 |          |             |                                    |
|              |                          |             |                                    |             |                                 |                                    |             |                                 |          |             |                                    |
|              |                          |             |                                    |             |                                 |                                    |             |                                 |          |             |                                    |
|              |                          |             |                                    |             |                                 |                                    |             |                                 |          |             |                                    |
|              |                          |             |                                    |             |                                 |                                    |             |                                 |          |             |                                    |
|              |                          |             |                                    |             |                                 |                                    |             |                                 |          |             |                                    |
|              |                          |             |                                    |             |                                 |                                    |             |                                 |          |             |                                    |
|              |                          |             |                                    |             |                                 |                                    |             |                                 |          |             |                                    |
|              |                          |             |                                    |             |                                 |                                    |             |                                 |          |             |                                    |
| Tatal Manush | 1.0                      | CC          | 26                                 | 75          | 75                              | 20                                 | 112         | 442                             | F 4      | 407         | 407                                |
| Total March  | 16                       | 66          | 26                                 | 75          | 75                              | 28                                 | 112         | 112                             | 54       | 187         | 187                                |
| Sub Total    | 16                       | 66          | 26                                 | 75          | 75                              | 28                                 | 112         | 112                             | 54       | 187         | 187                                |

- The Voluntary Repatriation Operations for the reported year started on 1 March 2019
- Facilitated for Vol Rep: All valid PoR cardholders are eligible for VolRep also includes those PoR cardholders who have availed the UNHCR's assistance in the past.
- Entitled for Cash Assistance: All valid PoR cardholders who have not received UNHCR's assistance in the past are entitled for cash assistance.