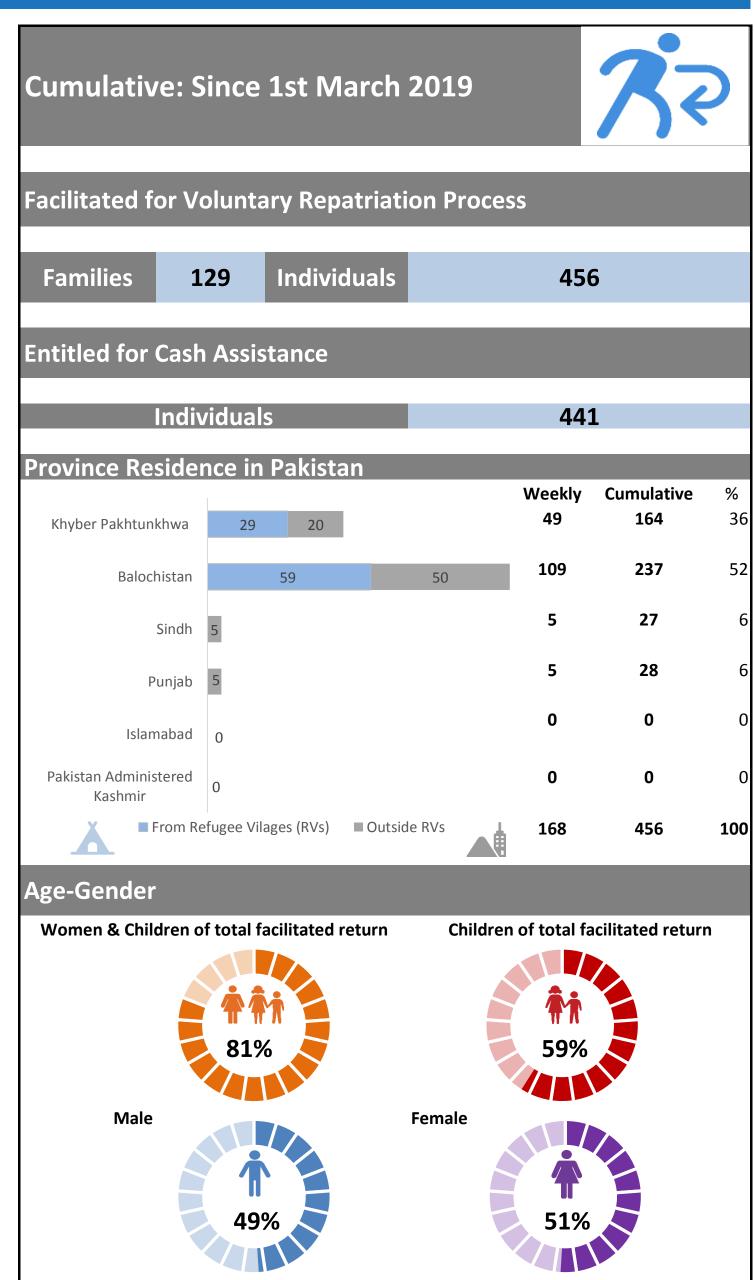

## Pakistan: Voluntary Repatriation Weekly Update | As of 5<sup>th</sup> April 2019

|               | Peshawar (SOP) - AZAKHEL |             |                                    |             |                                 | Quetta (SOQ)- BALELI               |             |                                 | Total                              |             |                                    |
|---------------|--------------------------|-------------|------------------------------------|-------------|---------------------------------|------------------------------------|-------------|---------------------------------|------------------------------------|-------------|------------------------------------|
| Date          | Schedule                 |             | Facilitated for Vol Rep<br>Process |             | Entitled for Cash<br>Assistance | Facilitated for Vol Rep<br>Process |             | Entitled for Cash<br>Assistance | Facilitated for Vol Rep<br>Process |             | Entitled for<br>Cash<br>Assistance |
|               | Families                 | Individuals | Families                           | Individuals | Individuals                     | Families                           | Individuals | Individuals                     | Families                           | Individuals | Individuals                        |
| 01/03/2019    | 0                        | 0           | 0                                  | 0           | 0                               | 0                                  | 0           | 0                               | 0                                  | 0           | 0                                  |
| 2 - 8 March   | 3                        | 15          | 6                                  | 22          | 22                              | 7                                  | 23          | 23                              | 13                                 | 45          | 45                                 |
| 9 - 15 March  | 8                        | 23          | 6                                  | 11          | 11                              | 9                                  | 41          | 41                              | 15                                 | 52          | 52                                 |
| 16 - 22 March | 5                        | 28          | 14                                 | 42          | 42                              | 12                                 | 48          | 48                              | 26                                 | 90          | 90                                 |
| 23 - 29 March | 10                       | 55          | 18                                 | 57          | 51                              | 11                                 | 44          | 44                              | 29                                 | 101         | 95                                 |
|               |                          |             |                                    |             |                                 |                                    |             |                                 |                                    |             |                                    |
| 30/03/2019    | 0                        | 0           |                                    |             | 0                               |                                    |             | 0                               | 0                                  | 0           | 0                                  |
| 31/03/2019    | 0                        | 0           |                                    |             | 0                               |                                    |             | 0                               | 0                                  | 0           | 0                                  |
| 01/04/2019    | 4                        | 19          | 3                                  | 11          | 11                              | 15                                 | 57          | 50                              | 18                                 | 68          | 61                                 |
| 02/04/2019    | 5                        | 19          | 8                                  | 22          | 22                              | 1                                  | 7           | 7                               | 9                                  | 29          | 29                                 |
| 03/04/2019    | 2                        | 7           | 2                                  | 5           | 4                               | 4                                  | 19          | 19                              | 6                                  | 24          | 23                                 |
| 04/04/2019    | 3                        | 16          | 4                                  | 12          | 12                              | 1                                  | 6           | 6                               | 5                                  | 18          | 18                                 |
| 05/04/2019    | 1                        | 1           | 2                                  | 3           | 3                               | 6                                  | 26          | 25                              | 8                                  | 29          | 28                                 |
|               |                          |             |                                    |             |                                 |                                    |             |                                 |                                    |             |                                    |
|               |                          |             |                                    |             |                                 |                                    |             |                                 |                                    |             |                                    |
|               |                          |             |                                    |             |                                 |                                    |             |                                 |                                    |             |                                    |
|               |                          |             |                                    |             |                                 |                                    |             |                                 |                                    |             |                                    |
|               |                          |             |                                    |             |                                 |                                    |             |                                 |                                    |             |                                    |
|               |                          |             |                                    |             |                                 |                                    |             |                                 |                                    |             |                                    |
|               |                          |             |                                    |             |                                 |                                    |             |                                 |                                    |             |                                    |
|               |                          |             |                                    |             |                                 |                                    |             |                                 |                                    |             |                                    |
| Total         | 41                       | 183         | 63                                 | 185         | 178                             | 66                                 | 271         | 263                             | 129                                | 456         | 441                                |
| Sub Total     | 41                       | 183         | 63                                 | 185         | 178                             | 66                                 | 271         | 263                             | 129                                | 456         | 441                                |

- The Voluntary Repatriation Operations for the reported year started on 1 March 2019
- Facilitated for Vol Rep: All valid PoR cardholders are eligible for VolRep also includes those PoR cardholders who have availed the UNHCR's assistance in the past.
- Entitled for Cash Assistance: All valid PoR cardholders who have not received UNHCR's assistance in the past are entitled for cash assistance.