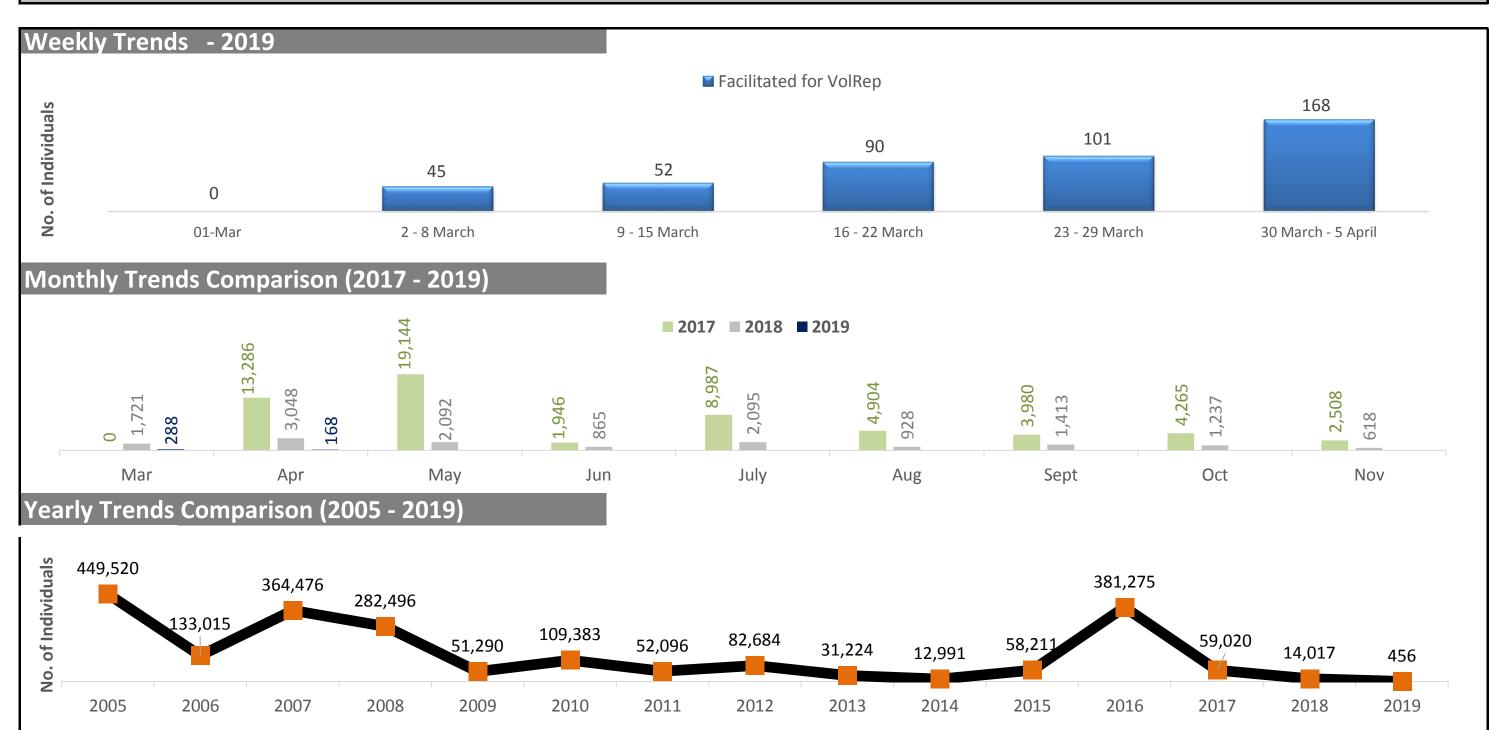

## Pakistan: Voluntary Repatriation Weekly Update | As of 5<sup>th</sup> April 2019

|               | Peshawar (SOP) - AZAKHEL |             |                                    |             |                                 | Quetta (SOQ)- BALELI               |             |                                 | Total                              |             |                                    |
|---------------|--------------------------|-------------|------------------------------------|-------------|---------------------------------|------------------------------------|-------------|---------------------------------|------------------------------------|-------------|------------------------------------|
| Date          | Schedule                 |             | Facilitated for Vol Rep<br>Process |             | Entitled for Cash<br>Assistance | Facilitated for Vol Rep<br>Process |             | Entitled for Cash<br>Assistance | Facilitated for Vol Rep<br>Process |             | Entitled for<br>Cash<br>Assistance |
|               | Families                 | Individuals | Families                           | Individuals | Individuals                     | Families                           | Individuals | Individuals                     | Families                           | Individuals | Individuals                        |
| 01/03/2019    | 0                        | 0           | 0                                  | 0           | 0                               | 0                                  | 0           | 0                               | 0                                  | 0           | 0                                  |
| 2 - 8 March   | 3                        | 15          | 6                                  | 22          | 22                              | 7                                  | 23          | 23                              | 13                                 | 45          | 45                                 |
| 9 - 15 March  | 8                        | 23          | 6                                  | 11          | 11                              | 9                                  | 41          | 41                              | 15                                 | 52          | 52                                 |
| 16 - 22 March | 5                        | 28          | 14                                 | 42          | 42                              | 12                                 | 48          | 48                              | 26                                 | 90          | 90                                 |
| 23 - 29 March | 10                       | 55          | 18                                 | 57          | 51                              | 11                                 | 44          | 44                              | 29                                 | 101         | 95                                 |
|               |                          |             |                                    |             |                                 |                                    |             |                                 |                                    |             |                                    |
| 30/03/2019    | 0                        | 0           |                                    |             | 0                               |                                    |             | 0                               | 0                                  | 0           | 0                                  |
| 31/03/2019    | 0                        | 0           |                                    |             | 0                               |                                    |             | 0                               | 0                                  | 0           | 0                                  |
| 01/04/2019    | 4                        | 19          | 3                                  | 11          | 11                              | 15                                 | 57          | 50                              | 18                                 | 68          | 61                                 |
| 02/04/2019    | 5                        | 19          | 8                                  | 22          | 22                              | 1                                  | 7           | 7                               | 9                                  | 29          | 29                                 |
| 03/04/2019    | 2                        | 7           | 2                                  | 5           | 4                               | 4                                  | 19          | 19                              | 6                                  | 24          | 23                                 |
| 04/04/2019    | 3                        | 16          | 4                                  | 12          | 12                              | 1                                  | 6           | 6                               | 5                                  | 18          | 18                                 |
| 05/04/2019    | 1                        | 1           | 2                                  | 3           | 3                               | 6                                  | 26          | 25                              | 8                                  | 29          | 28                                 |
|               |                          |             |                                    |             |                                 |                                    |             |                                 |                                    |             |                                    |
|               |                          |             |                                    |             |                                 |                                    |             |                                 |                                    |             |                                    |
|               |                          |             |                                    |             |                                 |                                    |             |                                 |                                    |             |                                    |
|               |                          |             |                                    |             |                                 |                                    |             |                                 |                                    |             |                                    |
|               |                          |             |                                    |             |                                 |                                    |             |                                 |                                    |             |                                    |
|               |                          |             |                                    |             |                                 |                                    |             |                                 |                                    |             |                                    |
|               |                          |             |                                    |             |                                 |                                    |             |                                 |                                    |             |                                    |
|               |                          |             |                                    |             |                                 |                                    |             |                                 |                                    |             |                                    |
| Total         | 41                       | 183         | 63                                 | 185         | 178                             | 66                                 | 271         | 263                             | 129                                | 456         | 441                                |
| Sub Total     | 41                       | 183         | 63                                 | 185         | 178                             | 66                                 | 271         | 263                             | 129                                | 456         | 441                                |

- The Voluntary Repatriation Operations for the reported year started on 1 March 2019
- Facilitated for Vol Rep: All valid PoR cardholders are eligible for VolRep also includes those PoR cardholders who have availed the UNHCR's assistance in the past.
- Entitled for Cash Assistance: All valid PoR cardholders who have not received UNHCR's assistance in the past are entitled for cash assistance.