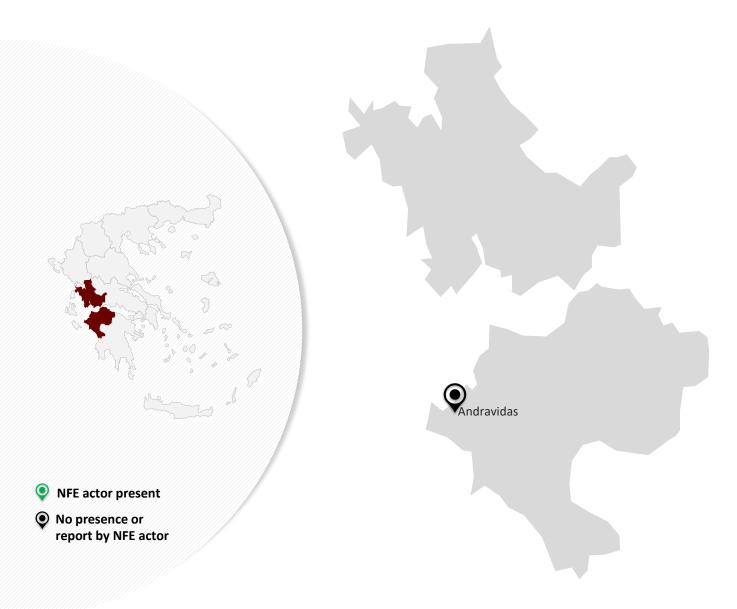

## **Greece**West Greece-NFE 2W

| Site      | Type of Site  | Actors   |  |
|-----------|---------------|----------|--|
|           | Temporary     |          |  |
|           | accommodation |          |  |
| Andravida | site          | No Actor |  |