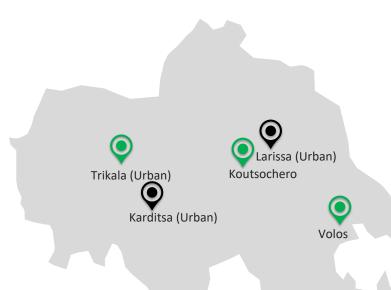

### Thessaly-NFE 2W

| Site        | Type of Site                 | Actors   |
|-------------|------------------------------|----------|
| Koutsochero | Temporary accommodation site | DRC      |
| Trikala     | Urban                        | DRC      |
| Volos       | Temporary accommodation site | DRC      |
| Larissa     | Urban                        | No Actor |
| Karditsa    | Urban                        | No Actor |