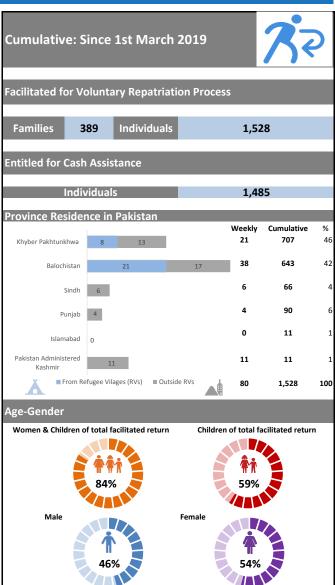

## Pakistan: Voluntary Repatriation Weekly Update | As of 10<sup>th</sup> May 2019

| Schedule Process Assistance Process Assistance F                                                                                                                                                                                                                                                                                                                                                                                                                                                                                                                                                                                                                                                                                                                                                                                                                                                                                                                                                                                                                                                                                                                                                                                                                      |             | Peshawar (SOP) - AZAKHEL |             |          |             |             | Quetta (SOQ)- BALELI |             |             | Total                              |             |                                    |
|-----------------------------------------------------------------------------------------------------------------------------------------------------------------------------------------------------------------------------------------------------------------------------------------------------------------------------------------------------------------------------------------------------------------------------------------------------------------------------------------------------------------------------------------------------------------------------------------------------------------------------------------------------------------------------------------------------------------------------------------------------------------------------------------------------------------------------------------------------------------------------------------------------------------------------------------------------------------------------------------------------------------------------------------------------------------------------------------------------------------------------------------------------------------------------------------------------------------------------------------------------------------------|-------------|--------------------------|-------------|----------|-------------|-------------|----------------------|-------------|-------------|------------------------------------|-------------|------------------------------------|
| March-2019                                                                                                                                                                                                                                                                                                                                                                                                                                                                                                                                                                                                                                                                                                                                                                                                                                                                                                                                                                                                                                                                                                                                                                                                                                                            | Date        | Schedule                 |             | · ·      |             |             | · ·                  |             |             | Facilitated for Vol Rep<br>Process |             | Entitled for<br>Cash<br>Assistance |
| April-2019 108 563 134 528 506 119 506 491 253  01 May - 3 May 19 103 26 99 99 9 9 27 27 35  04/05/2019 0 0 0 0 0 0 0 0 0 0 0 0 0 0 0 0 0 0                                                                                                                                                                                                                                                                                                                                                                                                                                                                                                                                                                                                                                                                                                                                                                                                                                                                                                                                                                                                                                                                                                                           | Fa          | Families                 | Individuals | Families | Individuals | Individuals | Families             | Individuals | Individuals | Families                           | Individuals | Individuals                        |
| 01 May - 3 May 19 103 26 99 99 9 9 27 27 35 04/05/2019 0 0 0 0 0 0 0 0 0 0 0 0 0 0 0 0 0 0                                                                                                                                                                                                                                                                                                                                                                                                                                                                                                                                                                                                                                                                                                                                                                                                                                                                                                                                                                                                                                                                                                                                                                            | March-2019  | 26                       | 121         | 44       | 132         | 126         | 39                   | 156         | 156         | 83                                 | 288         | 282                                |
| 04/05/2019 05/05/2019 0 0 0 0 0 0 0 0 0 0 0 0 0 0 0 0 0 0 0                                                                                                                                                                                                                                                                                                                                                                                                                                                                                                                                                                                                                                                                                                                                                                                                                                                                                                                                                                                                                                                                                                                                                                                                           | April-2019  | 108                      | 563         | 134      | 528         | 506         | 119                  | 506         | 491         | 253                                | 1,034       | 997                                |
| 04/05/2019 05/05/2019 0 0 0 0 0 0 0 0 0 0 0 0 0 0 0 0 0 0 0                                                                                                                                                                                                                                                                                                                                                                                                                                                                                                                                                                                                                                                                                                                                                                                                                                                                                                                                                                                                                                                                                                                                                                                                           |             |                          |             |          |             |             |                      |             |             |                                    |             |                                    |
| 05/05/2019         2         9         5         24         24         9         33         33         14           07/05/2019         0         0         0         0         0         0         0         0         0         0         0         0         0         0         0         0         0         0         0         0         0         0         0         0         0         0         0         0         0         0         0         0         0         0         0         1         0         0         0         0         1         0         0         0         0         0         0         1         0         0         0         0         0         0         0         1         0         0         0         0         0         0         0         0         0         0         0         0         0         0         0         0         0         0         0         0         0         0         0         0         0         0         0         0         0         0         0         0         0         0         0         0         0         0 <td>May - 3 May</td> <td>19</td> <td>103</td> <td>26</td> <td>99</td> <td>99</td> <td>9</td> <td>27</td> <td>27</td> <td>35</td> <td>126</td> <td>126</td> | May - 3 May | 19                       | 103         | 26       | 99          | 99          | 9                    | 27          | 27          | 35                                 | 126         | 126                                |
| 06/05/2019         2         9         5         24         24         9         33         33         14           07/05/2019         0         0         0         0         0         0         0         0         0         0         0         0         0         0         0         0         0         0         0         0         0         0         1         0         0         0         1         0         0         0         1         0         0         0         0         1         0         0         0         0         0         0         0         0         0         0         0         0         0         0         0         0         0         0         0         0         0         0         0         0         0         0         0         0         0         0         0         0         0         0         0         0         0         0         0         0         0         0         0         0         0         0         0         0         0         0         0         0         0         0         0         0         0         0 <td>04/05/2019</td> <td></td> <td></td> <td></td> <td></td> <td>0</td> <td></td> <td></td> <td>0</td> <td>0</td> <td>0</td> <td>0</td>                     | 04/05/2019  |                          |             |          |             | 0           |                      |             | 0           | 0                                  | 0           | 0                                  |
| 07/05/2019         0         0         0         0         0         0         0         0         0         0         0         0         0         0         0         0         0         0         0         0         0         0         1         0         0         0         1         1         0         0         0         0         1         1         0         0         0         0         0         0         0         0         0         0         0         0         0         0         0         0         0         0         0         0         0         0         0         0         0         0         0         0         0         0         0         0         0         0         0         0         0         0         0         0         0         0         0         0         0         0         0         0         0         0         0         0         0         0         0         0         0         0         0         0         0         0         0         0         0         0         0         0         0         0         0                                                                                                                                                                  | 05/05/2019  |                          |             |          |             | 0           |                      |             | 0           | 0                                  | 0           | 0                                  |
| 08/05/2019                                                                                                                                                                                                                                                                                                                                                                                                                                                                                                                                                                                                                                                                                                                                                                                                                                                                                                                                                                                                                                                                                                                                                                                                                                                            | 06/05/2019  | 2                        | 9           | 5        | 24          | 24          | 9                    | 33          | 33          | 14                                 | 57          | 57                                 |
| 09/05/2019 0 0 1 9 9 1 6 6 2<br>10/05/2019 0 0 0 0 0 1 5 5 1                                                                                                                                                                                                                                                                                                                                                                                                                                                                                                                                                                                                                                                                                                                                                                                                                                                                                                                                                                                                                                                                                                                                                                                                          | 07/05/2019  | 0                        | 0           | 0        | 0           | 0           | 0                    | 0           | 0           | 0                                  | 0           | 0                                  |
| 10/05/2019 0 0 0 0 0 1 5 5 1                                                                                                                                                                                                                                                                                                                                                                                                                                                                                                                                                                                                                                                                                                                                                                                                                                                                                                                                                                                                                                                                                                                                                                                                                                          | 08/05/2019  | 1                        | 3           | 1        | 3           | 3           | 0                    | 0           | 0           | 1                                  | 3           | 3                                  |
|                                                                                                                                                                                                                                                                                                                                                                                                                                                                                                                                                                                                                                                                                                                                                                                                                                                                                                                                                                                                                                                                                                                                                                                                                                                                       | 09/05/2019  | 0                        | 0           | 1        | 9           | 9           | 1                    | 6           | 6           | 2                                  | 15          | 15                                 |
| Week Total 3 12 7 36 36 11 44 44 18                                                                                                                                                                                                                                                                                                                                                                                                                                                                                                                                                                                                                                                                                                                                                                                                                                                                                                                                                                                                                                                                                                                                                                                                                                   | 10/05/2019  | 0                        | 0           | 0        | 0           | 0           | 1                    | 5           | 5           | 1                                  | 5           | 5                                  |
| Week Total 3 12 7 36 36 11 44 44 18                                                                                                                                                                                                                                                                                                                                                                                                                                                                                                                                                                                                                                                                                                                                                                                                                                                                                                                                                                                                                                                                                                                                                                                                                                   |             |                          |             |          |             |             |                      |             |             |                                    |             |                                    |
| Week Total 3 12 7 36 36 11 44 44 18                                                                                                                                                                                                                                                                                                                                                                                                                                                                                                                                                                                                                                                                                                                                                                                                                                                                                                                                                                                                                                                                                                                                                                                                                                   |             |                          |             |          |             |             |                      |             |             |                                    |             |                                    |
| Week Total 3 12 7 36 36 11 44 44 18                                                                                                                                                                                                                                                                                                                                                                                                                                                                                                                                                                                                                                                                                                                                                                                                                                                                                                                                                                                                                                                                                                                                                                                                                                   |             |                          |             |          |             |             |                      |             |             |                                    |             |                                    |
| Week Total 3 12 7 36 36 11 44 44 18                                                                                                                                                                                                                                                                                                                                                                                                                                                                                                                                                                                                                                                                                                                                                                                                                                                                                                                                                                                                                                                                                                                                                                                                                                   |             |                          |             |          |             |             |                      |             |             |                                    |             |                                    |
| Week Total 3 12 7 36 36 11 44 44 18                                                                                                                                                                                                                                                                                                                                                                                                                                                                                                                                                                                                                                                                                                                                                                                                                                                                                                                                                                                                                                                                                                                                                                                                                                   |             |                          |             |          |             |             |                      |             |             |                                    |             |                                    |
| Week Total 3 12 7 36 36 11 44 44 18                                                                                                                                                                                                                                                                                                                                                                                                                                                                                                                                                                                                                                                                                                                                                                                                                                                                                                                                                                                                                                                                                                                                                                                                                                   |             |                          |             |          |             |             |                      |             |             |                                    |             |                                    |
| Week Total 3 12 7 36 36 11 44 44 18                                                                                                                                                                                                                                                                                                                                                                                                                                                                                                                                                                                                                                                                                                                                                                                                                                                                                                                                                                                                                                                                                                                                                                                                                                   |             |                          |             |          |             |             |                      |             |             |                                    |             |                                    |
| week rotal 3 12 / 30 36 11 44 44 18                                                                                                                                                                                                                                                                                                                                                                                                                                                                                                                                                                                                                                                                                                                                                                                                                                                                                                                                                                                                                                                                                                                                                                                                                                   | Wook Total  | 2                        | 12          | 7        | 20          | 26          | 11                   | 44          | 44          | 10                                 | 80          | 80                                 |
| May Total 22 115 33 135 135 20 71 71 53                                                                                                                                                                                                                                                                                                                                                                                                                                                                                                                                                                                                                                                                                                                                                                                                                                                                                                                                                                                                                                                                                                                                                                                                                               |             | -                        |             |          |             |             |                      |             |             | _                                  | 206         | 206                                |
| Grand Total 156 799 211 795 767 178 733 718 389                                                                                                                                                                                                                                                                                                                                                                                                                                                                                                                                                                                                                                                                                                                                                                                                                                                                                                                                                                                                                                                                                                                                                                                                                       |             |                          |             |          |             |             |                      |             |             |                                    | 1,528       | 1,485                              |

- The Voluntary Repatriation Operations for the reported year started on 1 March 2019
- Facilitated for Vol Rep: All valid PoR cardholders are eligible for VolRep also includes those PoR cardholders who have availed the UNHCR's assistance in the past.
- Entitled for Cash Assistance: All valid PoR cardholders who have not received UNHCR's assistance in the past are entitled for cash assistance.