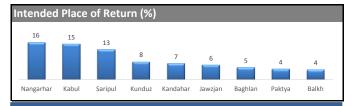

## Pakistan: Voluntary Repatriation Weekly Update | As of 10<sup>th</sup> May 2019

| Schedule Process Assistance Process Assistance F                                                                                                                                                                                                                                                                                                                                                                                                                                                                                                                                                                                                                                                                                                                                                                                                                                                                                                                                                                                                                                                                                                                                                                                                                      |             | Peshawar (SOP) - AZAKHEL |             |          |             |             | Quetta (SOQ)- BALELI |             |             | Total                              |             |                                    |
|-----------------------------------------------------------------------------------------------------------------------------------------------------------------------------------------------------------------------------------------------------------------------------------------------------------------------------------------------------------------------------------------------------------------------------------------------------------------------------------------------------------------------------------------------------------------------------------------------------------------------------------------------------------------------------------------------------------------------------------------------------------------------------------------------------------------------------------------------------------------------------------------------------------------------------------------------------------------------------------------------------------------------------------------------------------------------------------------------------------------------------------------------------------------------------------------------------------------------------------------------------------------------|-------------|--------------------------|-------------|----------|-------------|-------------|----------------------|-------------|-------------|------------------------------------|-------------|------------------------------------|
| March-2019                                                                                                                                                                                                                                                                                                                                                                                                                                                                                                                                                                                                                                                                                                                                                                                                                                                                                                                                                                                                                                                                                                                                                                                                                                                            | Date        | Schedule                 |             | · ·      |             |             | · ·                  |             |             | Facilitated for Vol Rep<br>Process |             | Entitled for<br>Cash<br>Assistance |
| April-2019 108 563 134 528 506 119 506 491 253  01 May - 3 May 19 103 26 99 99 9 9 27 27 35  04/05/2019 0 0 0 0 0 0 0 0 0 0 0 0 0 0 0 0 0 0                                                                                                                                                                                                                                                                                                                                                                                                                                                                                                                                                                                                                                                                                                                                                                                                                                                                                                                                                                                                                                                                                                                           | Fa          | Families                 | Individuals | Families | Individuals | Individuals | Families             | Individuals | Individuals | Families                           | Individuals | Individuals                        |
| 01 May - 3 May 19 103 26 99 99 9 9 27 27 35 04/05/2019 0 0 0 0 0 0 0 0 0 0 0 0 0 0 0 0 0 0                                                                                                                                                                                                                                                                                                                                                                                                                                                                                                                                                                                                                                                                                                                                                                                                                                                                                                                                                                                                                                                                                                                                                                            | March-2019  | 26                       | 121         | 44       | 132         | 126         | 39                   | 156         | 156         | 83                                 | 288         | 282                                |
| 04/05/2019 05/05/2019 0 0 0 0 0 0 0 0 0 0 0 0 0 0 0 0 0 0 0                                                                                                                                                                                                                                                                                                                                                                                                                                                                                                                                                                                                                                                                                                                                                                                                                                                                                                                                                                                                                                                                                                                                                                                                           | April-2019  | 108                      | 563         | 134      | 528         | 506         | 119                  | 506         | 491         | 253                                | 1,034       | 997                                |
| 04/05/2019 05/05/2019 0 0 0 0 0 0 0 0 0 0 0 0 0 0 0 0 0 0 0                                                                                                                                                                                                                                                                                                                                                                                                                                                                                                                                                                                                                                                                                                                                                                                                                                                                                                                                                                                                                                                                                                                                                                                                           |             |                          |             |          |             |             |                      |             |             |                                    |             |                                    |
| 05/05/2019         2         9         5         24         24         9         33         33         14           07/05/2019         0         0         0         0         0         0         0         0         0         0         0         0         0         0         0         0         0         0         0         0         0         0         0         0         0         0         0         0         0         0         0         0         0         0         0         1         0         0         0         0         1         0         0         0         0         0         0         1         0         0         0         0         0         0         0         1         0         0         0         0         0         0         0         0         0         0         0         0         0         0         0         0         0         0         0         0         0         0         0         0         0         0         0         0         0         0         0         0         0         0         0         0         0         0 <td>May - 3 May</td> <td>19</td> <td>103</td> <td>26</td> <td>99</td> <td>99</td> <td>9</td> <td>27</td> <td>27</td> <td>35</td> <td>126</td> <td>126</td> | May - 3 May | 19                       | 103         | 26       | 99          | 99          | 9                    | 27          | 27          | 35                                 | 126         | 126                                |
| 06/05/2019         2         9         5         24         24         9         33         33         14           07/05/2019         0         0         0         0         0         0         0         0         0         0         0         0         0         0         0         0         0         0         0         0         0         0         1         0         0         0         1         0         0         0         1         0         0         0         0         1         0         0         0         0         0         0         0         0         0         0         0         0         0         0         0         0         0         0         0         0         0         0         0         0         0         0         0         0         0         0         0         0         0         0         0         0         0         0         0         0         0         0         0         0         0         0         0         0         0         0         0         0         0         0         0         0         0         0 <td>04/05/2019</td> <td></td> <td></td> <td></td> <td></td> <td>0</td> <td></td> <td></td> <td>0</td> <td>0</td> <td>0</td> <td>0</td>                     | 04/05/2019  |                          |             |          |             | 0           |                      |             | 0           | 0                                  | 0           | 0                                  |
| 07/05/2019         0         0         0         0         0         0         0         0         0         0         0         0         0         0         0         0         0         0         0         0         0         0         1         0         0         0         1         1         0         0         0         0         1         1         0         0         0         0         0         0         0         0         0         0         0         0         0         0         0         0         0         0         0         0         0         0         0         0         0         0         0         0         0         0         0         0         0         0         0         0         0         0         0         0         0         0         0         0         0         0         0         0         0         0         0         0         0         0         0         0         0         0         0         0         0         0         0         0         0         0         0         0         0         0         0                                                                                                                                                                  | 05/05/2019  |                          |             |          |             | 0           |                      |             | 0           | 0                                  | 0           | 0                                  |
| 08/05/2019                                                                                                                                                                                                                                                                                                                                                                                                                                                                                                                                                                                                                                                                                                                                                                                                                                                                                                                                                                                                                                                                                                                                                                                                                                                            | 06/05/2019  | 2                        | 9           | 5        | 24          | 24          | 9                    | 33          | 33          | 14                                 | 57          | 57                                 |
| 09/05/2019 0 0 1 9 9 1 6 6 2<br>10/05/2019 0 0 0 0 0 1 5 5 1                                                                                                                                                                                                                                                                                                                                                                                                                                                                                                                                                                                                                                                                                                                                                                                                                                                                                                                                                                                                                                                                                                                                                                                                          | 07/05/2019  | 0                        | 0           | 0        | 0           | 0           | 0                    | 0           | 0           | 0                                  | 0           | 0                                  |
| 10/05/2019 0 0 0 0 0 1 5 5 1                                                                                                                                                                                                                                                                                                                                                                                                                                                                                                                                                                                                                                                                                                                                                                                                                                                                                                                                                                                                                                                                                                                                                                                                                                          | 08/05/2019  | 1                        | 3           | 1        | 3           | 3           | 0                    | 0           | 0           | 1                                  | 3           | 3                                  |
|                                                                                                                                                                                                                                                                                                                                                                                                                                                                                                                                                                                                                                                                                                                                                                                                                                                                                                                                                                                                                                                                                                                                                                                                                                                                       | 09/05/2019  | 0                        | 0           | 1        | 9           | 9           | 1                    | 6           | 6           | 2                                  | 15          | 15                                 |
| Week Total 3 12 7 36 36 11 44 44 18                                                                                                                                                                                                                                                                                                                                                                                                                                                                                                                                                                                                                                                                                                                                                                                                                                                                                                                                                                                                                                                                                                                                                                                                                                   | 10/05/2019  | 0                        | 0           | 0        | 0           | 0           | 1                    | 5           | 5           | 1                                  | 5           | 5                                  |
| Week Total 3 12 7 36 36 11 44 44 18                                                                                                                                                                                                                                                                                                                                                                                                                                                                                                                                                                                                                                                                                                                                                                                                                                                                                                                                                                                                                                                                                                                                                                                                                                   |             |                          |             |          |             |             |                      |             |             |                                    |             |                                    |
| Week Total 3 12 7 36 36 11 44 44 18                                                                                                                                                                                                                                                                                                                                                                                                                                                                                                                                                                                                                                                                                                                                                                                                                                                                                                                                                                                                                                                                                                                                                                                                                                   |             |                          |             |          |             |             |                      |             |             |                                    |             |                                    |
| Week Total 3 12 7 36 36 11 44 44 18                                                                                                                                                                                                                                                                                                                                                                                                                                                                                                                                                                                                                                                                                                                                                                                                                                                                                                                                                                                                                                                                                                                                                                                                                                   |             |                          |             |          |             |             |                      |             |             |                                    |             |                                    |
| Week Total 3 12 7 36 36 11 44 44 18                                                                                                                                                                                                                                                                                                                                                                                                                                                                                                                                                                                                                                                                                                                                                                                                                                                                                                                                                                                                                                                                                                                                                                                                                                   |             |                          |             |          |             |             |                      |             |             |                                    |             |                                    |
| Week Total 3 12 7 36 36 11 44 44 18                                                                                                                                                                                                                                                                                                                                                                                                                                                                                                                                                                                                                                                                                                                                                                                                                                                                                                                                                                                                                                                                                                                                                                                                                                   |             |                          |             |          |             |             |                      |             |             |                                    |             |                                    |
| Week Total 3 12 7 36 36 11 44 44 18                                                                                                                                                                                                                                                                                                                                                                                                                                                                                                                                                                                                                                                                                                                                                                                                                                                                                                                                                                                                                                                                                                                                                                                                                                   |             |                          |             |          |             |             |                      |             |             |                                    |             |                                    |
| Week Total 3 12 7 36 36 11 44 44 18                                                                                                                                                                                                                                                                                                                                                                                                                                                                                                                                                                                                                                                                                                                                                                                                                                                                                                                                                                                                                                                                                                                                                                                                                                   |             |                          |             |          |             |             |                      |             |             |                                    |             |                                    |
| week rotal 3 12 / 30 36 11 44 44 18                                                                                                                                                                                                                                                                                                                                                                                                                                                                                                                                                                                                                                                                                                                                                                                                                                                                                                                                                                                                                                                                                                                                                                                                                                   | Wook Total  | 2                        | 12          | 7        | 20          | 26          | 11                   | 44          | 44          | 10                                 | 80          | 80                                 |
| May Total 22 115 33 135 135 20 71 71 53                                                                                                                                                                                                                                                                                                                                                                                                                                                                                                                                                                                                                                                                                                                                                                                                                                                                                                                                                                                                                                                                                                                                                                                                                               |             | -                        |             |          |             |             |                      |             |             | _                                  | 206         | 206                                |
| Grand Total 156 799 211 795 767 178 733 718 389                                                                                                                                                                                                                                                                                                                                                                                                                                                                                                                                                                                                                                                                                                                                                                                                                                                                                                                                                                                                                                                                                                                                                                                                                       |             |                          |             |          |             |             |                      |             |             |                                    | 1,528       | 1,485                              |

- The Voluntary Repatriation Operations for the reported year started on 1 March 2019
- Facilitated for Vol Rep: All valid PoR cardholders are eligible for VolRep also includes those PoR cardholders who have availed the UNHCR's assistance in the past.
- Entitled for Cash Assistance: All valid PoR cardholders who have not received UNHCR's assistance in the past are entitled for cash assistance.