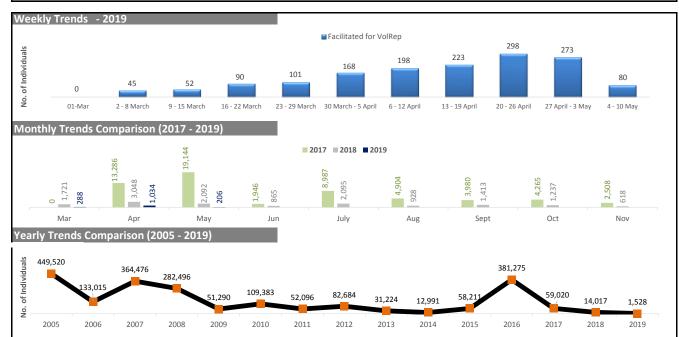

## Pakistan: Voluntary Repatriation Weekly Update | As of 10<sup>th</sup> May 2019

| Schedule Process Assistance Process Assistance F                                                                                                                                                                                                                                                                                                                                                                                                                                                                                                                                                                                                                                                                                                                                                                                                                                                                                                                                                                                                                                                                                                                                                                                                                      |             | Peshawar (SOP) - AZAKHEL |             |          |             |             | Quetta (SOQ)- BALELI |             |             | Total                              |             |                                    |
|-----------------------------------------------------------------------------------------------------------------------------------------------------------------------------------------------------------------------------------------------------------------------------------------------------------------------------------------------------------------------------------------------------------------------------------------------------------------------------------------------------------------------------------------------------------------------------------------------------------------------------------------------------------------------------------------------------------------------------------------------------------------------------------------------------------------------------------------------------------------------------------------------------------------------------------------------------------------------------------------------------------------------------------------------------------------------------------------------------------------------------------------------------------------------------------------------------------------------------------------------------------------------|-------------|--------------------------|-------------|----------|-------------|-------------|----------------------|-------------|-------------|------------------------------------|-------------|------------------------------------|
| March-2019                                                                                                                                                                                                                                                                                                                                                                                                                                                                                                                                                                                                                                                                                                                                                                                                                                                                                                                                                                                                                                                                                                                                                                                                                                                            | Date        | Schedule                 |             | · ·      |             |             | · ·                  |             |             | Facilitated for Vol Rep<br>Process |             | Entitled for<br>Cash<br>Assistance |
| April-2019 108 563 134 528 506 119 506 491 253  01 May - 3 May 19 103 26 99 99 9 9 27 27 35  04/05/2019 0 0 0 0 0 0 0 0 0 0 0 0 0 0 0 0 0 0                                                                                                                                                                                                                                                                                                                                                                                                                                                                                                                                                                                                                                                                                                                                                                                                                                                                                                                                                                                                                                                                                                                           | Fa          | Families                 | Individuals | Families | Individuals | Individuals | Families             | Individuals | Individuals | Families                           | Individuals | Individuals                        |
| 01 May - 3 May 19 103 26 99 99 9 9 27 27 35 04/05/2019 0 0 0 0 0 0 0 0 0 0 0 0 0 0 0 0 0 0                                                                                                                                                                                                                                                                                                                                                                                                                                                                                                                                                                                                                                                                                                                                                                                                                                                                                                                                                                                                                                                                                                                                                                            | March-2019  | 26                       | 121         | 44       | 132         | 126         | 39                   | 156         | 156         | 83                                 | 288         | 282                                |
| 04/05/2019 05/05/2019 0 0 0 0 0 0 0 0 0 0 0 0 0 0 0 0 0 0 0                                                                                                                                                                                                                                                                                                                                                                                                                                                                                                                                                                                                                                                                                                                                                                                                                                                                                                                                                                                                                                                                                                                                                                                                           | April-2019  | 108                      | 563         | 134      | 528         | 506         | 119                  | 506         | 491         | 253                                | 1,034       | 997                                |
| 04/05/2019 05/05/2019 0 0 0 0 0 0 0 0 0 0 0 0 0 0 0 0 0 0 0                                                                                                                                                                                                                                                                                                                                                                                                                                                                                                                                                                                                                                                                                                                                                                                                                                                                                                                                                                                                                                                                                                                                                                                                           |             |                          |             |          |             |             |                      |             |             |                                    |             |                                    |
| 05/05/2019         2         9         5         24         24         9         33         33         14           07/05/2019         0         0         0         0         0         0         0         0         0         0         0         0         0         0         0         0         0         0         0         0         0         0         0         0         0         0         0         0         0         0         0         0         0         0         0         1         0         0         0         0         1         0         0         0         0         0         0         1         0         0         0         0         0         0         0         1         0         0         0         0         0         0         0         0         0         0         0         0         0         0         0         0         0         0         0         0         0         0         0         0         0         0         0         0         0         0         0         0         0         0         0         0         0         0 <td>May - 3 May</td> <td>19</td> <td>103</td> <td>26</td> <td>99</td> <td>99</td> <td>9</td> <td>27</td> <td>27</td> <td>35</td> <td>126</td> <td>126</td> | May - 3 May | 19                       | 103         | 26       | 99          | 99          | 9                    | 27          | 27          | 35                                 | 126         | 126                                |
| 06/05/2019         2         9         5         24         24         9         33         33         14           07/05/2019         0         0         0         0         0         0         0         0         0         0         0         0         0         0         0         0         0         0         0         0         0         0         1         0         0         0         1         0         0         0         1         0         0         0         0         1         0         0         0         0         0         0         0         0         0         0         0         0         0         0         0         0         0         0         0         0         0         0         0         0         0         0         0         0         0         0         0         0         0         0         0         0         0         0         0         0         0         0         0         0         0         0         0         0         0         0         0         0         0         0         0         0         0         0 <td>04/05/2019</td> <td></td> <td></td> <td></td> <td></td> <td>0</td> <td></td> <td></td> <td>0</td> <td>0</td> <td>0</td> <td>0</td>                     | 04/05/2019  |                          |             |          |             | 0           |                      |             | 0           | 0                                  | 0           | 0                                  |
| 07/05/2019         0         0         0         0         0         0         0         0         0         0         0         0         0         0         0         0         0         0         0         0         0         0         1         0         0         0         1         1         0         0         0         0         1         1         0         0         0         0         0         0         0         0         0         0         0         0         0         0         0         0         0         0         0         0         0         0         0         0         0         0         0         0         0         0         0         0         0         0         0         0         0         0         0         0         0         0         0         0         0         0         0         0         0         0         0         0         0         0         0         0         0         0         0         0         0         0         0         0         0         0         0         0         0         0         0                                                                                                                                                                  | 05/05/2019  |                          |             |          |             | 0           |                      |             | 0           | 0                                  | 0           | 0                                  |
| 08/05/2019                                                                                                                                                                                                                                                                                                                                                                                                                                                                                                                                                                                                                                                                                                                                                                                                                                                                                                                                                                                                                                                                                                                                                                                                                                                            | 06/05/2019  | 2                        | 9           | 5        | 24          | 24          | 9                    | 33          | 33          | 14                                 | 57          | 57                                 |
| 09/05/2019 0 0 1 9 9 1 6 6 2<br>10/05/2019 0 0 0 0 0 1 5 5 1                                                                                                                                                                                                                                                                                                                                                                                                                                                                                                                                                                                                                                                                                                                                                                                                                                                                                                                                                                                                                                                                                                                                                                                                          | 07/05/2019  | 0                        | 0           | 0        | 0           | 0           | 0                    | 0           | 0           | 0                                  | 0           | 0                                  |
| 10/05/2019 0 0 0 0 0 1 5 5 1                                                                                                                                                                                                                                                                                                                                                                                                                                                                                                                                                                                                                                                                                                                                                                                                                                                                                                                                                                                                                                                                                                                                                                                                                                          | 08/05/2019  | 1                        | 3           | 1        | 3           | 3           | 0                    | 0           | 0           | 1                                  | 3           | 3                                  |
|                                                                                                                                                                                                                                                                                                                                                                                                                                                                                                                                                                                                                                                                                                                                                                                                                                                                                                                                                                                                                                                                                                                                                                                                                                                                       | 09/05/2019  | 0                        | 0           | 1        | 9           | 9           | 1                    | 6           | 6           | 2                                  | 15          | 15                                 |
| Week Total 3 12 7 36 36 11 44 44 18                                                                                                                                                                                                                                                                                                                                                                                                                                                                                                                                                                                                                                                                                                                                                                                                                                                                                                                                                                                                                                                                                                                                                                                                                                   | 10/05/2019  | 0                        | 0           | 0        | 0           | 0           | 1                    | 5           | 5           | 1                                  | 5           | 5                                  |
| Week Total 3 12 7 36 36 11 44 44 18                                                                                                                                                                                                                                                                                                                                                                                                                                                                                                                                                                                                                                                                                                                                                                                                                                                                                                                                                                                                                                                                                                                                                                                                                                   |             |                          |             |          |             |             |                      |             |             |                                    |             |                                    |
| Week Total 3 12 7 36 36 11 44 44 18                                                                                                                                                                                                                                                                                                                                                                                                                                                                                                                                                                                                                                                                                                                                                                                                                                                                                                                                                                                                                                                                                                                                                                                                                                   |             |                          |             |          |             |             |                      |             |             |                                    |             |                                    |
| Week Total 3 12 7 36 36 11 44 44 18                                                                                                                                                                                                                                                                                                                                                                                                                                                                                                                                                                                                                                                                                                                                                                                                                                                                                                                                                                                                                                                                                                                                                                                                                                   |             |                          |             |          |             |             |                      |             |             |                                    |             |                                    |
| Week Total 3 12 7 36 36 11 44 44 18                                                                                                                                                                                                                                                                                                                                                                                                                                                                                                                                                                                                                                                                                                                                                                                                                                                                                                                                                                                                                                                                                                                                                                                                                                   |             |                          |             |          |             |             |                      |             |             |                                    |             |                                    |
| Week Total 3 12 7 36 36 11 44 44 18                                                                                                                                                                                                                                                                                                                                                                                                                                                                                                                                                                                                                                                                                                                                                                                                                                                                                                                                                                                                                                                                                                                                                                                                                                   |             |                          |             |          |             |             |                      |             |             |                                    |             |                                    |
| Week Total 3 12 7 36 36 11 44 44 18                                                                                                                                                                                                                                                                                                                                                                                                                                                                                                                                                                                                                                                                                                                                                                                                                                                                                                                                                                                                                                                                                                                                                                                                                                   |             |                          |             |          |             |             |                      |             |             |                                    |             |                                    |
| Week Total 3 12 7 36 36 11 44 44 18                                                                                                                                                                                                                                                                                                                                                                                                                                                                                                                                                                                                                                                                                                                                                                                                                                                                                                                                                                                                                                                                                                                                                                                                                                   |             |                          |             |          |             |             |                      |             |             |                                    |             |                                    |
| week rotal 3 12 / 30 36 11 44 44 18                                                                                                                                                                                                                                                                                                                                                                                                                                                                                                                                                                                                                                                                                                                                                                                                                                                                                                                                                                                                                                                                                                                                                                                                                                   | Wook Total  | 2                        | 12          | 7        | 20          | 26          | 11                   | 44          | 44          | 10                                 | 80          | 80                                 |
| May Total 22 115 33 135 135 20 71 71 53                                                                                                                                                                                                                                                                                                                                                                                                                                                                                                                                                                                                                                                                                                                                                                                                                                                                                                                                                                                                                                                                                                                                                                                                                               |             | -                        |             |          |             |             |                      |             |             | _                                  | 206         | 206                                |
| Grand Total 156 799 211 795 767 178 733 718 389                                                                                                                                                                                                                                                                                                                                                                                                                                                                                                                                                                                                                                                                                                                                                                                                                                                                                                                                                                                                                                                                                                                                                                                                                       |             |                          |             |          |             |             |                      |             |             |                                    | 1,528       | 1,485                              |

- The Voluntary Repatriation Operations for the reported year started on 1 March 2019
- Facilitated for Vol Rep: All valid PoR cardholders are eligible for VolRep also includes those PoR cardholders who have availed the UNHCR's assistance in the past.
- Entitled for Cash Assistance: All valid PoR cardholders who have not received UNHCR's assistance in the past are entitled for cash assistance.