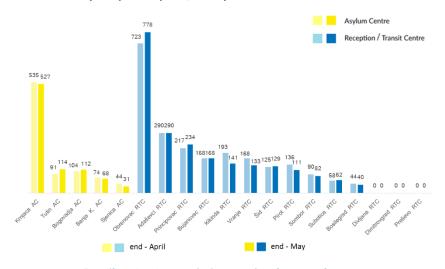

ease click on the above map

Total (observed) arrivals - May: 2,5121 **UASC** among total observed Total (observed) arrivals - April: 1,826 Jan-May 2019 Total (observed) arrivals of unaccompanied/separated children - May: 456 Total (observed) arrivals of unaccompanied/separated children - April: 183 Total occupancy of government centres - end May: 3,020 3,060 Total occupancy of government centres - end April: Total presence of refugees/migrants/asylum-seekers - end May: 3,592 Total presence of refugees/migrants/asylum-seekers - end April: 3,592

# Observed new arrivals - demographics and country of transit



#### **Asylum processing**





# Reported pushbacks into Serbia



#### Reported movements from Serbia to North Macedonia



#### Occupancy of Asylum, Reception and Transit Centres



# Profile of refugees/migrants/asylum-seekers