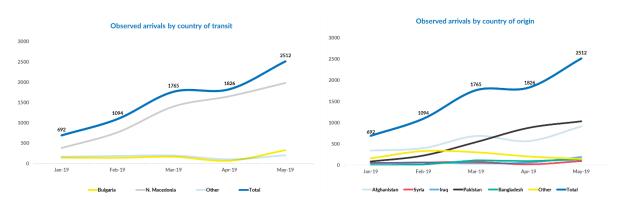

# Serbia

# May 2019

New refugees, asylum-seekers and migrants - presence and shelter





\*To see Site Profiles, please click on the above map

Total (observed) arrivals - May: 2,5121 **UASC** among total observed Total (observed) arrivals - April: 1,826 Jan-May 2019 Total (observed) arrivals of unaccompanied/separated children - May: 456 Total (observed) arrivals of unaccompanied/separated children - April: 183 Total occupancy of government centres - end May: 3,020 3,060 Total occupancy of government centres - end April: Total presence of refugees/migrants/asylum-seekers - end May: 3,592 Total presence of refugees/migrants/asylum-seekers - end April: 3,592

# Observed new arrivals - demographics and country of transit



#### **Asylum processing**





# Reported pushbacks into Serbia



#### Reported movements from Serbia to North Macedonia



#### Occupancy of Asylum, Reception and Transit Centres



# Profile of refugees/migrants/asylum-seekers