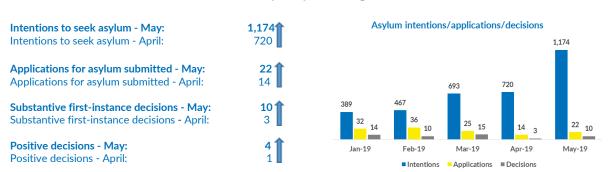

# Serbia

# May 2019

New refugees, asylum-seekers and migrants - presence and shelter





\*To see Site Profiles, please click on the above map

Total (observed) arrivals - May: 2,5121 **UASC** among total observed Total (observed) arrivals - April: 1,826 Jan-May 2019 Total (observed) arrivals of unaccompanied/separated children - May: 456 Total (observed) arrivals of unaccompanied/separated children - April: 183 Total occupancy of government centres - end May: 3,020 3,060 Total occupancy of government centres - end April: Total presence of refugees/migrants/asylum-seekers - end May: 3,592 Total presence of refugees/migrants/asylum-seekers - end April: 3,592

# Observed new arrivals - demographics and country of transit



#### **Asylum processing**





# Reported pushbacks into Serbia



#### Reported movements from Serbia to North Macedonia



#### Occupancy of Asylum, Reception and Transit Centres



# Profile of refugees/migrants/asylum-seekers