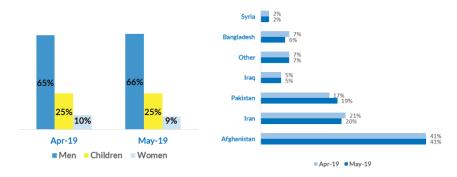

ivals - May: 2,5121 **UASC** among total observed Total (observed) arrivals - April: 1,826 Jan-May 2019 Total (observed) arrivals of unaccompanied/separated children - May: 456 Total (observed) arrivals of unaccompanied/separated children - April: 183 Total occupancy of government centres - end May: 3,020 3,060 Total occupancy of government centres - end April: Total presence of refugees/migrants/asylum-seekers - end May: 3,592 Total presence of refugees/migrants/asylum-seekers - end April: 3,592

# Observed new arrivals - demographics and country of transit



#### **Asylum processing**





# Reported pushbacks into Serbia



#### Reported movements from Serbia to North Macedonia



#### Occupancy of Asylum, Reception and Transit Centres



# Profile of refugees/migrants/asylum-seekers