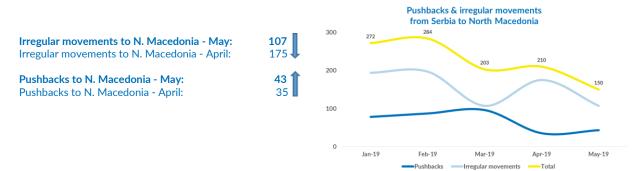

ants - presence and shelter





\*To see Site Profiles, please click on the above map

Total (observed) arrivals - May: 2,5121 **UASC** among total observed Total (observed) arrivals - April: 1,826 Jan-May 2019 Total (observed) arrivals of unaccompanied/separated children - May: 456 Total (observed) arrivals of unaccompanied/separated children - April: 183 Total occupancy of government centres - end May: 3,020 3,060 Total occupancy of government centres - end April: Total presence of refugees/migrants/asylum-seekers - end May: 3,592 Total presence of refugees/migrants/asylum-seekers - end April: 3,592

# Observed new arrivals - demographics and country of transit



#### **Asylum processing**





# Reported pushbacks into Serbia



#### Reported movements from Serbia to North Macedonia



#### Occupancy of Asylum, Reception and Transit Centres



# Profile of refugees/migrants/asylum-seekers