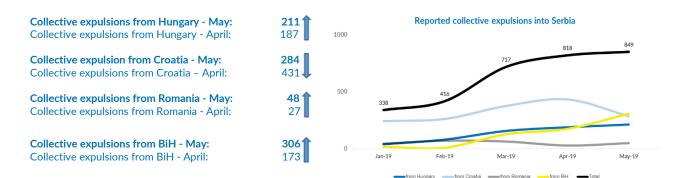

Serbia

# May 2019

New refugees, asylum-seekers and migrants - presence and shelter





\*To see Site Profiles, please click on the above map

Total (observed) arrivals - May: 2,5121 **UASC** among total observed Total (observed) arrivals - April: 1,826 Jan-May 2019 Total (observed) arrivals of unaccompanied/separated children - May: 456 Total (observed) arrivals of unaccompanied/separated children - April: 183 Total occupancy of government centres - end May: 3,020 3,060 Total occupancy of government centres - end April: Total presence of refugees/migrants/asylum-seekers - end May: 3,592 Total presence of refugees/migrants/asylum-seekers - end April: 3,592

# Observed new arrivals - demographics and country of transit



#### **Asylum processing**





# Reported pushbacks into Serbia



#### Reported movements from Serbia to North Macedonia



#### Occupancy of Asylum, Reception and Transit Centres



# Profile of refugees/migrants/asylum-seekers