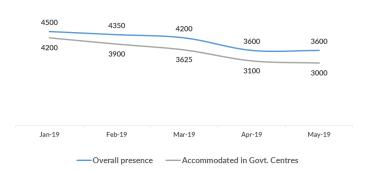

# May 2019

New refugees, asylum-seekers and migrants - presence and shelter

\*To see Site Profiles, please click on the above map

Total (observed) arrivals - May: 2,5121 **UASC** among total observed Total (observed) arrivals - April: 1,826 Jan-May 2019 Total (observed) arrivals of unaccompanied/separated children - May: 456 Total (observed) arrivals of unaccompanied/separated children - April: 183 Total occupancy of government centres - end May: 3,020 3,060 Total occupancy of government centres - end April: Total presence of refugees/migrants/asylum-seekers - end May: 3,592 Total presence of refugees/migrants/asylum-seekers - end April: 3,592