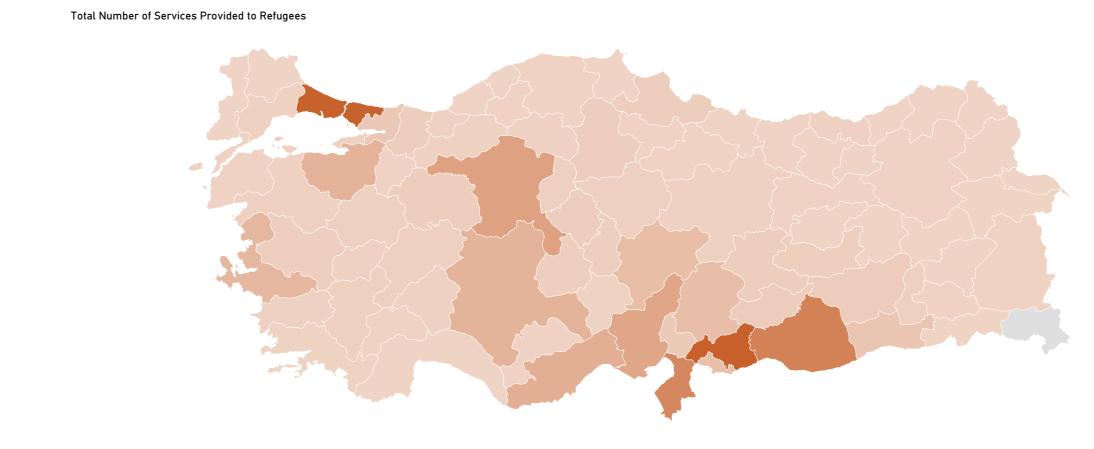

|                          |
| 3.1 # of persons benefittin | g from gender-appropriate hyg   | iene, dignity or sanitar |
| 1.005                       | 01.400                          | 22.522                   |
| 1,007                       | 91,493                          | 92,500                   |
| 3.2 # of persons participat | ing in hygiene awareness sessio | ons                      |
|                             |                                 |                          |
| 1,104                       | 4,556                           | 5,660                    |
| 3.3 # of persons receiving  | assistance to conduct househol  | d WASH rehabilitation    |
|                             |                                 |                          |



| Reached                        | Remaining                       | Target                          |        |
|--------------------------------|---------------------------------|---------------------------------|--------|
| 1.4.1 # of provinces with acce | ess to adequate contingency sto | ock in line with Government pla | anning |
| (Blank)                        | 13                              | 13                              |        |
| 1.5.1 Referral mechanism to a  | access livelihoods operational  |                                 |        |
| (DLL)                          | 1                               |                                 |        |
| (Blank)                        | ı                               | I                               |        |

| Reached