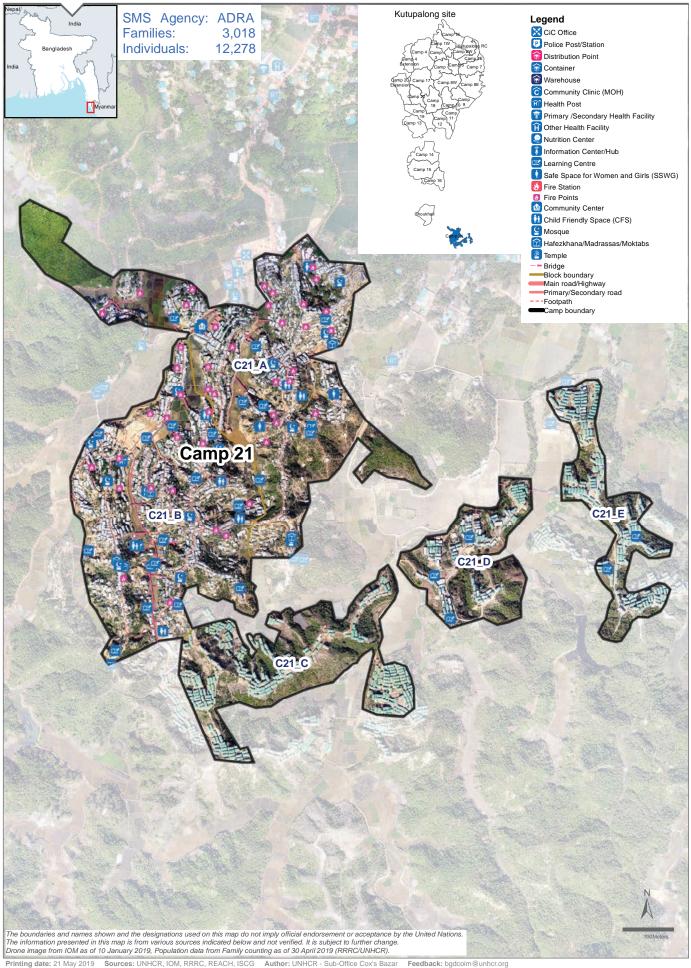

|
|        | Food Security   | % of HHs received general food distribution/e-vouchers  | 100%               | 109%                          | 230%                       |

606

Less than 50%/minimum standard

50-80%/minimum standard

#### >80%/minimum standard reached

Note: TBC (To Be Confirmed)

TBC (To Be Confirmed)
 Beneficiaries presented are estimated and may vary among camps due to change in zone system to camp boundaries during 2018. All infrastructure reported are cumulative from previous year and beneficiaries reached for services are from January-April, 2019.

Next update: June 2019 Sources: UNHCR, ISCG/4Ws, RRRC/UNHCR/Family Counting, REACH, ADRA Feedback: bgdcoim@unhcr.org



#### ROHINGYA REFUGEE EMERGENCY Reference map - Camp 21

as of 30 April 2019





#### BANGLADESH REFUGEE EMERGENCY

### Monthly camp profile: Camp 26 (NYP EXT)

April 2019



### Refugees (HHs) with specific

needs (Source: RRRC/UNHCR)

| Families with specific needs                        |     | 3,234 |
|-----------------------------------------------------|-----|-------|
| Single female parent                                |     | 2,179 |
| Families with older person at risk                  | 357 |       |
| Families with a person with disability              | 280 |       |
| Families with people with serious medical condition | 215 |       |
| Families with separated children                    | 170 |       |
| Families with older person at risk with children    | 113 |       |
| Single male parents with infants                    | 81  |       |
| Families