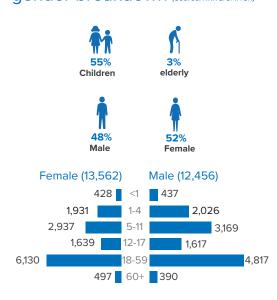

7%                        |

Less than 50%/minimum standard

50-80%/minimum standard

#### >80%/minimum standard reached

Note: TBC (To Be Confirmed)

Cumulative data as of April 2019 unless specified

★ Beneficiaries presented are estimated and may vary among camps due to change in zone system to camp boundaries during 2018. All infrastructure reported are cumulative from previous year and beneficiaries reached for services are from January-April, 2019.



#### ROHINGYA REFUGEE EMERGENCY Reference map - Camp 2E as of 30 April 2019



Printing date: 21 May 2019 Sources: UNHCR, IOM, RRRC, REACH, ISCG Author: UNHCR - Sub-Office Cox's Bazar Feedback: bgdcoim@unhcr.org



### Monthly camp profile: Camp 2W April 2019

### Refugees (individuals) by age and gender breakdown (Source: RRRC/UNHCR)



## Refugees (HHs) with specific

needs (Source: RRRC/UNHCR)

| Families with specific needs                        |     |     | 1,753 |
|-----------------------------------------------------|-----|-----|-------|
| Single female parent                                |     | 810 |       |
| Families with a person with<br>disability           | 287 |     |       |
| Families with people with serious medical condition | 266 |     |       |
| Families with older person at risk                  | 240 |     |       |
| Families with older person at<br>risk with children | 115 |     |       |
| Families with separated children                    | 109 |     |       |
| Single male parents with infants                    | 59  |     |       |
| Families with unaccompanied<br>children