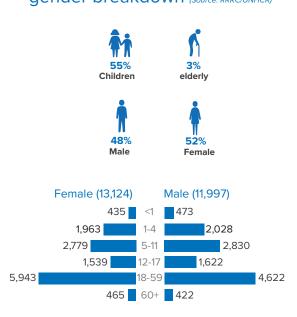

### Monthly camp profile: Camp 5 April 2019

### Refugees (individuals) by age and gender breakdown (Source: RRRC/UNHCR)

| Abu bulch ma. obuldullull         |                                              |            |  |  |
|-----------------------------------|----------------------------------------------|------------|--|--|
|                                   | obaidollah@gmail.com;<br>camp5rrrc@gmail.com |            |  |  |
|                                   | ,                                            |            |  |  |
|                                   | +880 17 3129 1855/18 4                       | 4746 6805  |  |  |
| SM                                | IS Agency                                    | DRC        |  |  |
| Md                                | . Shabbir Mortuja                            |            |  |  |
|                                   | shabbir.mortuja@drc.n                        | go         |  |  |
|                                   | +880 17 7750 0746                            |            |  |  |
| Cam                               | np area 615                                  | 5,297 sq.m |  |  |
| Tota                              | l households                                 | 6,048      |  |  |
| Tota                              | l individuals                                | 25,121     |  |  |
| Pop                               | Population density 24                        |            |  |  |
| (sq.r                             | n per person)                                |            |  |  |
| Child                             | dren under 17 yrs.                           | 13,669     |  |  |
| Elep                              | hant watch tower                             | s <b>O</b> |  |  |
| Fire                              | points                                       | 218        |  |  |
| Information points 2              |                                              |            |  |  |
| Distribution centers (all type) 2 |                                              |            |  |  |
|                                   |                                              |            |  |  |
| Police posts                      |                                              |            |  |  |
| Refugees (individuals) 23         |                                              |            |  |  |
| reloc                             | cated from the car                           | np         |  |  |
|                                   |                                              |            |  |  |