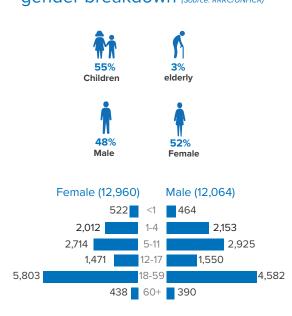

### Monthly camp profile: Camp 5 April 2019

### Refugees (individuals) by age and gender breakdown (Source: RRRC/UNHCR)

| Abu bulch ma. obuldullull         |                                              |            |  |  |
|-----------------------------------|----------------------------------------------|------------|--|--|
|                                   | obaidollah@gmail.com;<br>camp5rrrc@gmail.com |            |  |  |
|                                   | ,                                            |            |  |  |
|                                   | +880 17 3129 1855/18 4                       | 4746 6805  |  |  |
| SM                                | IS Agency                                    | DRC        |  |  |
| Md                                | . Shabbir Mortuja                            |            |  |  |
|                                   | shabbir.mortuja@drc.n                        | go         |  |  |
|                                   | +880 17 7750 0746                            |            |  |  |
| Cam                               | np area 615                                  | 5,297 sq.m |  |  |
| Tota                              | l households                                 | 6,048      |  |  |
| Tota                              | l individuals                                | 25,121     |  |  |
| Pop                               | Population density 24                        |            |  |  |
| (sq.r                             | n per person)                                |            |  |  |
| Child                             | dren under 17 yrs.                           | 13,669     |  |  |
| Elep                              | hant watch tower                             | s <b>O</b> |  |  |
| Fire                              | points                                       | 218        |  |  |
| Information points 2              |                                              |            |  |  |
| Distribution centers (all type) 2 |                                              |            |  |  |
|                                   |                                              |            |  |  |
| Police posts                      |                                              |            |  |  |
| Refugees (individuals) 23         |                                              |            |  |  |
| reloc                             | cated from the car                           | np         |  |  |
|                                   |                                              |            |  |  |