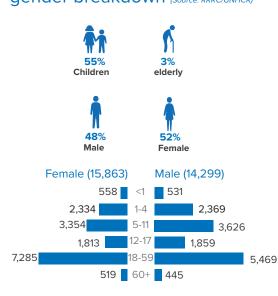

| 80%                        |  |

Less than 50%/minimum standard

50-80%/minimum standard

#### >80%/minimum standard reached

Note: TBC (To Be Confirmed)

\* Beneficiaries presented are estimated and may vary among camps due to change in zone system to camp boundaries during 2018 All infrastructure reported are cumulative from previous year and beneficiaries reached for services are from January-April, 2019.

Cumulative data as of April 2019 unless specified

Next update: June 2019
Sources: UNHCR, ISCG/4Ws, RRRC/UNHCR/Family Counting, REACH, WFP, ACTED
Feedback: bgdcoim@unhcr.org



#### ROHINGYA REFUGEE EMERGENCY Reference map - Camp 1W

as of 30 April 2019





### Monthly camp profile: Camp 2E April 2019

### Refugees (individuals) by age and gender breakdown (Source: RRRC/UNHCR)



# Refugees (HHs) with specific needs (Source: RRRC/UNHCR)

| Families with specific needs                        |     |       | 2,276 |
|-----------------------------------------------------|-----|-------|-------|
| Single female parent                                |     | 1,220 |       |
| Families with people with serious medical condition | 307 |       |       |
| Families with a person with disability              | 264 |       |       |
| Families with older person at risk                  | 253 |       |       |
| Families with older person at<br>risk with children | 207 |       |       |
| Families with separated children                    | 160 |       |       |
| Families with unaccompanied<br>children             |     |       |       |
| Single male parents with infants