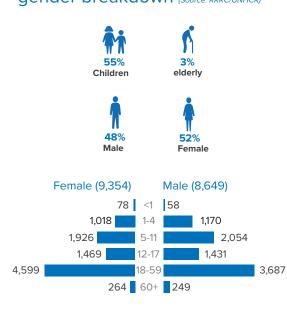

100%                | 118%                          | 105%                        |  |

Less than 50%/minimum standard

50-80%/minimum standard

>80%/minimum standard reached

Note: TBC (To Be Confirmed)

 TBC (To Be Confirmed)
 Cumulative data as of April 2019 unless specified
 Beneficiaries presented are estimated and may vary among camps due to change in zone system to camp boundaries during 2018. All infrastructure reported are cumulative from previous year and beneficiaries reached for services are from January-April, 2019. Next update: June 2019 Sources: UNHCR, ISCG/4Ws, RRRC/UNHCR/Family Counting, REACH, ADRA Feedback: bgdcoim@unhcr.org



### ROHINGYA REFUGEE EMERGENCY Reference map - Camp 27





### BANGLADESH REFUGEE EMERGENCY Monthly camp profile: Kutupalong RC

April 2019





### Refugees (HHs) with specific needs (Source: RRRC/UNHCR)

| Families with specific needs                        |   |
|-----------------------------------------------------|---|
| Families with people with serious medical condition |   |
| Single female parent                                |   |
| Families with a person with<br>disability           |   |
| Families with older person at risk                  |   |
| Families with separated children                    |   |
| Families with older person at<br>risk with children |   |
| Families with unaccompanied children                | ŀ |
| Single male parents with infants                    | 1 |

### 1,519 772 527 344 86 52 35 17 7

### No. of partners' presence by sector (28) Protection (Source: Protection Sector, UNHCR)

(Source