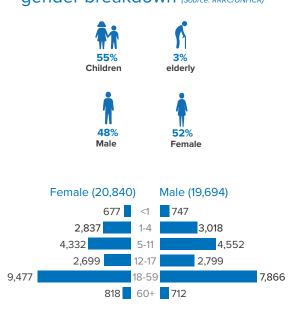

## Monthly camp profile: Camp 1E

April 2019

### Refugees (individuals) by age and gender breakdown (Source: RRRC/UNHCR)



### Refugees (HHs) with specific

needs (Source: RRRC/UNHCR)

| Families with specific needs                        |       | 2,951 |
|-----------------------------------------------------|-------|-------|
| Single female parent                                | 1,163 |       |
| Families with a person with disability              | 556   |       |
| Families with people with serious medical condition | 489   |       |
| Families with older person at risk                  | 461   |       |
| Families with older person at<br>risk with children | 326   |       |
| Families with separated children                    | 174   |       |
| Single male parents with infants                    | 57    |       |
| Families with unaccompanied children                | 45    |       |

## No. of partn