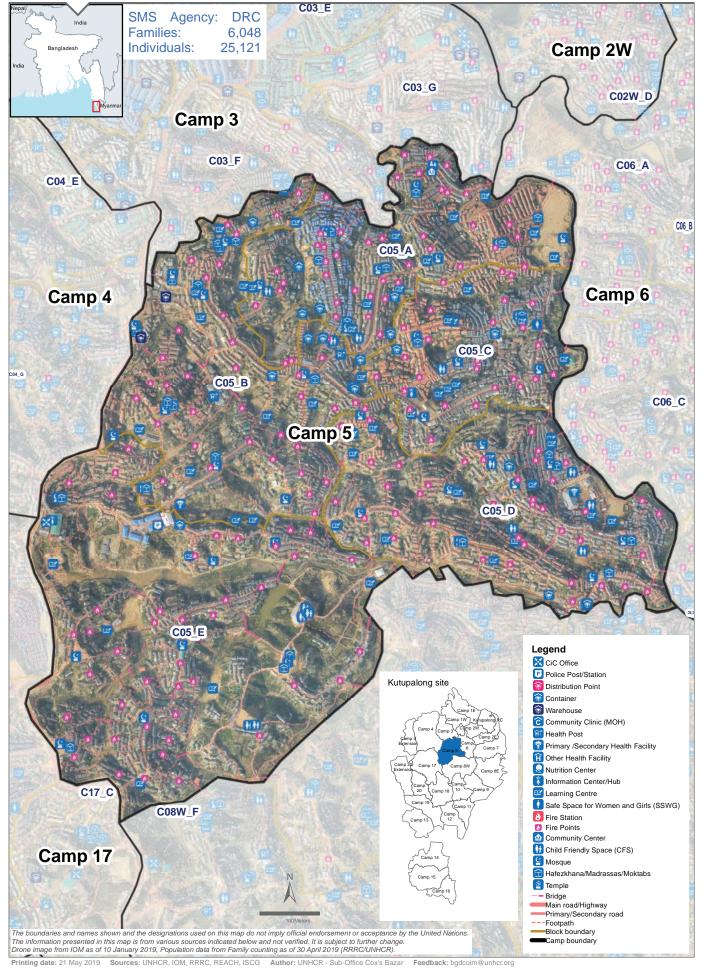

| Abu bulch ma. obuldullull         |                                              |            |  |  |
|-----------------------------------|----------------------------------------------|------------|--|--|
|                                   | obaidollah@gmail.com;<br>camp5rrrc@gmail.com |            |  |  |
|                                   | ,                                            |            |  |  |
|                                   | +880 17 3129 1855/18 4                       | 4746 6805  |  |  |
| SM                                | IS Agency                                    | DRC        |  |  |
| Md                                | . Shabbir Mortuja                            |            |  |  |
|                                   | shabbir.mortuja@drc.n                        | go         |  |  |
|                                   | +880 17 7750 0746                            |            |  |  |
| Cam                               | np area 615                                  | 5,297 sq.m |  |  |
| Tota                              | l households                                 | 6,048      |  |  |
| Tota                              | l individuals                                | 25,121     |  |  |
| Pop                               | Population density 24                        |            |  |  |
| (sq.r                             | n per person)                                |            |  |  |
| Child                             | dren under 17 yrs.                           | 13,669     |  |  |
| Elep                              | hant watch tower                             | s <b>O</b> |  |  |
| Fire                              | points                                       | 218        |  |  |
| Information points 2              |                                              |            |  |  |
| Distribution centers (all type) 2 |                                              |            |  |  |
|                                   |                                              |            |  |  |
| Police posts                      |                                              |            |  |  |
| Refugees (individuals) 23         |                                              |            |  |  |
| reloc                             | cated from the car                           | np         |  |  |
|                                   |                                              |            |  |  |