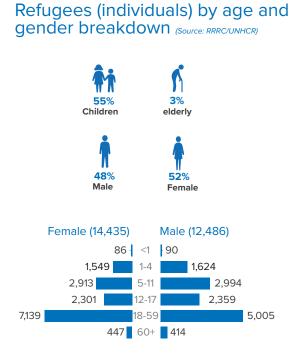

r C02W\_A Information Center/Hub Learning Centre Safe Space for Women and Girls (SSWG) Fire Station C02E\_B 8 Fire Points Community Center 1 Child Friendly Space (CFS) Camp 2E S Mosque 💼 Hafezkhana/Madrassas/Moktabs Temple Bridge Main road/Highway Primary/Secondary road - Footpath Block boundary Camp boundary C02E\_C C02E\_D The boundaries and names shown and the designations used on this map do not imply official endorsement or acceptance by the United Nations 100Meters The information presented in this map is from various sources indicated below and not verified. It is subject to further change, Drone image from IOM as of 10 January 2019, Population data from Family counting as of 30 April 2019 (RRRC/UNHCR).



BANGLADESH REFUGEE EMERGENCY

Monthly camp profile: Nayapara RC

April 2019



## Refugees (HHs) with specific

needs (Source: RRRC/UNHCR)

| Families with specific needs                        |     |       |
|-----------------------------------------------------|-----|-------|
| Families with people with serious medical condition |     | 1,197 |
| Single female parent                                |     | 1,185 |
| Families with a person with disability              | 607 |       |
| Families with separated children                    | 176 |       |
| Families with older person at risk                  | 164 |       |
| Families with older person at risk with children    | 50  |       |
| Families with unaccompanied<br>children             | 41  |       |
| Single male parents with infants                    | 35  |       |

#### No. of partners' presence by se