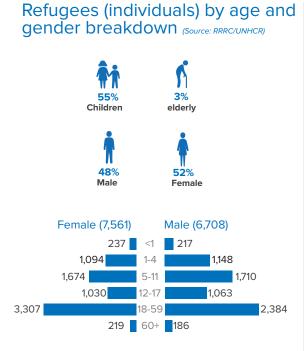

| 143%                          | 87%                        |

1,712

1,405

1

Less than 50%/minimum standard 🛑 50-80%/minimum standard

#### >80%/minimum standard reached

Note: TBC (To Be Confirmed)

\* Beneficiaries presented are estimated and may vary among camps due to change in zone system to camp boundaries during 2018. Cumulative data as of April 2019 unless specified All infrastructure reported are cumulative from previous year and beneficiaries reached for services are from January-April, 2019.

Next update: June 2019 Sources: UNHCR, ISCG/4Ws, RRRC/UNHCR/Family Counting, REACH, ADRA Feedback: bgdcoim@unhcr.org



#### ROHINGYA REFUGEE EMERGENCY Reference map - Camp 26 as of 30 April 2019





#### BANGLADESH REFUGEE EMERGENCY

### Monthly camp profile: Camp 27

April 2019



#### Refugees (HHs) with specific needs (Source: RRRC/UNHCR)

| Families with specific needs                        | 1,025 |
|-----------------------------------------------------|-------|
| Single female parent                                | 731   |
| Families with a person with disability 99           |       |
| Families with older person at risk 88               |       |
| Families with people with serious 63                |       |
| Families with separated children 54                 |       |
| Families with older person at risk with children 33 |       |
| Single male parents with infants 21                 |       |
| Families with unaccompanied 13                      |       |

#### No. of partners' presence by sector (27) Protection (Source: Protection Sector, UNHCR/ADRA