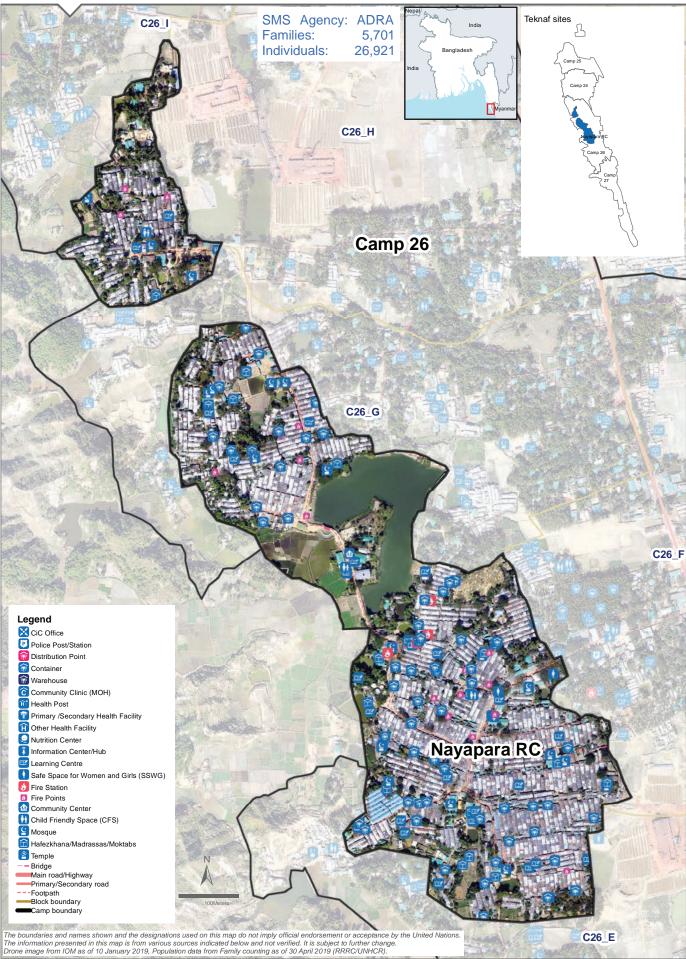

|  |
| Food Security | % of HHs received general food distribution/e-vouchers  | 100%               | 71%                           | 69%                        |  |

Less than 50%/minimum standard

50-80%/minimum standard

#### >80%/minimum standard reached

Note: TBC (To Be Confirmed)

\* Beneficiaries presented are estimated and may vary among camps due to change in zone system to camp boundaries during 2018

Cumulative data as of April 2019 unless specified
All infrastructure reported are cumulative from previous year and beneficiaries reached for services are from January-April, 2019.
Next update: June 2019 Sources: UNHCR, ISCG/4Ws, RRRC/UNHCR/Family Counting, REACH, ADRA Feedback: bgdcoim@unhcr.org



### ROHINGYA REFUGEE EMERGENCY Reference map - Nayapara RC