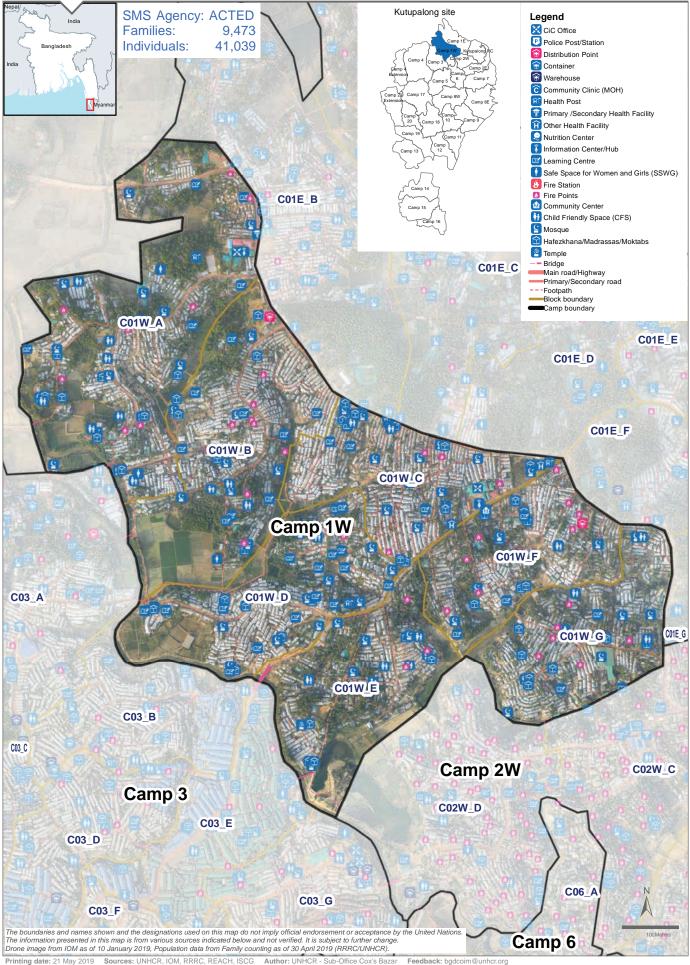

Food Security   | % of HHs received general food<br>distribution/e-vouchers | 100%               | 80%                           | 80%                        |  |

Less than 50%/minimum standard

50-80%/minimum standard

#### >80%/minimum standard reached

Note: TBC (To Be Confirmed)

\* Beneficiaries presented are estimated and may vary among camps due to change in zone system to camp boundaries during 2018 All infrastructure reported are cumulative from previous year and beneficiaries reached for services are from January-April, 2019.

Cumulative data as of April 2019 unless specified

Next update: June 2019
Sources: UNHCR, ISCG/4Ws, RRRC/UNHCR/Family Counting, REACH, WFP, ACTED
Feedback: bgdcoim@unhcr.org



#### ROHINGYA REFUGEE EMERGENCY Reference map - Camp 1W

as of 30 April 2019





### Monthly camp profile: Camp 2E April 2019

### Refugees (individuals) by age and gender breakdown (Source: RRRC/UNHCR)



# Refugees (HHs) with specific needs (Source: RRRC/UNHCR)

| Families with specific needs                        |     |       | 2,276 |
|-----------------------------------------------------|-----|-------|-------|
| Single female parent                                |     | 1,220 |       |
| Families with people with serious medical condition | 307 |       |       |
| Families with a person with disability              | 264 |       |       |
| Families with older person at risk                  | 253 |       |       |
| Families with older person at<br>risk with children | 207 |       |       |
| Families with separated children                    | 160 |