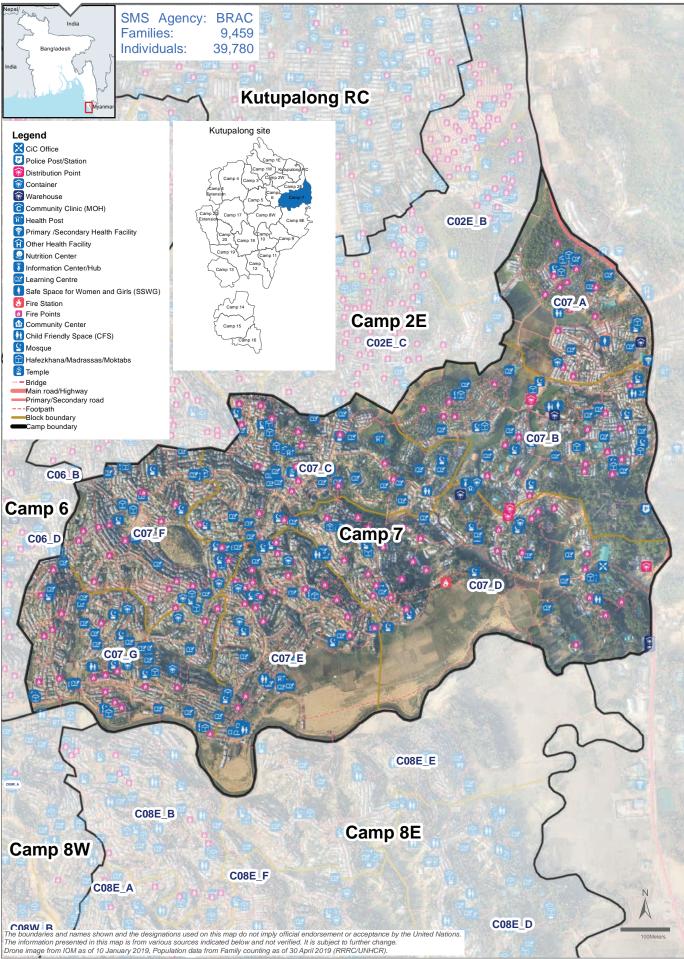

#### No. of partners' presence by sector (24) Protection (Source: Protection Sector, UNHCR) (Source: Sector/Sub-sector 4Ws, DRC)

| Site Manage   | ment DRC (SMS)                                           |
|---------------|----------------------------------------------------------|
| Protection    | DRC, TAI                                                 |
| 👫 GBV         | BRAC, MUKTI, TAI, RI                                     |
| Child Protect | ion CODEC, BRAC, BITA, DRC                               |
| Shelter/NFIs  | DRC, BDRCS                                               |
| WASH          | ACF, BRAC, SHED, SCI, MUKTI, MoDMR,<br>WA, DPHE          |
|               | BRAC, SARPV, ACF                                         |
| 🏶 Health      | BRAC, MSF, ACF                                           |
| Education     | CODEC, SCI, Sesame workshop, BRAC,<br>MUKTI, COAST, COTE |
| Even Securit  | y BRAC                                                   |
| Environment   | IUCN                                                     |
| Assessment    | HELVETAS/REACH, NPM/IOM, ACF,<br>SHED/IOM                |