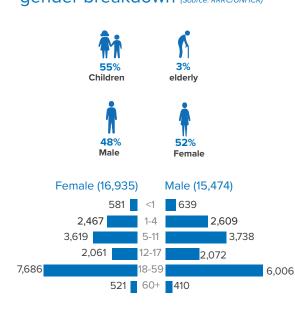

)

\*Beneficiaries presented are estimated and may vary among camps due to change in zone system to camp boundaries during 2018. All infrastructure reported are cumulative from previous year and beneficiaries reached for services are from January-April, 2019.

Cumulative data as of April 2019 unless specified
All infrastructure reported are cumulative from previous year and beneficiaries reached for services are from January-April, 2
Next update: June 2019 Sources: UNHCR, ISCG/4Ws, RRRC/UNHCR/Family Counting, REACH, WFP, ACTED Feedback: bgdcoim@unhcr.org



#### ROHINGYA REFUGEE EMERGENCY **Reference map - Camp 3**

as of 30 April 2019



Feedback: bgdcoim@unhcr.org



## Monthly camp profile: Camp 4

April 2019

### Refugees (individuals) by age and gender breakdown (Source: RRRC/UNHCR)



### Refugees (HHs) with specific

needs (Source: RRRC/UNHCR)

| Families with specific needs                        |     |       | 2,590 |
|-----------------------------------------------------|-----|-------|-------|
| Single female parent                                |     | 1,504 |       |
| Families with older person at risk                  | 301 |       |       |
| Families with people with serious medical condition | 294 |       |       |
| Families with separated children                    | 247 |       |       |
| Families with older person at risk with children    | 205 |       |       |
| Families with a person with disability              | 203 |       |       |
| Single male parents with infants                    | 101 |       |       |
| Families with unaccompanied chil