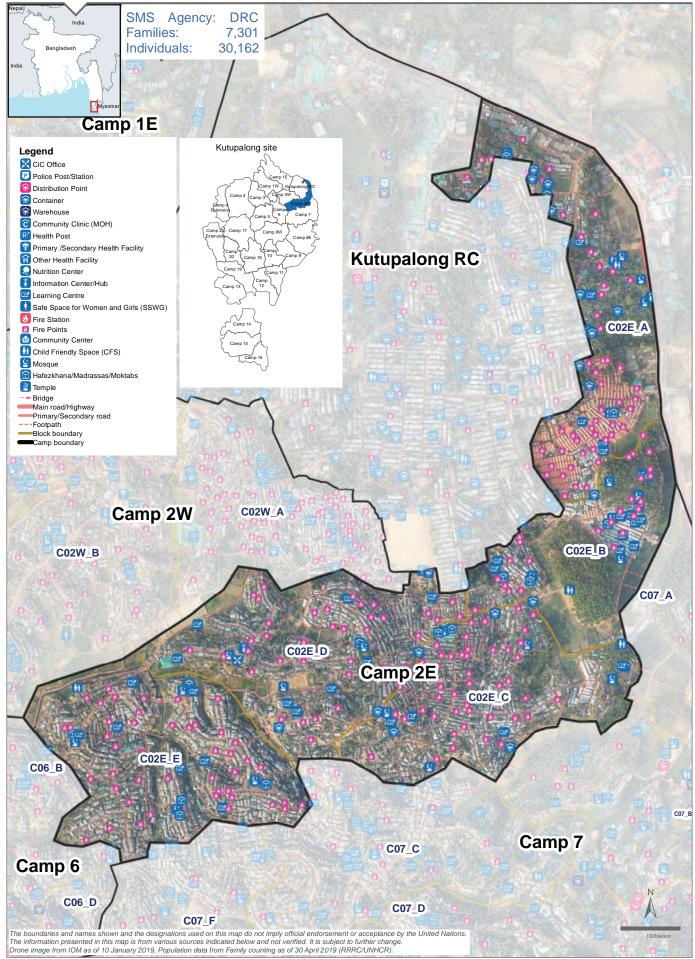

### Monthly camp profile: Camp 2E April 2019

| amp2e@rrrc.gov.bd            |               |
|------------------------------|---------------|
| +880 18 1935 9953            |               |
| SMS Agency                   | DRC           |
| Fazlur Rahman                |               |
| 🖄 fazlur.rahman@drc.ngo      |               |
| +880 18 6871 0443            |               |
| Camp area 390,8              | 53 sq.m       |
| Total households             | 7,301         |
| Total individuals            | 30,162        |
| Population density           | 13            |
| (sq.m per person)            |               |
| Children under 17 yrs.       | 16,444        |
| Elephant watch towers        | 0             |
| Fire points                  | 207           |
| Information points           | 2             |
| Distribution centers (all ty | vpe) <b>1</b> |
| Police posts                 | 0             |
| Refugees (individuals)       | 0             |
| relocated from the camp      |               |
|                              |               |

#### ROHINGYA REFUGEE EMERGENCY Reference map - Camp 2E as of 30 April 2019

Printing date: 21 May 2019 Sources: UNHCR, IOM, RRRC, REACH, ISCG Author: UNHCR - Sub-Office Cox's Bazar Feedback: bgdcoim@unhcr.org