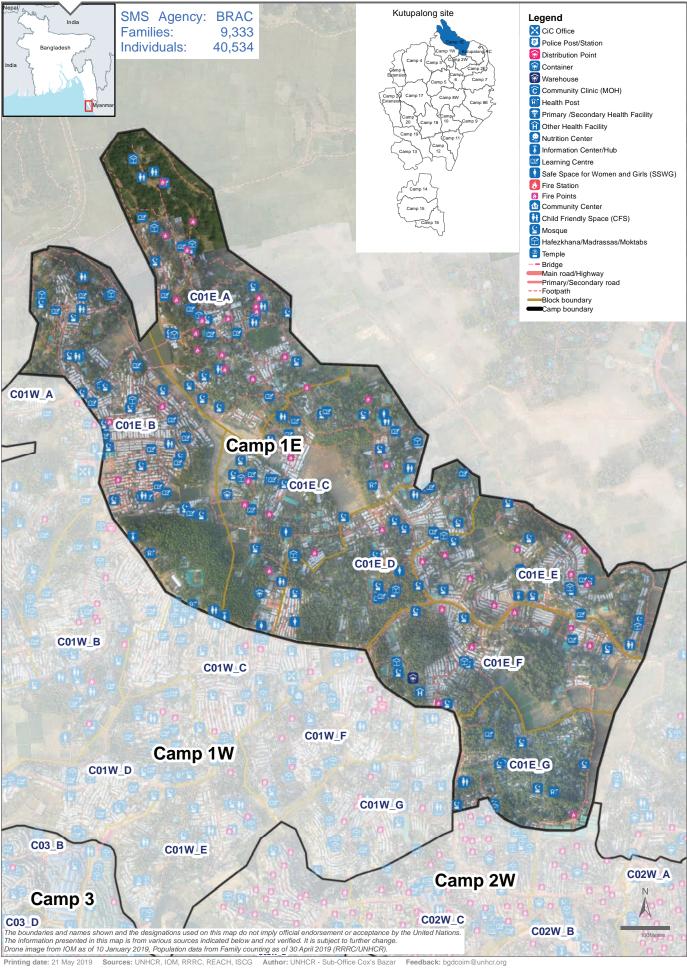

| Camp in Charge                                | RRRC    |
|-----------------------------------------------|---------|
| Shamimul Haq Pavel                            |         |
| paveladmin24@gmail.com<br>camp3rrrc@gmail.com | ı;      |
| +880 17 1331 4757/18 4746                     | 6803    |
| SMS Agency                                    | BRAC    |
| Helen Colon Omana                             |         |
| helen.colon@brac.net                          |         |
| +880 18 4453 0164                             |         |
| Camp area 633.5                               | 83 sq.m |
| Total households                              | 9,333   |
| Total individuals                             | 40,534  |
| Population density                            | 15      |
| (sq.m per person)                             |         |
| Children under 17 yrs.                        | 21,661  |
| Elephant watch towers                         | 2       |
| Fire points                                   | 46      |
| Information points                            | 3       |
| Distribution centers (all ty                  | ype) 7  |
| Police posts                                  | 0       |
| Refugees (individuals)                        | 3       |
| relocated from the camp                       |         |