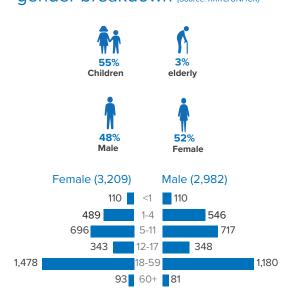

than 50%/minimum standard \_\_\_\_\_ 50-80%/minimum standard

#### >80%/minimum standard reached

Note: TBC (To Be Confirmed) \* Beneficiaries presented are estimated and may vary among camps due to change in zone system to camp boundaries during 2018. Cumulative data as of April 2019 unless specified All infrastructure reported are cumulative from previous year and beneficiaries reached for services are from January-April, 2019. Next update: June 2019 Sources: UNHCR, ISCG/4Ws, RRRC/UNHCR/Family Counting, REACH, WFP, ACTED Feedback: bgdcoim@unhcr.org



#### ROHINGYA REFUGEE EMERGENCY Reference map - Camp 4 as of 30 April 2019





### BANGLADESH REFUGEE EMERGENCY Monthly camp profile: Camp 4 Extension

April 2019

# Refugees (individuals) by age and gender breakdown (Source: RRRC/UNHCR)



### Refugees (HHs) with specific

needs (Source: RRRC/UNHCR)

| Families with specific needs                           |     |
|--------------------------------------------------------|-----|
| Single female parent                                   | 191 |
| Families with a person with<br>disability              | 54  |
| Families with people with serious<br>medical condition | 48  |
| Families with older person at risk                     | 39  |
| Families with older person at<br>risk with children    | 35  |
| Families with separated children                       | 22  |
| Single male parents with infants                       | 15  |
| Families with unaccompanied<br>children                | 13  |

#### No. of partners' presence by sector (17) (Source: Sector/Sub-sector 4Ws, ACTED)