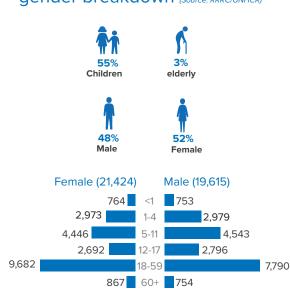

| 102%                       |  |

Less than 50%/minimum standard

50-80%/minimum standard

#### >80%/minimum standard reached

Note: TBC (To Be Confirmed)

Cumulative data as of April 2019 unless specified Next update: June 2019 Sources: UNHCR, ISCG/4Ws, RRRC/UNHCR/Family Counting, REACH, WFP, BRAC Feedback: bgdcoim@unhcr.org

\* Beneficiaries presented are estimated and may vary among camps due to change in zone system to camp boundaries during 2018. All infrastructure reported are cumulative from previous year and beneficiaries reached for services are from January-April, 2019.



### ROHINGYA REFUGEE EMERGENCY Reference map - Camp 1E





### Monthly camp profile: Camp 1W

April 2019

### Refugees (individuals) by age and gender breakdown (Source: RRRC/UNHCR)



# Refugees (HHs) with specific needs (Source: RRRC/UNHCR)

| Families with specific needs                        |       | 2,773 |
|-----------------------------------------------------|-------|-------|
| Single female parent                                | 1,270 |       |
| Families with older person at risk                  | 449   |       |
| Families with people with serious medical condition | 446   |       |
| Families with a person with<br>disability           | 404   |       |
| Families with older person at<br>risk with children | 215   |       |
| Families with separated children                    | 168   |       |
| Single male parents with infants                    | 66    |       |
| Families with unaccompanied children                | 32    |       |

## No. of partners