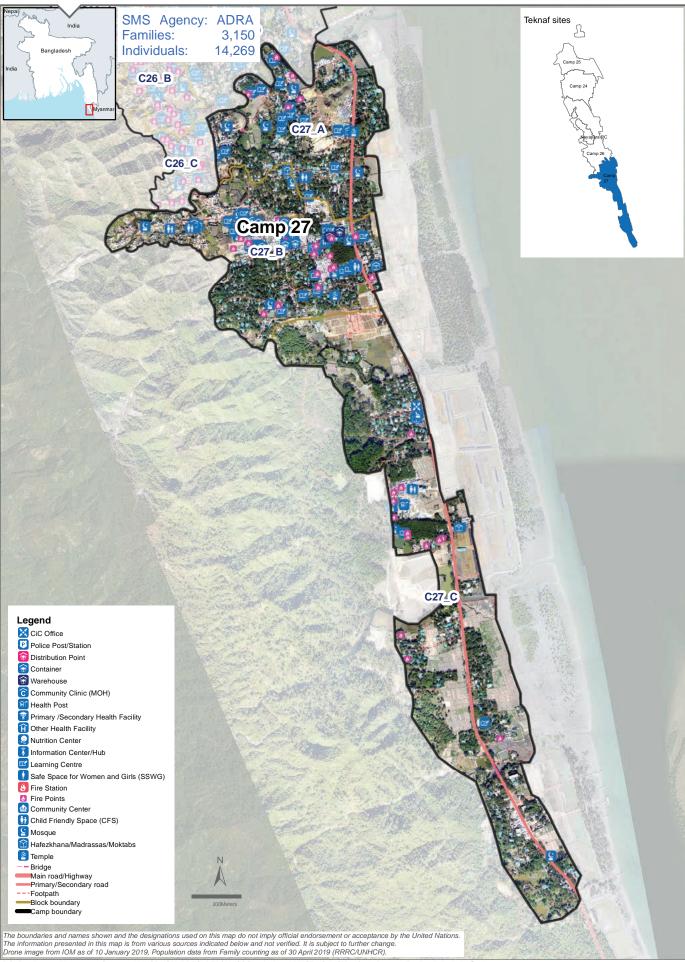

|  |
| Food Securi | ty % of HHs received general food distribution/e-vouchers | 100%                | 118%                          | 105%                        |  |

Less than 50%/minimum standard

50-80%/minimum standard

>80%/minimum standard reached

Note: TBC (To Be Confirmed)

 TBC (To Be Confirmed)
 Cumulative data as of April 2019 unless specified
 Beneficiaries presented are estimated and may vary among camps due to change in zone system to camp boundaries during 2018. All infrastructure reported are cumulative from previous year and beneficiaries reached for services are from January-April, 2019. Next update: June 2019 Sources: UNHCR, ISCG/4Ws, RRRC/UNHCR/Family Counting, REACH, ADRA Feedback: bgdcoim@unhcr.org



### ROHINGYA REFUGEE EMERGENCY Reference map - Camp 27





### BANGLADESH REFUGEE EMERGENCY Monthly camp profile: Kutupalong RC

April 2019





### Refugees (HHs) with specific needs (Source: RRRC/UNHCR)

| Families with specific needs                        |   |
|-----------------------------------------------------|---|
| Families with people with serious medical condition |   |
| Single female parent                                |   |
| Families with a person with<br>disability           |   |
| Families with older person at risk                  |   |
| Families with separated children                    |   |
| Families with older person at<br>risk with children |   |
| Families with unaccompanied children                | ŀ |
| Single male parents with infants                    | 1 |

### 1,519 772 527 344 86 52 35 17 7

### No. of