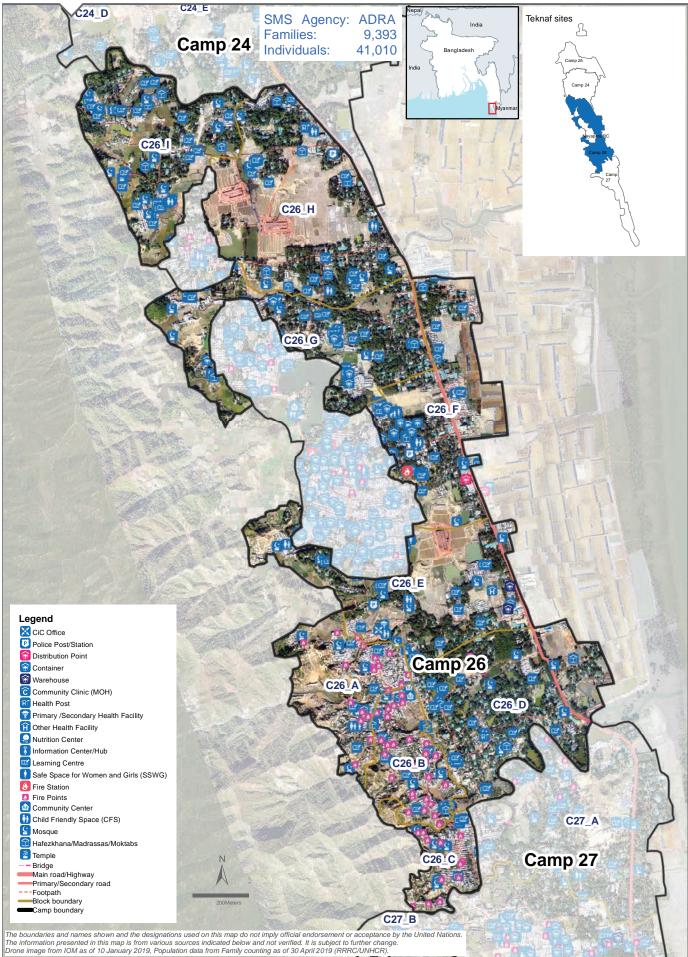

d Security | % of HHs received general food distribution/e-vouchers  | 100%               | 143%                          | 87%                        |

1,712

1,405

1

Less than 50%/minimum standard 🛑 50-80%/minimum standard

#### >80%/minimum standard reached

Note: TBC (To Be Confirmed)

\* Beneficiaries presented are estimated and may vary among camps due to change in zone system to camp boundaries during 2018. Cumulative data as of April 2019 unless specified All infrastructure reported are cumulative from previous year and beneficiaries reached for services are from January-April, 2019.

Next update: June 2019 Sources: UNHCR, ISCG/4Ws, RRRC/UNHCR/Family Counting, REACH, ADRA Feedback: bgdcoim@unhcr.org



#### ROHINGYA REFUGEE EMERGENCY Reference map - Camp 26 as of 30 April 2019





#### BANGLADESH REFUGEE EMERGENCY

### Monthly camp profile: Camp 27

April 2019



#### Refugees (HHs) with specific needs (Source: RRRC/UNHCR)

| Families with specific needs                        | 1,025 |
|-----------------------------------------------------|-------|
| Single female parent                                | 731   |
| Families with a person with disability 99           |       |
| Families with older person at risk 88               |       |
| Families with people with serious 63                |       |
| Families with separated children 54                 |       |
| Families with older person at risk with children 33 |       |
| Single male parents with infants 21                 |       |
| Families with unaccompanied 13                      |       |

#### No.