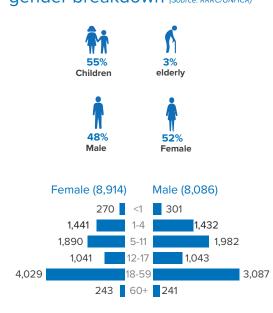

than 50%/minimum standard

50-80%/minimum standard

#### >80%/minimum standard reached

Note: TBC (To Be Confirmed)

Beneficiaries presented are estimated and may vary among camps due to change in zone system to camp boundaries during 2018
 All infrastructure reported are cumulative from previous year and beneficiaries reached for services are from January-April, 2019.

Cumulative data as of April 2019 unless specified
All infrastructure reported are cumulative from previous year and beneficiaries reached for services are from January-April,
Next update: June 2019 Sources: UNHCR, ISCG/4Ws, RRRC/UNHCR/Family Counting, REACH, WFP, DRC Feedback: bgdcoim@unhcr.org







### Monthly camp profile: Camp 17 April 2019

### Refugees (individuals) by age and gender breakdown (Source: RRRC/UNHCR)



## Refugees (HHs) with specific

needs (Source: RRRC/UNHCR)

| Families with specific needs                        |     | 1,246 |
|-----------------------------------------------------|-----|-------|
| Single female parent                                |     | 705   |
| Families with older person at risk                  | 152 |       |
| Families with a person with<br>disability           | 140 |       |
| Families with people with serious medical condition | 125 |       |
| Families with separated children                    | 106 |       |
| Families with older person at risk with children    | 82  |       |
| Single male parents with infants                    | 41  |       |
| Families with unaccompanied children                | 22  |       |

#### No. of partners' presence by se