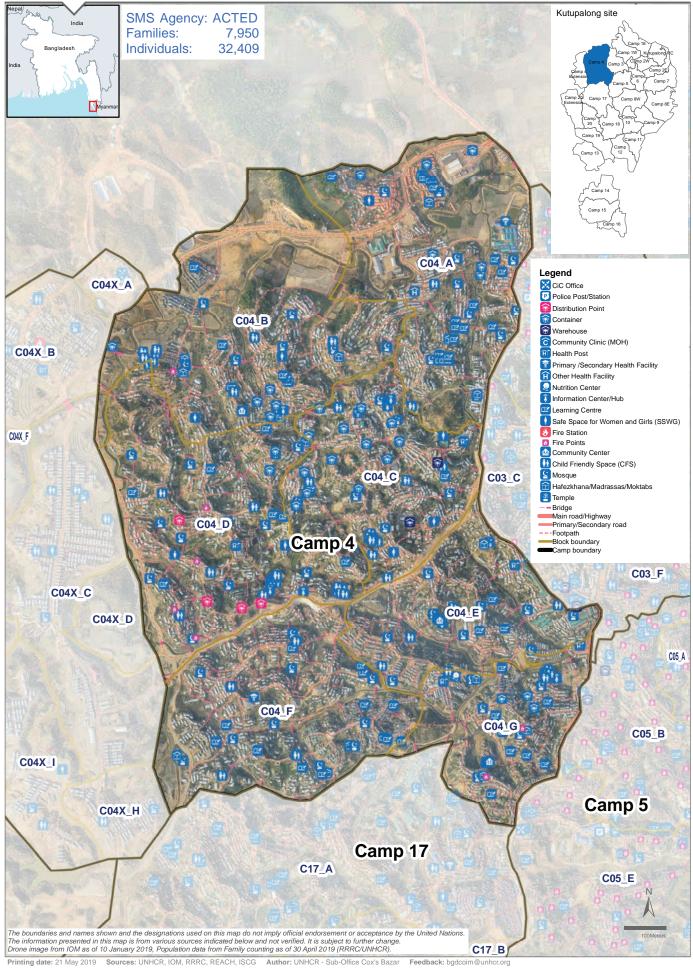

## Monthly camp profile: Camp 4

April 2019

| +880 17 1331 4757/18 474  | 46 6803   |  |
|---------------------------|-----------|--|
| SMS Agency                | ACTED     |  |
| Kathryn Newberg           |           |  |
| kathryn.newberg@actea     | l.org     |  |
| +880 16 4815 4819         |           |  |
| •••••                     | ••••••    |  |
| Camp area 1,155           | ,140 sq.m |  |
| Total households          | 7,950     |  |
| Total individuals         | 32,409    |  |
| Population density 36     |           |  |
| (sq.m per person)         |           |  |
| Children under 17 yrs.    | 17,786    |  |
| Elephant watch towers     | 6         |  |
| Fire points               | 7         |  |
| Information points        | 8         |  |
| Distribution centers (all | type) 7   |  |
| Police posts              | 0         |  |
| Refugees (individuals)    | 0         |  |
| relocated from the camp   | C         |  |
|                           |           |  |