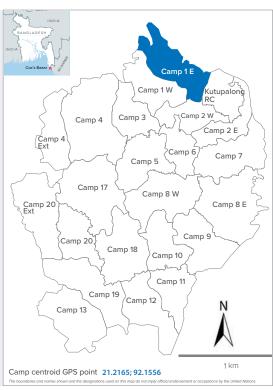

|         |
| Camp area 633.5                               | 83 sq.m |
| Total households                              | 9,333   |
| Total individuals                             | 40,534  |
| Population density                            | 15      |
| (sq.m per person)                             |         |
| Children under 17 yrs.                        | 21,661  |
| Elephant watch towers                         | 2       |
| Fire points                                   | 46      |
| Information points                            | 3       |
| Distribution centers (all ty                  | ype) 7  |
| Police posts                                  | 0       |
| Refugees (individuals)                        | 3       |
| relocated from the camp                       |         |



## Site Management (SM) (Source: UNHCR/BRAC)

| Camp coordination meeting                  | Weekly        |
|--------------------------------------------|---------------|
| Emergency response coordination meeting    | On need basis |
| Presence of service monitoring agency      | Yes           |
| Feedback / complaint mechanism functioning | Yes           |
| Safety Unit Volunteer (SUVs) functioning   | Yes           |
| No. of partners reached by CCCM trainings  | 0             |
| No. of refugees committees                 | 3             |

### Protection (Source: Protection Sector/BRAC)

| No. of child friendly spaces                        | 20  |
|-----------------------------------------------------|-----|
| No. of counselling centres                          | 1   |
| No. of men