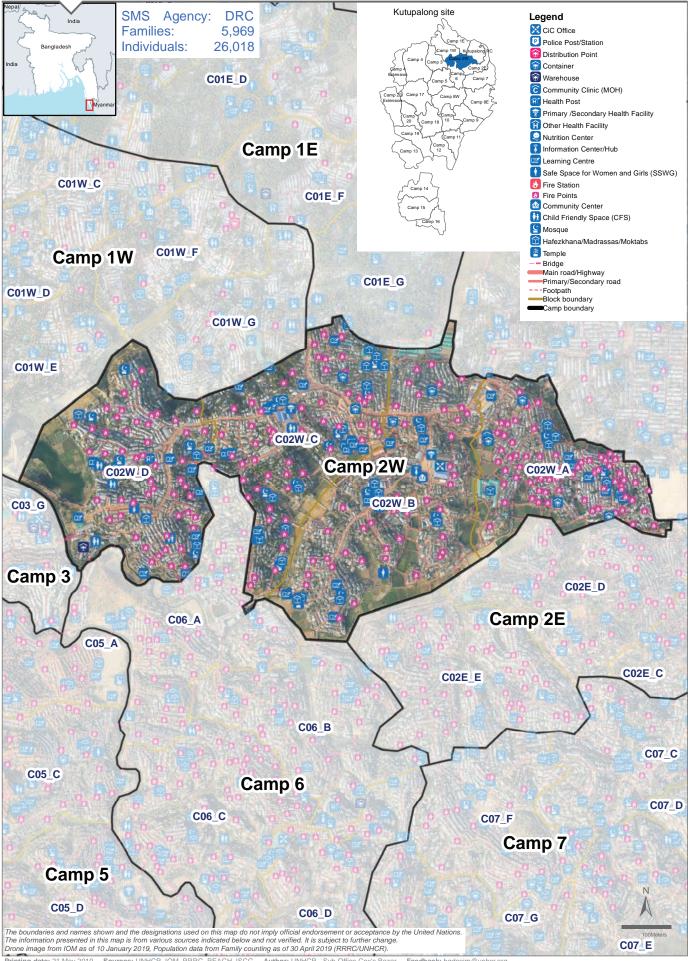

### Monthly camp profile: Camp 2W April 2019

| •                            |                     |  |
|------------------------------|---------------------|--|
| 🖄 camp2rrrc@gmail.com        |                     |  |
| +880 18 1935 9953            |                     |  |
| SMS Agency                   | DRC                 |  |
| Md. Salahuddin               |                     |  |
| 🖄 md.salahuddin@drc.ngo      |                     |  |
| +880 17 2215 2417            |                     |  |
| Camp area 391,8              | 61 sq.m             |  |
| Total households             | 5,969               |  |
| Total individuals            | 26,018              |  |
| Population density           | 15                  |  |
| (sq.m per person)            |                     |  |
| Children under 17 yrs.       | 14,184              |  |
| Elephant watch towers        | 0                   |  |
| Fire points                  | 213                 |  |
| Information points           | 3                   |  |
| Distribution centers (all ty | rpe) <mark>6</mark> |  |
| Police posts                 | 0                   |  |
| Refugees (individuals)       | 5                   |  |
| relocated from the camp      |                     |  |
|                              |                     |  |

#### ROHINGYA REFUGEE EMERGENCY **Reference map - Camp 2W** as of 30 April 2019