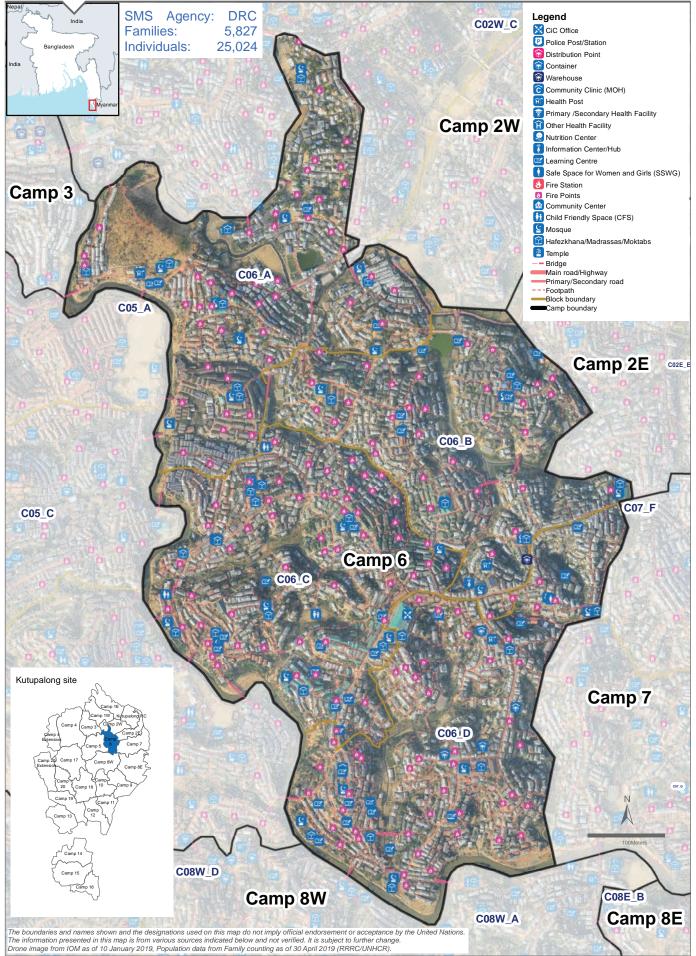

## No. of partners' presence by sector (36)

|           | : Sector/Sub-sector 4Ws, I | BRAC)                                                                                                       |
|-----------|----------------------------|-------------------------------------------------------------------------------------------------------------|
|           | Site Management            | BRAC                                                                                                        |
|           | Protection                 | TAI, HI                                                                                                     |
| *         | GBV                        | RTMI, CARE/COAST, RI, TAI, IRC                                                                              |
| <b>V</b>  | Child Protection           | BRAC, HI, SCI, RI, CODEC, BITA                                                                              |
| 1         | Shelter/NFIs               | BRAC, BDRCS, Tearfund/CCDB, Tearfund/<br>COAST                                                              |
| -         | WASH                       | BRAC, ACF, CARE/COAST, SHED, OXFAM,<br>TdH, MUKTI, MoDMR, WVI, OBAT, Tearfund<br>CCDB, DPHE, ICCO/ACT, COTE |
| Q         | Nutrition                  | TDH, BRAC, ACF, MI/GK                                                                                       |
| *         | Health                     | BRAC, RTMI, HI, Friendship, MI/GK                                                                           |
|           | Education                  | CODEC, SCI, Sesame workshop, SCI/YPSA<br>BRAC, Plan, DAM, COAST, RISDA, COTE,<br>MUKTI                      |
| <u>مە</u> | Food Security              | WFP, BRAC                                                                                                   |
|           | Environment                | IUCN                                                                                                        |
| Ø         | Assessment                 | HELVETAS/REACH, NPM/IOM                                                                                     |
| Nortun    |                            | NULLOD ISCC/4Wa DDDC/UNLLOD/Family C                                                                        |