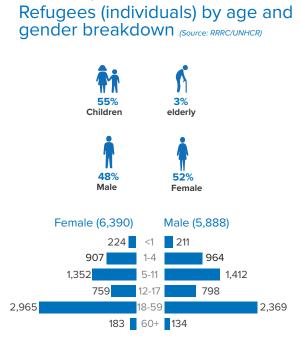

|



### Monthly camp profile: Camp 21

April 2019



### Refugees (HHs) with specific

### needs (Source: RRRC/UNHCR)

| Families with specific needs                        |     | 903 |
|-----------------------------------------------------|-----|-----|
| Single female parent                                |     | 512 |
| Families with a person with disability              | 109 |     |
| Families with people with serious medical condition | 105 |     |
| Families with older person at risk                  | 96  |     |
| Families with separated children                    | 66  |     |
| Single male parents with infants                    | 35  |     |
| Families with older person at<br>risk with children | 32  |     |
| Families with unaccompanied<br>children             | 23  |     |

#### No. of partners' presence by sector (28) (Sour