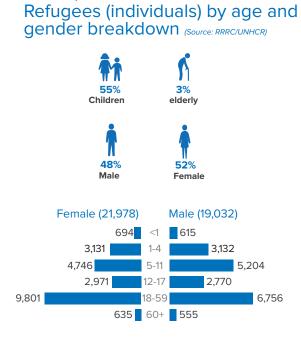

on/e-vouchers  | 100%               | 109%                          | 230%                       |

606

Less than 50%/minimum standard

50-80%/minimum standard

#### >80%/minimum standard reached

Note: TBC (To Be Confirmed)

TBC (To Be Confirmed)
 Beneficiaries presented are estimated and may vary among camps due to change in zone system to camp boundaries during 2018. All infrastructure reported are cumulative from previous year and beneficiaries reached for services are from January-April, 2019.

Next update: June 2019 Sources: UNHCR, ISCG/4Ws, RRRC/UNHCR/Family Counting, REACH, ADRA Feedback: bgdcoim@unhcr.org



#### ROHINGYA REFUGEE EMERGENCY Reference map - Camp 21

as of 30 April 2019





#### BANGLADESH REFUGEE EMERGENCY

### Monthly camp profile: Camp 26 (NYP EXT)

April 2019



### Refugees (HHs) with specific

needs (Source: RRRC/UNHCR)

| Families with specific needs                        |     | 3,234 |
|-----------------------------------------------------|-----|-------|
| Single female parent                                |     | 2,179 |
| Families with older person at risk                  | 357 |       |
| Families with a person with disability              | 280 |       |
| Families with people with serious medical condition | 215 |       |
| Families with separated children                    | 170 |       |
| Families with older person at risk with children    | 113 |       |
| Single male parents with infants                    | 81  |       |
| Families with unaccompanied children                | 53  |       |

#### No. of partners' presence by s