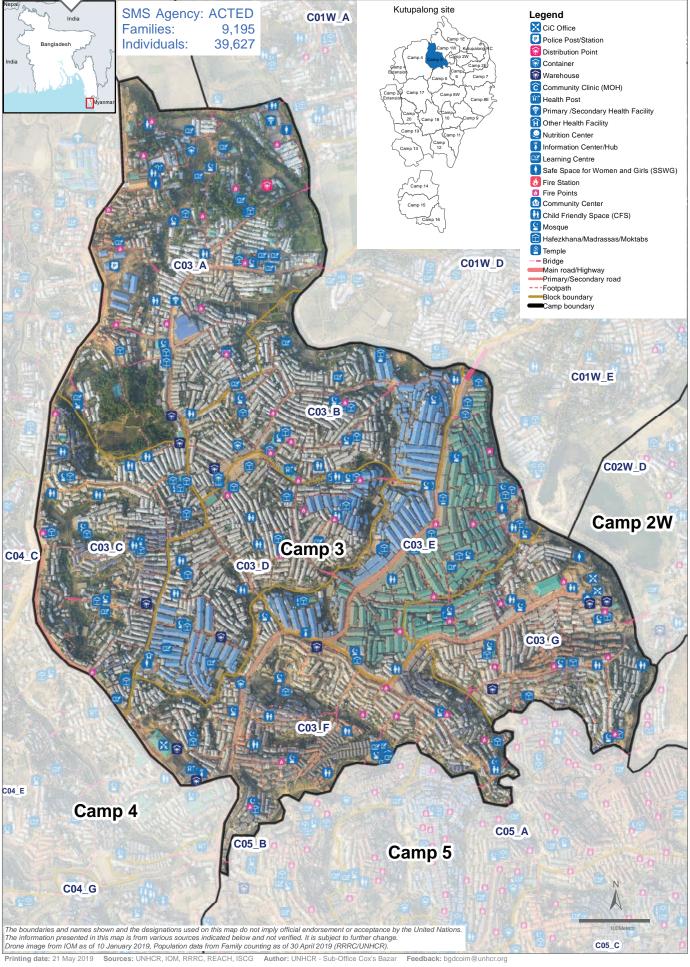

| camp3rrrc@gmail.com                               |             |  |  |
|---------------------------------------------------|-------------|--|--|
| +880 17 1331 4757/18 4746 68                      | 03          |  |  |
| SMS Agency AC                                     | CTED        |  |  |
| Rahul Doddi                                       |             |  |  |
| 🖄 rahul.doddi@acted.org                           |             |  |  |
| +880 18 5120 1369                                 |             |  |  |
|                                                   |             |  |  |
| Camp area 453,561                                 | sq.m        |  |  |
| Total households                                  | 9,195       |  |  |
| Total individuals 39                              | 9,627       |  |  |
| Population density                                | 11          |  |  |
| (sq.m per person)                                 |             |  |  |
| Children under 17 yrs. 2                          | 1,542       |  |  |
| Elephant watch towers                             | 1           |  |  |
| Fire points                                       | 58          |  |  |
| Information points                                | 2           |  |  |
| Distribution centers (all type                    | e) <b>3</b> |  |  |
| Police posts                                      | 1           |  |  |
| Refugees (individuals)<br>relocated from the camp | 869         |  |  |

#### ROHINGYA REFUGEE EMERGENCY **Reference map - Camp 3**

as of 30 April 2019

Feedback: bgdcoim@unhcr.org