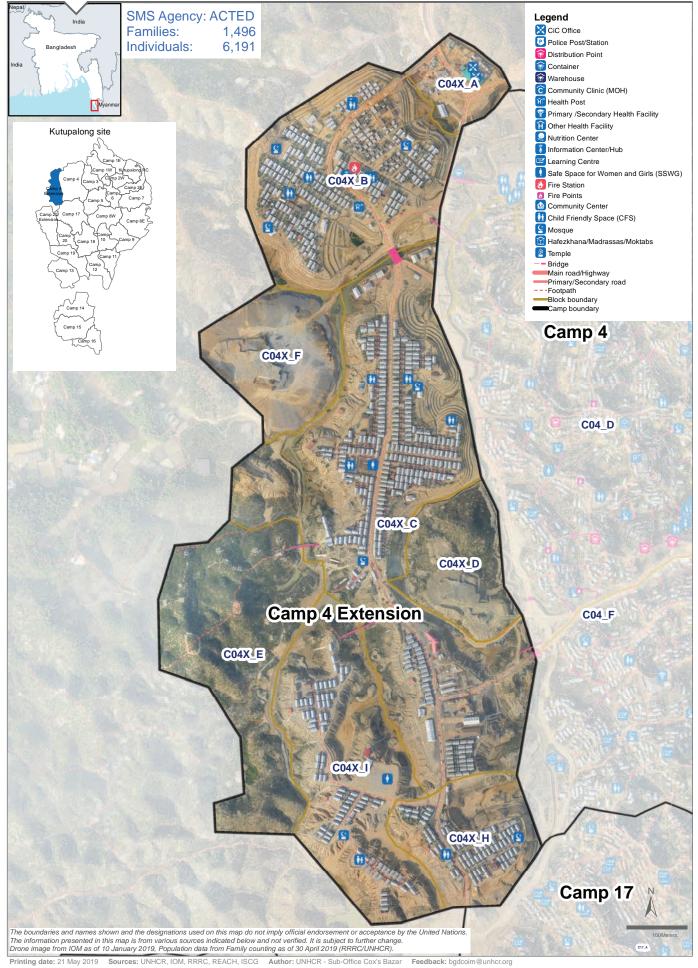

### BANGLADESH REFUGEE EMERGENCY Monthly camp profile: Camp 4 Extension

April 2019

| Camp in Charge     |
|--------------------|
| Shamimul Haq Pavel |

RRRC

|       | paveladmin24@gmail.com;<br>camp3rrrc@gmail.com |            |         |
|-------|------------------------------------------------|------------|---------|
|       | +880 17 1331 475                               | 7/18 4746  | 6803    |
| SM    | IS Agency                                      |            | ACTED   |
| Lav   | vcence Trey                                    |            |         |
|       | lawrence.trey-joi                              | hnson@ac   | ted.org |
|       | +880 18 8089 75                                | 567        |         |
| Carr  | ıp area                                        | 497,4      | 76 sq.m |
| Tota  | l households                                   |            | 1,496   |
| Tota  | Total individuals 6,191                        |            |         |
|       | ulation densit<br>n per person)                | У          | 80      |
| · ·   | dren under 17                                  | VIC        | 3.359   |
|       |                                                | ,          | 5,555   |
| Elep  | hant watch to                                  | wers       | 7       |
| Fire  | points                                         |            | 0       |
| Info  | rmation points                                 | 6          | 1       |
| Dist  | ribution cente                                 | rs (all ty | vpe) 4  |
| Polic | ce posts                                       |            | 0       |
|       | gees (individu<br>cated from the               | '          | 0       |
|       |                                                |            |         |