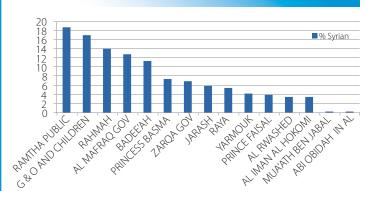

Among the governorates assessed, Syrian refugees represented the highest proportion of total patients in Mafraq, followed by Irbid, Jerash, Zarqa and Ajloun. Among Syrian patients presenting to MOH facilities, the assessment determined the top three diagnoses to be upper respiratory infections, high blood pressure and urinary tract infections. The assessment also determined that the proportions of Syrians by level/type of MOH facility visited as well as the gender distribution of total Syrian patients was roughly similar to the patterns of utilization by Jordanians.

### Key findings 3: Syrian patients by governorate

Table 27 displays the distribution of patients by nationality within each of the governorates. As noted earlier, 4.93% (Ajloun) to 10.45% (Mafraq) patients were of Syrian nationality. The Measles campaign was conducted mainly in Irbid and Mafraq. However, it was difficult to estimate at Intake whether patients were visiting only for this vaccination since only the presenting condition was collected at intake. We

| Table 27: Nationality I | by gove |         |       |         |        |          |        |          |        |          |
|-------------------------|---------|---------|-------|---------|--------|----------|--------|----------|--------|----------|
| Nationality             | Irbid   | Irbid % | Zarqa | Zarqa % | Mafraq | Mafraq % | Jerash | Jerash % | Ajloun | Ajloun % |
| 1. Non-Syrian           | 46391   | 89.88   | 12709 | 93.82   | 15153  | 88.62    | 5089   | 93.77    | 4726   | 94.29    |
| 2. Syrian               | 4950    | 9.59    | 722   | 5.33    | 1787   | 10.45    | 301    | 5.55     | 247    | 4.93     |
| 99. Unknown             | 273     | 0.53    | 115   | 0.85    | 159    | 0.93     | 37     | 0.68     | 39     | 0.78     |
| Totals                  | 51614   | 100.00  | 13546 | 100.00  | 17099  | 100.00   | 5427   | 100.00   | 5012   | 100.00   |