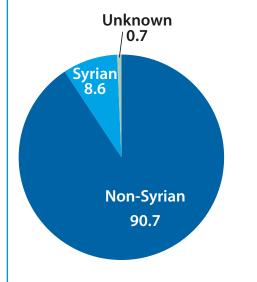

Across all 5 governorates, 8.63% of patients who utilized the facilities were Syrian (Figure 2).

| Table 3: Utilization records by nationality. |           |         |  |  |  |  |
|----------------------------------------------|-----------|---------|--|--|--|--|
| Nationality - Non-Syrian/Syrian              | Frequency | Percent |  |  |  |  |
| 1. Non-Syrian                                | 8133      | 90.70   |  |  |  |  |
| 2. Syrian                                    | 7286      | 8.63    |  |  |  |  |
| 99. Unknown                                  | 4         | 0.66    |  |  |  |  |
| Total                                        | 15423     | 100     |  |  |  |  |

Figure 2. Nationalities

Figure 3. Nationality (no Measles)