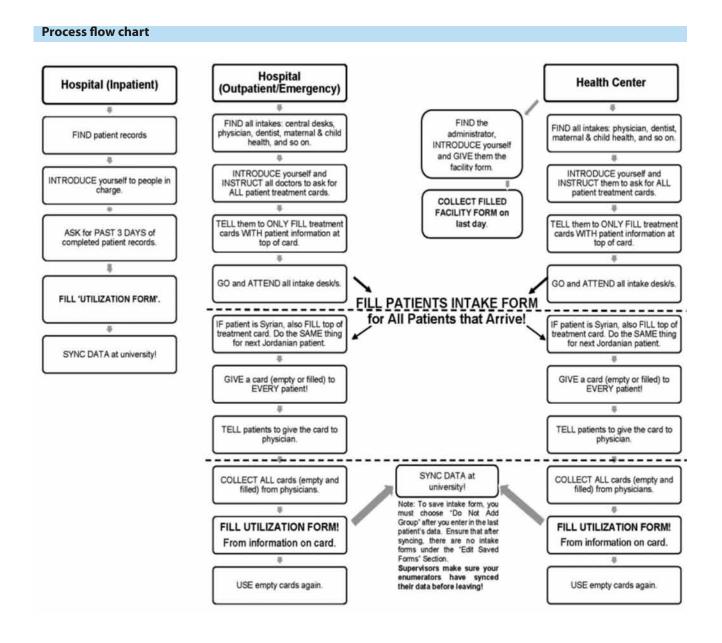

- 1. Government health facility capacity: Key Findings 1-2
- 2. Syrian refugees utilizing facilities: Key Findings 3-8
- 3. Acute and chronic medical conditions: Key Findings 3, 9-16

The study team spent two to three consecutive days at each health facility<sup>7</sup> included in the sample and kept records of the total number of patients accessing each facility, the number [1] of Syrian and non-Syrian patients, the types of conditions that patients presented with, and the specific diagnoses for each individual patient.

#### Total number of patients by governorate

Intake data were collected at 301 facilities in the five governorates. Of these 42.19% (n=127) were from Irbid, 11.96% (n=36) were from Zarqa, 27.57% (n=83) from Mafraq, 8.97% (n=27) from Jerash, and 9.30% (n=28) from Ajloun. A total number of 92,698 patients visited these facilities. - 51,614 (55.68%) from Irbid, 13, 546 (14.61%) from Zarqa, 17,099 (18.45%) from Mafraq, 5, 427 (5.85%) from Jerash, and 5,012 (5.41%) from Ajloun (see Figure 1).