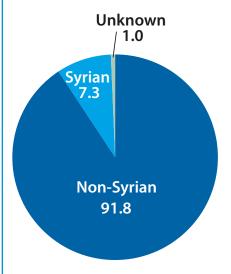

Across all 5 governorates, 8.63% of patients who utilized the facilities were Syrian (Figure 2).

| Table 3: Utilization records by nationality. |           |         |  |  |  |  |
|----------------------------------------------|-----------|---------|--|--|--|--|
| Nationality - Non-Syrian/Syrian              | Frequency | Percent |  |  |  |  |
| 1. Non-Syrian                                | 8133      | 90.70   |  |  |  |  |
| 2. Syrian                                    | 7286      | 8.63    |  |  |  |  |
| 99. Unknown                                  | 4         | 0.66    |  |  |  |  |
| Total                                        | 15423     | 100     |  |  |  |  |

Due to concerns that the measles vaccination campaign (ongoing throughout the study period) may lead to over-estimation of utilization of the facilities by patients, data were reanalyzed excluding patients for whom measles vaccination was recorded as the primary diagnosis (Table 4). 91.75% of

health care utilization was by non-Syrians, and 7.2% of utilization was by Syrian patients.

The utilization values with and without measles are compared side by side in Figures 2 and 3.

Table 4: Nationality - no measles - averaged.