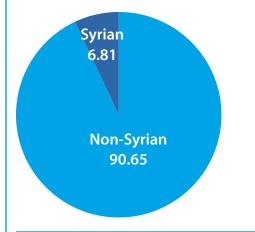

Across all 5 governorates, 8.63% of patients who utilized the facilities were Syrian (Figure 2).

| Table 3: Utilization records by nationality. |           |         |  |  |  |  |
|----------------------------------------------|-----------|---------|--|--|--|--|
| Nationality - Non-Syrian/Syrian              | Frequency | Percent |  |  |  |  |
| 1. Non-Syrian                                | 8133      | 90.70   |  |  |  |  |
| 2. Syrian                                    | 7286      | 8.63    |  |  |  |  |
| 99. Unknown                                  | 4         | 0.66    |  |  |  |  |
| Total                                        | 15423     | 100     |  |  |  |  |

Figure 2. Nationalities

Figure 3. Nationality (no Measles)