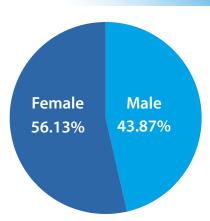

### Key findings 5: Patient gender breakdown by facility type & nationality

The study population reflected greater numbers of females than males, both in Syrian and non-Syrian groups. Non-Syrian gender makeup was 46.42% male, 53.58% female. Syrian gender makeup was roughly similar, with 46.82% male and 53.18% female respondents (Table 29, Figure 5). When the population was weighted to exclude those seeking a measles vaccine, it increases the gender gap somewhat, with approximately 43% males and 56% females across both non-Syrian and Syrian populations (Table 30, Figure 6).

53.58

4291

| Table 30: Gender distribution by nationality excluding measles. |              |              |          |          |  |  |  |  |
|-----------------------------------------------------------------|--------------|--------------|----------|----------|--|--|--|--|
| Gender                                                          | Non-Syrian N | Non-Syrian % | Syrian N | Syrian % |  |  |  |  |
| 1. Male                                                         | 2354         | 43.87        | 1758     | 43.57    |  |  |  |  |
| 2. Female                                                       | 2904         | 56.13        | 2296     | 56.43    |  |  |  |  |