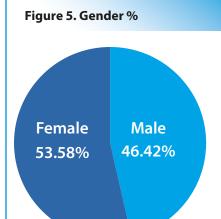

### Key findings 5: Patient gender breakdown by facility type & nationality

The study population reflected greater numbers of females than males, both in Syrian and non-Syrian groups. Non-Syrian gender makeup was 46.42% male, 53.58% female. Syrian gender makeup was roughly similar, with 46.82% male and 53.18% female respondents (Table 29, Figure 5). When the population was weighted to exclude those seeking a measles vaccine, it increases the gender gap somewhat, with approximately 43% males and 56% females across both non-Syrian and Syrian populations (Table 30, Figure 6).

53.18

3891

| Table 29: Gender distribution by nationality. |              |              |          |          |  |  |  |  |  |  |  |
|-----------------------------------------------|--------------|--------------|----------|----------|--|--|--|--|--|--|--|
| Gender                                        | Non-Syrian N | Non-Syrian % | Syrian N | Syrian % |  |  |  |  |  |  |  |
| 1. Male                                       | 3824         | 46.42        | 3386     | 46.82    |  |  |  |  |  |  |  |