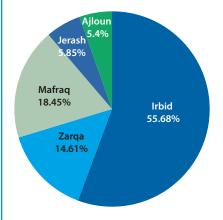

#### Total number of patients by governorate

Intake data were collected at 301 facilities in the five governorates. Of these 42.19% (n=127) were from Irbid, 11.96% (n=36) were from Zarqa, 27.57% (n=83) from Mafraq, 8.97% (n=27) from Jerash, and 9.30% (n=28) from Ajloun. A total number of 92,698 patients visited these facilities. - 51,614 (55.68%) from Irbid, 13, 546 (14.61%) from Zarqa, 17,099 (18.45%) from Mafraq, 5, 427 (5.85%) from Jerash, and 5,012 (5.41%) from Ajloun (see Figure 1).

Figure 1. Percent by governorate

The number of Syrian and non-Syrian patients were recorded at each intake location. The results are represented in table 2 by governorate. The proportion of Syrian patients ranged from 4.93% in Ajloun to 10.45% in Mafraq.

<sup>7</sup> Some of the facilities were only visited 2 times due to scheduling constraints (n=24)

| Table 1: Total number and % of intake records by governorate. |       |       |  |  |  |  |
|---------------------------------------------------------------|-------|-------|--|--|--|--|
| Governate                                                     | N     | %     |  |  |  |  |
| 1. Irbid                                                      | 51614 | 55.68 |  |  |  |  |
| 2. Zarqa                                                      | 13546 | 14.61 |  |  |  |  |
| 3. Mafraq                                                     | 17099 | 18.45 |  |  |  |  |
| 4. Jerash                                                     | 5427  | 5.85  |  |  |  |  |
| 5. Ajloun                                                     | 5012  | 5.41  |  |  |  |  |
| Total                                                         | 92698 | 100   |  |  |  |  |