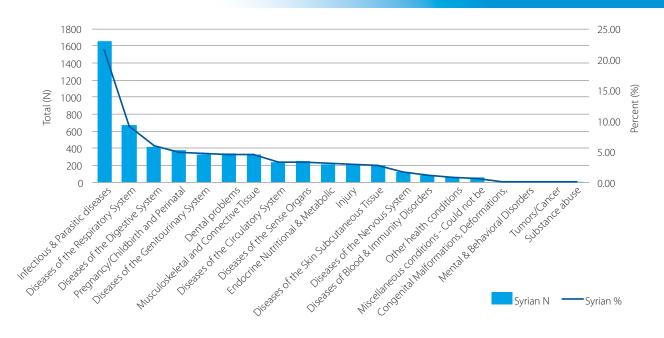

according to Jordanian Ministry of Health paradigm. These data represent the assessment of the concern according to the health care provider, infectious and parasitic diseases, diseases of the respiratory system, and diseases of the digestive system were the top three conditions for both Syrian and non-Syrian patients (1-3 respectively) (Table 5, Figure 4) with similar rates of diagnosis for most categories.

Figure 4. Diagnosis for Syrian patients

The top three diagnoses for each MOH category<sup>8</sup> are represented in tables 6-22. Tables 6-22 include both the total number of individuals diagnosed with the specific condition