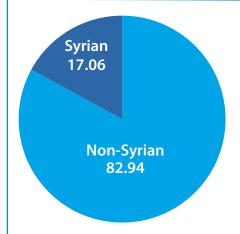

Due to concerns that the measles vaccination campaign (ongoing throughout the study period) may lead to over-estimation of utilization of the facilities by patients, data were reanalyzed excluding patients for whom measles vaccination was recorded as the primary diagnosis (Table 4). 91.75% of

health care utilization was by non-Syrians, and 7.2% of utilization was by Syrian patients.

The utilization values with and without measles are compared side by side in Figures 2 and 3.

Table 4: Nationality - no measles - averaged.

Figure 2. Nationalities

Figure 3. Nationality (no Measles)