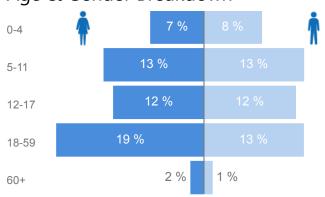

## Zones

| Level3 | HHs | Individuals |
|--------|-----|-------------|
| Zone B | 448 | 2,712       |
| Zone A | 442 | 2,681       |

Age & Gender Breakdown

| Country of Origin                | Total<br>▼ |
|----------------------------------|------------|
| Democratic Republic of the Congo | 5.393      |