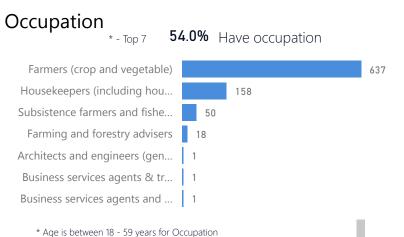

## Uganda - Refugee Statistics January 2020 - Lobule

## **Total Population**

5,393

Total Households 890

**Total Refugees** 

5.393

Total Asylum-Seekers

Women and Children

86 %

4.630

3 % 151

53 %

Female

2,866

Youth 15-24 26 %

1,378

## Zones

| Level3 | HHs | Individuals |
|--------|-----|-------------|
| Zone B | 448 | 2,712       |
| Zone A | 442 | 2,681       |

Age & Gender Breakdown



| Country of Origin                | Total<br>▼ |
|----------------------------------|------------|
| Democratic Republic of the Congo | 5.393      |

## New Registration by Month







Source: Statistics - OPM (ProGres version 4)

Feedback: ugakareg@unhcr.org

Creation date: 01-February-2020