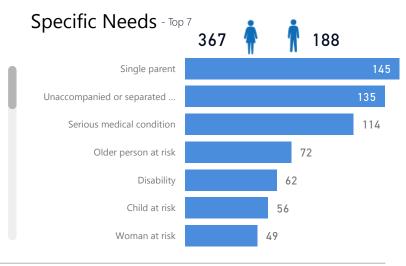

## Uganda - Refugee Statistics January 2020 - Lobule

## **Total Population**

5,393

Total Households 890

**Total Refugees** 

5.393

Total Asylum-Seekers

Women and Children

86 %

4.630

3 % 151

53 %

Female

2,866

Youth 15-24 26 %

1,378

## Zones

| Level3 | HHs | Individuals |
|--------|-----|-------------|
| Zone B | 448 | 2,712       |
| Zone A | 442 | 2,681       |

Age & Gender Breakdown



| Country of Origin                | Total<br>▼ |
|----------------------------------|------------|
| Democratic Republic of the Congo | 5.393      |

## New Registration by Month







Source: Statistics - OPM (ProGres version 4)

Feedback: ugakareg@unhcr.org

Creation date: 01-February-2020