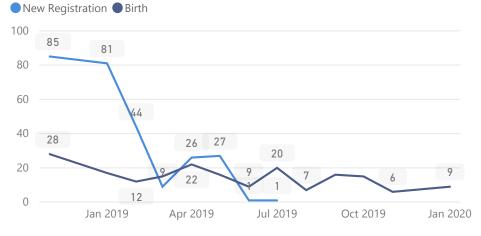

## New Registration by Month

Source: Statistics - OPM (ProGres version 4)

Feedback: ugakareg@unhcr.org

Creation date: 01-February-2020