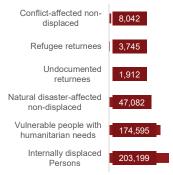

# **BENEFICIARY TYPE**



### **FUNDING STATUS**



## **ES-NFI KEY INDICATORS**

|                                                                                             | TARGET    | GAP |
|---------------------------------------------------------------------------------------------|-----------|-----|
| # of people receiving basic household items (NFIs) to meet their immediate needs            |           |     |
| 118,726 577,644                                                                             | 696,370   | 83% |
| # of people receiving emergency shelter assistance, including through cash for rent support |           |     |
| <b>27,327</b> 279,021                                                                       | 306,348   | 91% |
| # of people whose shelter was upgraded allowing for safe