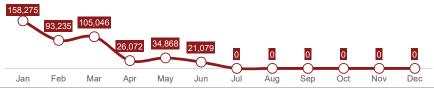

| 1,273,397 | 77% |
| # of people receiving support to construct transitional shelters                            |           |     |
| 11,335                                                                                      | 149,868   | 92% |
|                                                                                             | 1         |     |

19,798 people received Winter clothing kits, 12,805 got Technical Support and 83,662 people received additional NFI or Shelter assistance

### **REPORTING MEMBERS**

Afghanaid, AKAH, AWRO, CAID, CARE, CARITAS-G, CORDAID, CWW, DRC, IMC, IOM, IR, IRC, Johanniter, ME, NCRO, NRC, ORCD, ORD, OXFAM, PIN, RI, SCI, UNHCR, UNICEF, WHH, WSTA, ZOA.

### **BENEFICIARIES PER MONTH**