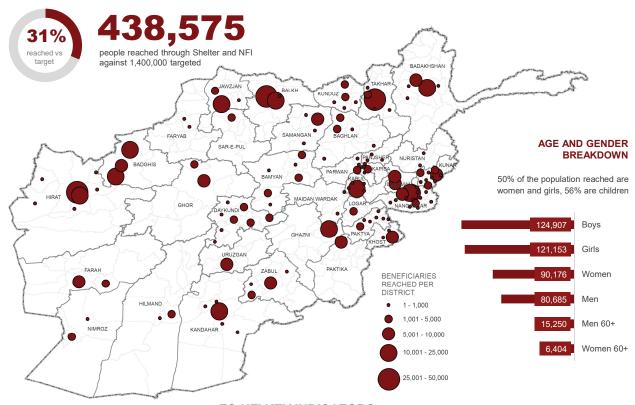

# **BENEFICIARY TYPE**



### **FUNDING STATUS**



## **ES-NFI KEY INDICATORS**

|                                                                                             | TARGET    | GAP |
|---------------------------------------------------------------------------------------------|-----------|-----|
| # of people receiving basic household items (NFIs) to meet their immediate needs            |           |     |
| 118,726 577,644                                                                             | 696,370   | 83% |
| # of people receiving emergency shelter assistance, including through cash for rent support |           |     |
| <b>27,327</b> 279,021                                                                       | 306,348   | 91% |
| # of people whose shelter was