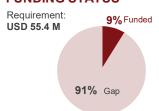

# **BENEFICIARY TYPE**



### **FUNDING STATUS**



## **ES-NFI KEY INDICATORS**

|                                                                                             | TARGET    | GAP |
|---------------------------------------------------------------------------------------------|-----------|-----|
| # of people receiving basic household items (NFIs) to meet their immediate needs            |           |     |
| 118,726 577,644                                                                             | 696,370   | 83% |
| # of people receiving emergency shelter assistance, including through cash for rent support |           |     |
| <b>27,327</b> 279,021                                                                       | 306,348   | 91% |
| # of people whose shelter was upgraded allowing for safer and dignified living con