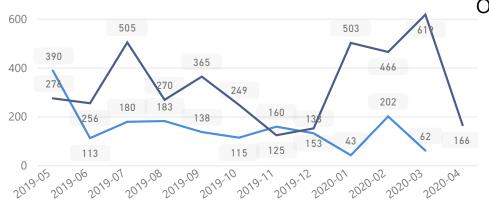

## New Registration by Month

● New Registration ● Birth

Source: Statistics - OPM (ProGres version 4) Feedback: ugakareg@unhcr.org Creation date: 31-July-2020