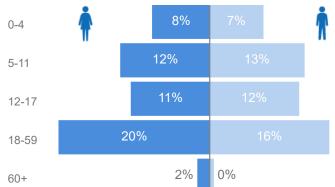

## Age & Gender Breakdown

| Country of Origin                | Total ▼ |
|----------------------------------|---------|
| South Sudan                      | 67,043  |
| Sudan                            | 219     |
| Democratic Republic of the Congo | 213     |
| Kenya                            | 150     |
| Burundi                          | 36      |
| Rwanda                           | 27      |
| Somalia                          | 7       |