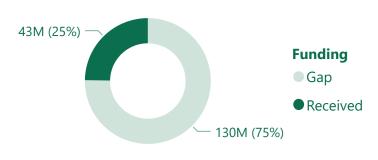

# Financial Summary - 2020

as of 30 June 2020 (in USD)

### **Funding Overview**

### 3RP Funding 2014 - 2019





\* The total does not include additional COVID-19 Financial Requirements (34M)

39% 55% 59% 58% 60% 69% 61% 45% 41% 42% 40% 31% 2014 2015 2016 2017 2018 2019 474M 426M 286M 228M 226M 265M

## **Funding by Component**

### Refugee Component



### Resilience Component

● Fund Received ● Gap



## **Funding by Sector**



Appeal:

#### BASIC NEEDS

#### SHELTER

WASH

1M

**LIVELIHOODS** 

28%



95M



5M



13%



8M

5M

M 16M

1370

**Funding by Agency** 

20%

Donors

0M

| IOM   | \$195K   | UNHCR  | \$28,403K |
|-------|----------|--------|-----------|
| NRC   | \$2,241K | UNICEF | \$120K    |
| PWJ   | \$919K   | WFP    | \$15,181K |
| SCI   | \$1,058K | WVI    | \$151K    |
| UNFPA | \$373K   |        |           |
|       |          |        |           |