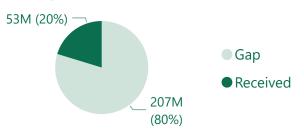

# Financial Summary - 2020

as of 30 June 2020 (in USD)

### **Funding Overview**

### 3RP Funding 2014 - 2019





\* The total does not include additional COVID-19 Financial Requirements (34M)

39% 55% 59% 58% 60% 69% 61% 45% 41% 42% 40% 31% 2014 2015 2016 2017 2018 2019 474M 426M 286M 228M 226M 265M

## **Funding by Component**

### Refugee Component



### Resilience Component

● Fund Received ● Gap



## **Funding by Sector**



Appeal:

#### BASIC NEEDS

#### SHELTER

WASH

1M

**LIVELIHOODS** 

28%



95M



5M



13%



8M

5M

M 16M

1370

**Funding by Agency** 

20%

Donors

0M

| IOM   | \$195K   | UNHCR  | \$28,403K |
|-------|----------|--------|-----------|
| NRC   | \$2,241K | UNICEF | \$120K    |
| PWJ   | \$919K   | WFP    | \$15,181K |
| SCI   | \$1,058K | WVI    | \$151K    |
| UNFPA | \$373K   |        |           |
|       |          |        |           |