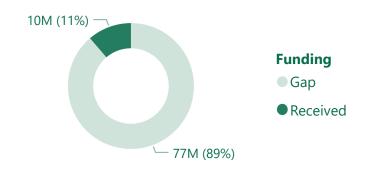

# Financial Summary - 2020

as of 30 June 2020 (in USD)

### **Funding Overview**

### 3RP Funding 2014 - 2019





\* The total does not include additional COVID-19 Financial Requirements (34M)

39% 55% 59% 58% 60% 69% 61% 45% 41% 42% 40% 31% 2014 2015 2016 2017 2018 2019 474M 426M 286M 228M 226M 265M

## **Funding by Component**

### Refugee Component



### Resilience Component

● Fund Received ● Gap



## **Funding by Sector**



Appeal:

#### BASIC NEEDS

#### SHELTER

WASH

1M

**LIVELIHOODS** 

28%



95M



5M



13%



8M

5M

M 16M

1370

**Funding by Agency** 

20%

Donors

0M

| IOM   | \$195K   | UNHCR  | \$28,403K |
|-------|----------|--------|-----------|
| NRC   | \$2,241K | UNICEF | \$120K    |
| PWJ   | \$919K   | WFP    | \$15,181K |
| SCI   | \$1,058K | WVI    | \$151K    |
| UNFPA | \$373K   |        |           |
|       |          |        |           |