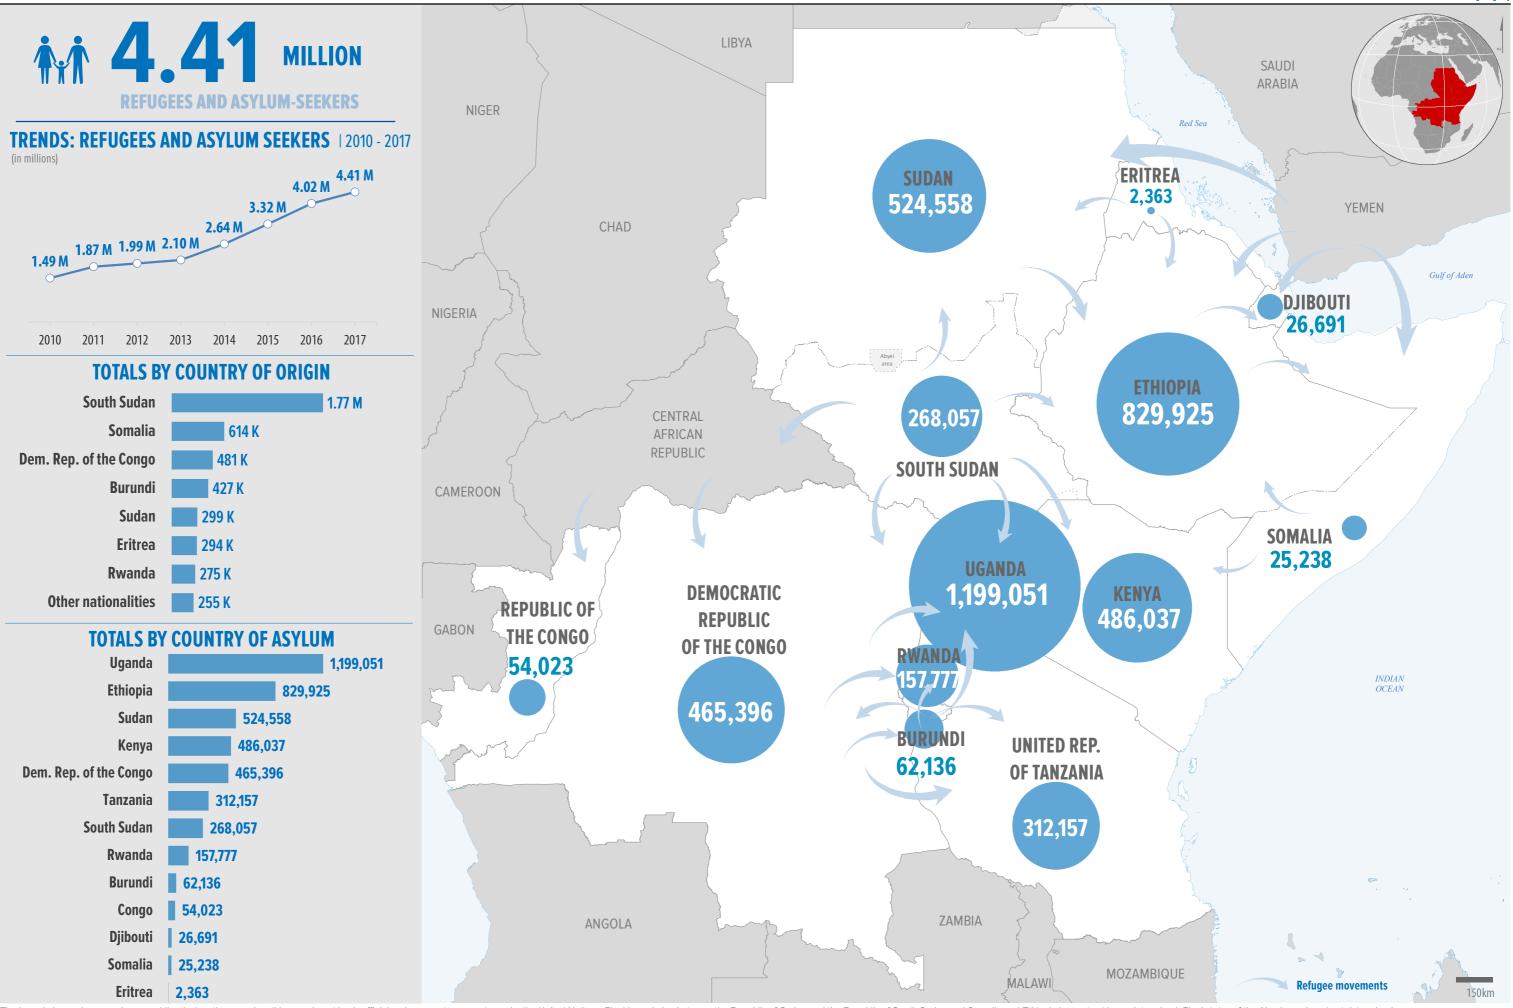

## East, Horn of Africa and the Great Lakes region

**Refugees and asylum-seekers by country of asylum** | as of 31 March 2017

The boundaries and names shown and the designations used on this map do not imply official endorsement or acceptance by the United Nations. Final boundaries between the Republic of South Sudan and the Republic and Ethiopia has not yet been determined. Printing date: 05 May 2017 Sources: Boundaries - UNCS. Statistics - UNHCR Monthly Statistical Reports 31 March 2017. Statistics should be considered provisional and subject to change. Author: UNHCR Regional Service Centre Nairobi Feedback: kenrsgis@unhcr.org