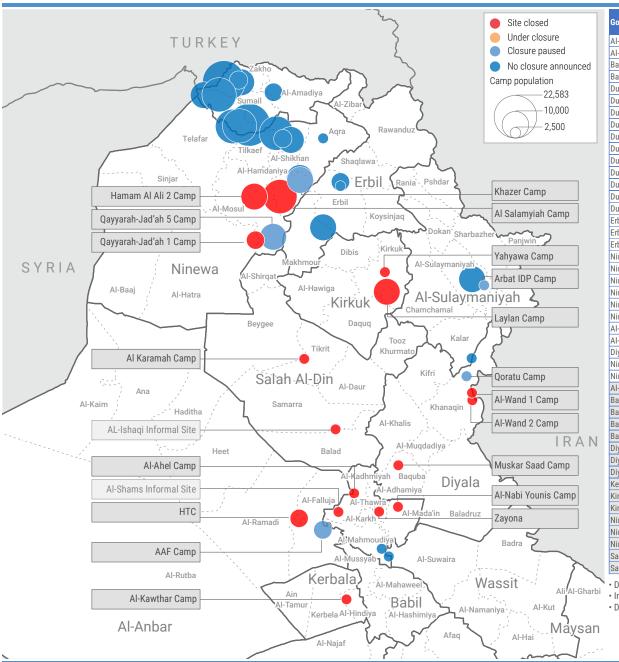

## **IRAQ: Camp Closure Status**

Date: 14 January 2021

| Governorate     | District        | Site Name <sup>1</sup>  | Site Type       | Date of                                    | Departures Populatio |            |
|-----------------|-----------------|-------------------------|-----------------|--------------------------------------------|----------------------|------------|
|                 |                 |                         |                 | closure/change 2                           | (ind.)               | Population |
| Al-Sulaymaniyah | Al-Sulaymaniyah | Ashti IDP               | Camp            | No closure announced*                      |                      | 8,865      |
| Al-Sulaymaniyah | Kalar           | Tazade                  | Camp            | No closure announced*                      |                      | 1,031      |
| Baghdad         | Al-Mahmoudiya   | Latifiya 1****          | Camp            | No closure announced*                      |                      | 126        |
| Baghdad         | Al-Mahmoudiya   | Latifiya 2****          | Camp            | No closure announced*                      |                      | 58         |
| Duhok           | Al-Amadiya      | Dawadia                 | Camp            | No closure announced*                      |                      | 2,577      |
| Duhok           | Sumail          | Bajet Kandala           | Camp            | No closure announced*                      |                      | 8,549      |
| Duhok           | Sumail          | Rwanga Community        | Camp            | No closure announced*                      |                      | 12,759     |
| Duhok           | Sumail          | Kabarto 2               | Camp            | No closure announced*                      |                      | 11,120     |
| Duhok           | Sumail          | Khanke                  | Camp            | No closure announced*                      |                      | 14,210     |
| Duhok           | Sumail          | Shariya                 | Camp            | No closure announced*                      |                      | 15,217     |
| Duhok           | Sumail          | Kabarto 1               | Camp            | No closure announced*                      |                      | 11,873     |
| Duhok           | Zakho           | Berseve 1               | Camp            | No closure announced*                      |                      | 5,712      |
| Duhok           | Zakho           | Berseve 2               | Camp            | No closure announced*                      |                      | 7,126      |
| Duhok           | Zakho           | Chamishku               | Camp            | No closure announced*                      |                      | 22,583     |
| Duhok           | Zakho           | Darkar                  | Camp            | No closure announced*                      |                      | 3,358      |
| Erbil           | Erbil           | Baharka                 | Camp            | No closure announced*                      |                      | 4,528      |
| Erbil           | Erbil           | Harshm                  | Camp            | No closure announced*                      |                      | 1.434      |
| Erbil           | Makhmour        | Debaga 1                | Camp            | No closure announced*                      |                      | 7,450      |
| Ninewa          | Al-Hamdaniya    | Hasansham U2            | Camp            | No closure announced*                      |                      | 4,084      |
| Ninewa          | Al-Hamdaniya    | Hasansham U3            | Camp            | No closure announced*                      |                      | 5,827      |
| Ninewa          | Al-Shikhan      | Essian                  | Camp            | No closure announced*                      |                      | 13,104     |
| Ninewa          | Al-Shikhan      | Mamrashan               | Camp            | No closure announced*                      |                      | 7,426      |
| Ninewa          | Al-Shikhan      | Sheikhan                | Camp            | No closure announced*                      |                      | 3,199      |
| Ninewa          | Agra            | Mamilian                | Camp            | No closure announced*                      |                      | 879        |
| Al-Anbar        | Al-Falluja      | AAF                     | Camp            | Closure paused**                           |                      | 2,792      |
| Al-Sulaymaniyah |                 |                         | Camp            | Closure paused**                           |                      | 1,353      |
| Diyala          | Khanagin        | Ooratu                  | Camp            | Closure paused**                           |                      | 560        |
| Ninewa          | Al-Hamdaniya    | Khazer M1               | Camp            | Closure paused**                           |                      | 5,572      |
| Ninewa          | Al-Mosul        | Qayyarah-Jad'ah 5       | Camp            | Closure paused**                           | 7,098                | 8,571      |
| Al-Anbar        | Al-Falluja      | HTC                     | Reclassified*** | Changed: 11 Nov 2020                       | 960                  | 2,505      |
| Baghdad         | Al-Kadhmiyah    | Al-Ahel                 | Camp            | Closed: 18 Oct 2020                        | 345                  | 345        |
| Baghdad         | Al-Kadhmiyah    | Al-Shams                | Informal        | Closed: 19 Oct 2020                        | 612                  | 510        |
| Baghdad         | Al-Mada'in      | Al-Nabi Younis          | Camp            | Closed: 21 Oct 2020                        | 270                  | 270        |
| Baghdad         | Al-Risafa       | Zayona                  | Reclassified*** | Changed: mid-Nov 2020                      |                      | 361        |
| Diyala          | Baquba          | Muskar Saad Camp        | Camp            | Closed: 27 Oct 2020                        | 500                  | 500        |
| Diyala          | Khanagin        | Al-Wand 2               | Camp            | Closed: 11 Nov 2020                        | 661                  | 668        |
| Diyala          | Khanagin        | Al-Wand 1               | Camp            | Closed: 28 Nov 2020                        | 2,423                | 2,162      |
| Kerbala         | Al-Hindiya      | Al-Kawthar Camp         | Camp            | Closed: 18 Oct 2020                        | 519                  | 519        |
| Kirkuk          | Kirkuk          | Yahyawa                 | Camp            | Closed: 13 Nov 2020                        | 1,665                | 1,832      |
| Kirkuk          | Kirkuk          | Laylan IDP              | Camp            | Closed: 13 Nov 2020                        | 6.899                | 7.143      |
| Ninewa          | Al-Hamdaniya    | As Salamyiah 2          | Camp            | Closed: 14 January 2021                    | 7,377                | 10,637     |
| Ninewa          | Al-Mosul        | Hamam Al Alil 2         | Camp            | Closed: 15 Nov 2020                        | 8,136                | 8,585      |
| Ninewa          | Al-Mosul        | Qayyarah-Jad'ah 1       | Camp            | Closed: 12 Nov 2020                        | 2,953                | 4,455      |
| Salah Al-Din    | Balad           | Al-Ishagi               | Informal        | Closed: 12 Nov 2020                        | 2,953                | 4,455      |
| Salah Al-Din    | Tikrit          | Al-Isnaqi<br>Al Karamah | Camp            | Closed: 12 Nov 2020<br>Closed: 06 Dec 2020 | 712                  | 726        |
| Saidii Al-Diii  | HKIIL           | AI I/dlillillil         | Gaillh          | GIUSEU. UD DEC ZUZU                        | /12                  | /20        |