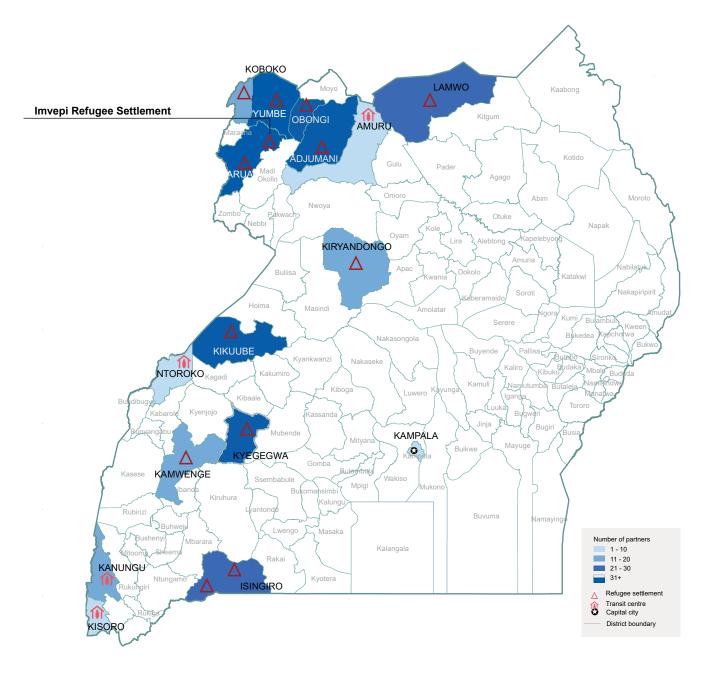

## **Location Map**

Map of Uganda Showing Location of Imvepi Settlement

January - June 2021

The boundaries and names shown and the designations on this map do not imply official endorsement or acceptance by the United Nations