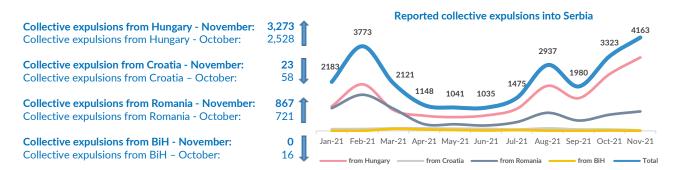

| Total presence of refugees/migrants – end November: Total presence of refugees/migrants – end October:                        | <b>5,926</b> 6,197 |  |



# **Asylum processing**

Intentions to seek asylum – November:
Intentions to seek asylum – October:

Applications for asylum submitted – November:
Applications for asylum submitted - October:

Substantive decisions - November:
Substantive decisions - October:

Positive decisions - November:
Positive decisions - October:



# Observed new arrivals - demographics and country of transit

#### Percentage of interviewed by country of transit

# 26.9% 28% 25.7% 24.3% 22.8% 21.9% 15.4% 25% 17.7% 15.4% 15.4% 15.4% N. Macedonia Bulgaria Kosovo\* Other

### Percentage of interviewed by country of origin





### Reported pushbacks into Serbia



### Reported pushbacks from Serbia to North Macedonia

**Pushbacks to N. Macedonia - November:** Pushbacks to N. Macedonia - October:



### **Occupancy of Asylum and Reception/Transit Centers**



### Profile of asylum-seekers/migrants