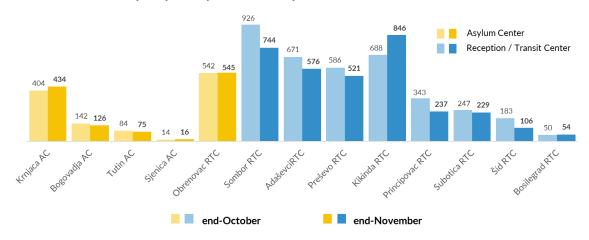

eek asylum – November:
Intentions to seek asylum – October:

Applications for asylum submitted – November:
Applications for asylum submitted - October:

Substantive decisions - November:
Substantive decisions - October:

Positive decisions - November:
Positive decisions - October:



# Observed new arrivals - demographics and country of transit

#### Percentage of interviewed by country of transit

# 26.9% 28% 25.7% 24.3% 22.8% 21.9% 15.4% 25% 17.7% 15.4% 15.4% 15.4% N. Macedonia Bulgaria Kosovo\* Other

### Percentage of interviewed by country of origin





### Reported pushbacks into Serbia



### Reported pushbacks from Serbia to North Macedonia

**Pushbacks to N. Macedonia - November:** Pushbacks to N. Macedonia - October:



### **Occupancy of Asylum and Reception/Transit Centers**



### Profile of asylum-seekers/migrants