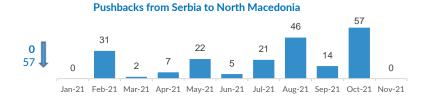

### Reported pushbacks from Serbia to North Macedonia

**Pushbacks to N. Macedonia - November:** Pushbacks to N. Macedonia - October: