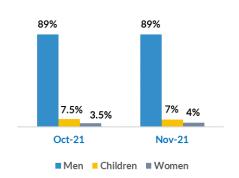

asylum – October:

Applications for asylum submitted – November:
Applications for asylum submitted - October:

Substantive decisions - November:
Substantive decisions - October:

Positive decisions - November:
Positive decisions - October:



# Observed new arrivals - demographics and country of transit

#### Percentage of interviewed by country of transit

# 26.9% 28% 25.7% 24.3% 22.8% 21.9% 15.4% 25% 17.7% 15.4% 15.4% 15.4% N. Macedonia Bulgaria Kosovo\* Other

### Percentage of interviewed by country of origin





### Reported pushbacks into Serbia



### Reported pushbacks from Serbia to North Macedonia

**Pushbacks to N. Macedonia - November:** Pushbacks to N. Macedonia - October:



### **Occupancy of Asylum and Reception/Transit Centers**



### Profile of asylum-seekers/migrants