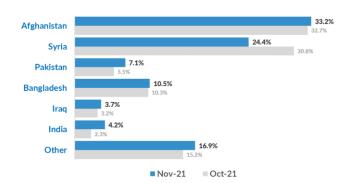

ylum – October:

Applications for asylum submitted – November:
Applications for asylum submitted - October:

Substantive decisions - November:
Substantive decisions - October:

Positive decisions - November:
Positive decisions - October:



# Observed new arrivals - demographics and country of transit

#### Percentage of interviewed by country of transit

# 26.9% 28% 25.7% 24.3% 22.8% 21.9% 15.4% 25% 17.7% 15.4% 15.4% 15.4% N. Macedonia Bulgaria Kosovo\* Other

### Percentage of interviewed by country of origin





### Reported pushbacks into Serbia



### Reported pushbacks from Serbia to North Macedonia

**Pushbacks to N. Macedonia - November:** Pushbacks to N. Macedonia - October:



### **Occupancy of Asylum and Reception/Transit Centers**



### Profile of asylum-seekers/migrants