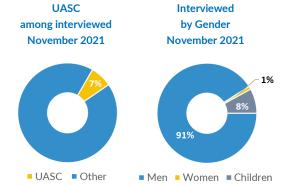

### Asylum-seekers and migrants - presence and shelter

| Newly arrivals in government centers – November:<br>Newly arrivals in government centers – October:                           | <b>6,027</b> 6,570 |  |
|-------------------------------------------------------------------------------------------------------------------------------|--------------------|--|
| <b>Total interviewed cases - November:</b> Total interviewed cases - October:                                                 | <b>1,505</b> 1,980 |  |
| <b>Total of unaccompanied children among interviewed-Novembe</b> Total of unaccompanied children among interviewed - October: | r: <b>107</b>      |  |
| Total occupancy of government centers - end November: Total occupancy of government centers - end October:                    | <b>4,509</b> 4,880 |  |
| Total presence of refugees/migrants – end November: Total presence of refugees/migrants – end October:                        | <b>5,926</b> 6,197 |  |

### Profile of asylum-seekers/migrants