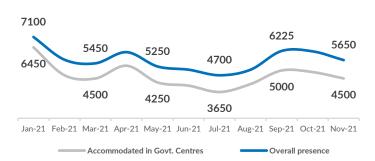

### Asylum-seekers and migrants - presence and shelter

| Newly arrivals in government centers – November:<br>Newly arrivals in government centers – October:                           | <b>6,027</b> 6,570 |  |
|-------------------------------------------------------------------------------------------------------------------------------|--------------------|--|
| <b>Total interviewed cases - November:</b> Total interviewed cases - October:                                                 | <b>1,505</b> 1,980 |  |
| <b>Total of unaccompanied children among interviewed-Novembe</b> Total of unaccompanied children among interviewed - October: | r: <b>107</b>      |  |
| Total occupancy of government centers - end November: Total occupancy of government centers - end October:                    | <b>4,509</b> 4,880 |  |
| Total presence of refugees/migrants – end November: Total presence of refugees/migrants – end October:                        | <b>5,926</b> 6,197 |  |