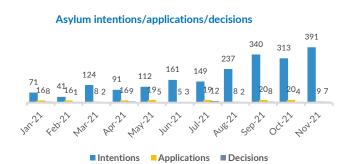

# **Asylum processing**

Intentions to seek asylum – November:
Intentions to seek asylum – October:

Applications for asylum submitted – November:
Applications for asylum submitted - October:

Substantive decisions - November:
Substantive decisions - October:

Positive decisions - November:
Positive decisions - October: