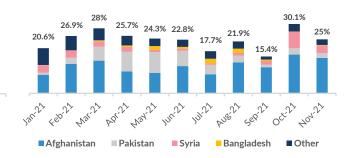

# Observed new arrivals - demographics and country of transit

### Percentage of interviewed by country of origin