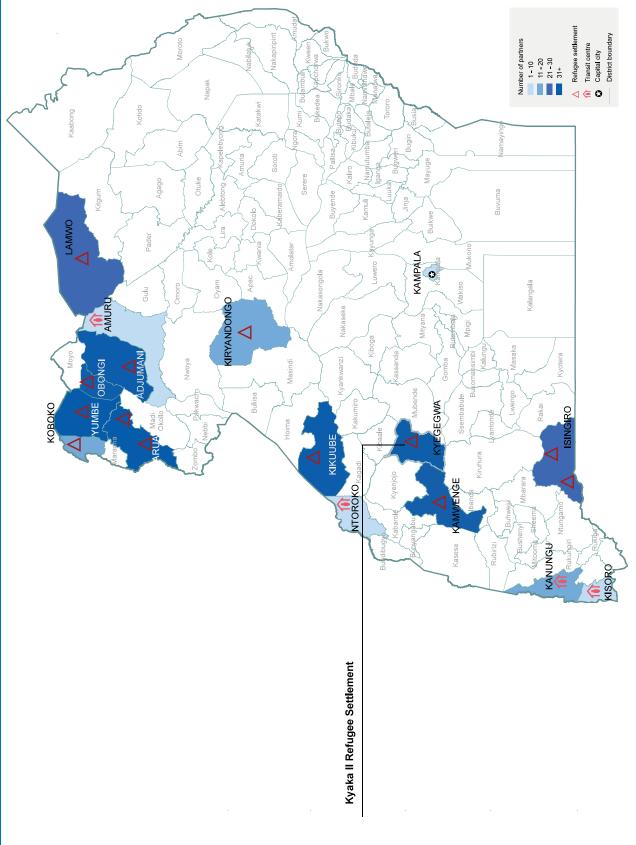

## **Operational Presence**

Map of Uganda Showing Location of Settlement

Quarter 4

January - December 2021

The boundaries and names shown and the designations on this map do not imply official endorsement or acceptance by the United Nations