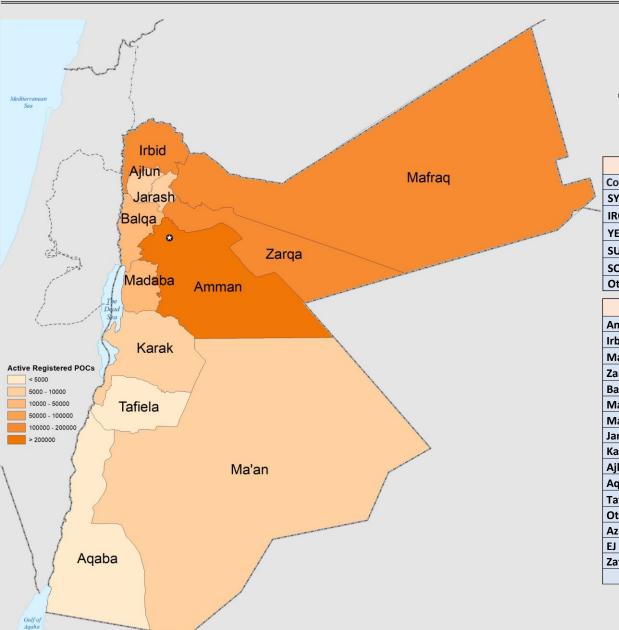

| Governorates |         |        |  |  |
|--------------|---------|--------|--|--|
| Amman        | 275,372 | 36.1%  |  |  |
| Irbid        | 137,381 | 18.0%  |  |  |
| Mafraq       | 89,349  | 11.7%  |  |  |
| Zarqa        | 50,882  | 6.7%   |  |  |
| Balqa        | 20,564  | 2.7%   |  |  |
| Madaba       | 14,616  | 1.9%   |  |  |
| Ma'an        | 9,621   | 1.3%   |  |  |
| Jarash       | 9,324   | 1.2%   |  |  |
| Karak        | 9,024   | 1.2%   |  |  |
| Ajloun       | 6,472   | 0.8%   |  |  |
| Aqaba        | 4,439   | 0.6%   |  |  |
| Tafilah      | 1,850   | 0.2%   |  |  |
| Other        | 584     | 0.1%   |  |  |
| Azraq (C)    | 44,402  | 5.8%   |  |  |
| EJ (C)       | 6,727   | 0.9%   |  |  |
| Zatari (C)   | 81,984  | 10.8%  |  |  |
| Total        | 762,591 | 100.0% |  |  |