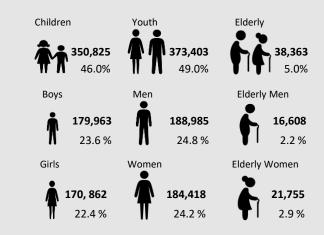

## **Active Registered People of Concern: 762,591**

|        | Gender & Age |         |         |         |         |        |         |       |
|--------|--------------|---------|---------|---------|---------|--------|---------|-------|
| Age    | 0-4          | 5-11    | 12-17   | 18-35   | 36-59   | 60+    | Total   | %     |
| Male   | 46,790       | 75,405  | 57,768  | 114,866 | 74,119  | 16,608 | 385,556 | 50.6% |
| Female | 45,151       | 71,154  | 54,557  | 108,400 | 76,018  | 21,755 | 377,035 | 49.4% |
| Total  | 91,941       | 146,559 | 112,325 | 223,266 | 150,137 | 38,363 | 762,591 |       |
| %      | 12.1%        | 19.2%   | 14.7%   | 29.3%   | 19.7%   | 5.0%   | 100.0%  |       |