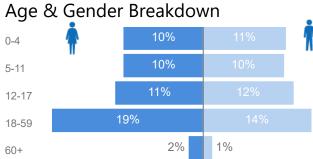

# 12-17 18-59 60+

Women and Children 85%

4.995

Elderly 3% 170

53% 3.094

Female

Youth 15-24 27% 1,599

| Country of Origin                | Total<br>▼ |
|----------------------------------|------------|
| Democratic Republic of the Congo | 5,866      |
| South Sudan                      | 3          |
| Somalia                          | 1          |