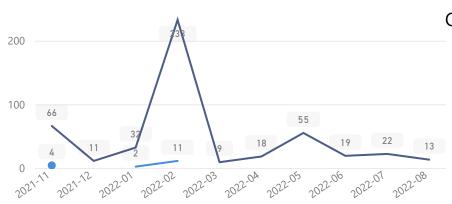

## New Registration by Month

■ New Registration
■ Birth

\* Age is between 18 - 59 years for Occupation