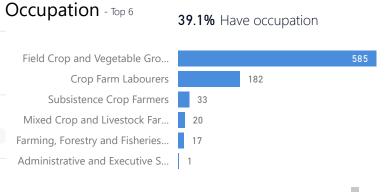

## New Registration by Month

■ New Registration
■ Birth

\* Age is between 18 - 59 years for Occupation