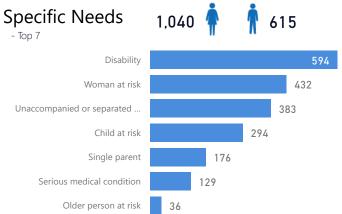

# Uganda - Refugee Statistics August 2022 - Lobule

# **Total Population** 5.870

Total Households 956

### **Total Refugees** 5.870

Total Asylum-Seekers

#### Zones

| Level3 | HHs | Individuals<br>▼ |
|--------|-----|------------------|
| Zone B | 489 | 3,094            |
| Zone A | 467 | 2,776            |

# 12-17 18-59 60+





Women and Children 85%

4.995



Elderly 3% 170



53% 3.094

Female



Youth 15-24 27% 1,599

| Country of Origin                | Total<br>▼ |
|----------------------------------|------------|
| Democratic Republic of the Congo | 5,866      |
| South Sudan                      | 3          |
| Somalia                          | 1          |



## New Registration by Month

■ New Registration
■ Birth





\* Age is between 18 - 59 years for Occupation