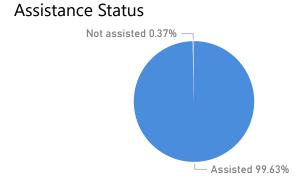

# Uganda - Refugee Statistics August 2022 - Lobule

# **Total Population** 5.870

Total Households 956

### **Total Refugees** 5.870

Total Asylum-Seekers

#### Zones

| Level3 | HHs | Individuals<br>▼ |
|--------|-----|------------------|
| Zone B | 489 | 3,094            |
| Zone A | 467 | 2,776            |

# 12-17 18-59 60+





Women and Children 85%

4.995



Elderly 3% 170



53% 3.094

Female



Youth 15-24 27% 1,599

| Country of Origin                | Total<br>▼ |
|----------------------------------|------------|
| Democratic Republic of the Congo | 5,866      |
| South Sudan                      | 3          |
| Somalia                          | 1          |



## New Registration by Month

■ New Registration
■ Birth





\* Age is between 18 - 59 years for Occupation