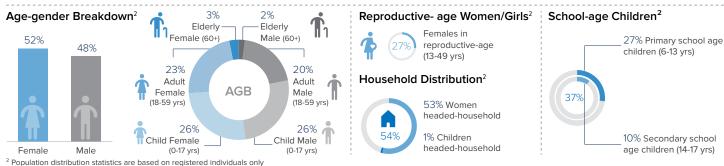

## as of 30 November 2022 South Sudanese Refugees Population Persons with **Registration Status** and Asylum-seekers1 Distribution Disabilities 14.313 36% of population 790,736 607.858 live in camps Individual registration 2% of registered population are persons with disabilities 6.741 263.579 Household registration Unaccompanied and Separated Children Household registration 65,858 Un-registered 64% of population Average Family Size 12.290 live out of camps Un-registered Monthly Arrival Trends (2015-2022) 131.345 195,599 ----33,117 18,645 18,905 38.169 1,542 Total arrivals in Nov 2022 Mar Jun Mar Dec Mar Jun Dec Mar Jun Dec Mar Jun Mar Jun Dec Mar Jun Nov 2017 2020 2018 2019 2021 2022