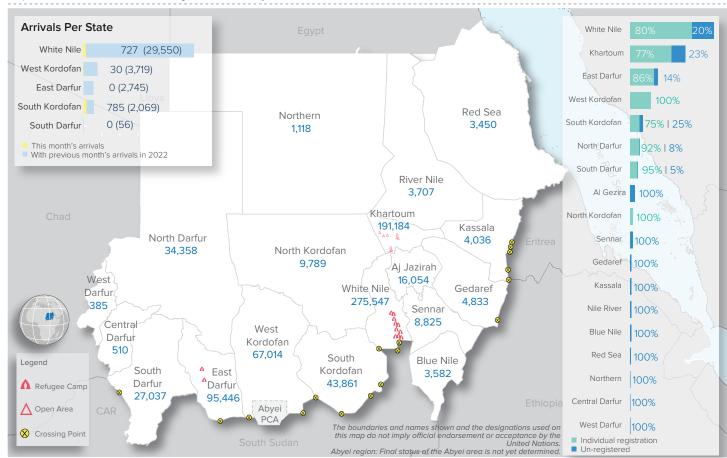

## as of 30 November 2022 South Sudanese Refugees Population Persons with **Registration Status** and Asylum-seekers1 Distribution Disabilities 14.313 36% of population 790,736 607.858 live in camps Individual registration 2% of registered population are persons with disabilities 6.741 263.579 Household registration Unaccompanied and Separated Children Household registration 65,858 Un-registered 64% of population Average Family Size 12.290 live out of camps Un-registered Monthly Arrival Trends (2015-2022) 131.345 195,599 ----33,117 18,645 18,905 38.169 1,542 Total arrivals in Nov 2022 Mar Jun Mar Dec Mar Jun Dec Mar Jun Dec Mar Jun Mar Jun Dec Mar Jun Nov 2017 2020 2018 2019 2021 2022