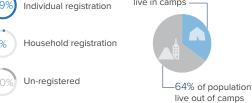

## **South Sudanese Refugees in Sudan**

as of 28 February 2023

## South Sudanese Refugees and Asylum-seekers<sup>1</sup>

802,748

267,583

3 Average Family Size

▲ Open Area

Crossing Point

#### **Registration Status**

633,185

9,293
Household registration

160,270

Un-registered

## Population Distribution

36% of population registration live in camps —



## Persons With Disabilities



# are persons with disabilities Unaccompanied and Separated Children



11,280

#### Monthly Arrival Trends (2015-2023)



<sup>1</sup> Total number of refugees is the sum of UNHCR/ Commissioner of Refugees (CoR) registered population and Immigration and Passport Police (IPP) registered & unregistered refugees. Government sources estimate a total of 1.3 million South Sudanese refugees in Sudan; however, these data require verification.



### Reproductive- age Women/Girls<sup>2</sup>



#### Household Distribution<sup>2</sup>



52% Women headed-household

1% Children headed-household





**Arrivals Per State** White Nile 20% White Nile Khartoum 21% West Kordofan East Darfur East Darfur West Kordofar South Kordofan 180 Red Sea Northern South Kordofan 7% |