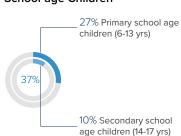

#### **Registration Status**

633,185

9,293
Household registration

160,270

Un-registered

## Population Distribution

36% of population registration live in camps —



## Persons With Disabilities



# are persons with disabilities Unaccompanied and Separated Children



11,280

#### Monthly Arrival Trends (2015-2023)



<sup>1</sup> Total number of refugees is the sum of UNHCR/ Commissioner of Refugees (CoR) registered population and Immigration and Passport Police (IPP) registered & unregistered refugees. Government sources estimate a total of 1.3 million South Sudanese refugees in Sudan; however, these data require verification.



### Reproductive- age Women/Girls<sup>2</sup>



#### Household Distribution<sup>2</sup>



52% Women headed-household

1% Children headed-household





**Arrivals Per State** White Nile 20% White Nile Khartoum 21% West Kordofan East Darfur East Darfur West Kordofar South Kordofan 180 Red Sea Northern South Kordofan 7% | 24% 3.450 South Darfur 1,118 This month's arrivals North Darfur With previous month's arrivals in 2023 South Darfur 98% | 2% River Nile 3,707 Al Gezira Khartoum North Kordofan 191,181 Kassala North Darfur 4.036 Sennar 100% 34 219 North Kordofan 9,791 Gedaref 100% Aj Jazirah West 16,054 100% White Nile Gedaref Darfur 286,799 4,833 385 Sennar Nile River 100% 8,825 Central West Blue Nile 100% Darfur Kordofan 510 67,613 Red Sea South 100% Blue Nile South Kordofan East 3,584 Northern ^Darfur Darfur 44,287 A Refugee Camp 27,035 95,324 Central Darfur

West Darfur 100%

The boundaries and names shown and the designations used on