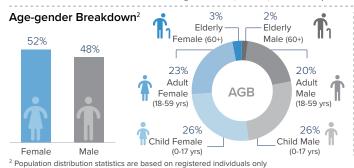

*

as of 28 February 2023

## South Sudanese Refugees and Asylum-seekers<sup>1</sup>

802,748

267,583

3 Average Family Size

▲ Open Area

Crossing Point

#### **Registration Status**

633,185

9,293
Household registration

160,270

Un-registered

## Population Distribution

36% of population registration live in camps —



## Persons With Disabilities



# are persons with disabilities Unaccompanied and Separated Children



11,280

#### Monthly Arrival Trends (2015-2023)



<sup>1</sup> Total number of refugees is the sum of UNHCR/ Commissioner of Refugees (CoR) registered population and Immigration and Passport Police (IPP) registered & unregistered refugees. Government sources estimate a total of 1.3 million South Sudanese refugees in Sudan; however, these data require verification.



### Reproductive- age Women/Girls<sup>2</sup>



#### Household Distribution<sup>2</sup>



52% Women headed-household

1% Children headed-household





**Arrivals Per State** White Nile 20% White Nile Khartoum 21% West Kordofan East Darfur East Darfur West Kordofar South Kordofan 180 Red Sea Northern South Kordofan 7% | 24% 3.450 South Darfur 1,118 This month's arrivals North Darfur With previous month's arrivals in 2023 South Darfur 98% | 2% River Nile 3,707 Al Gezira Khartoum North Kordofan 191,181 Kassala North Darfur 4.036 Sennar 100% 34 219 North Kordofan 9,791 Gedaref 100% Aj Jazirah West 16,054 100% White Nile Gedaref Darfur 286,799 4,833 385 Sennar Nile River 100% 8,825 Central West Blue Nile 100% Darfur Kordofan 510 67,613 Red Sea South 100% Blue Nile South Kordofan East 3,584