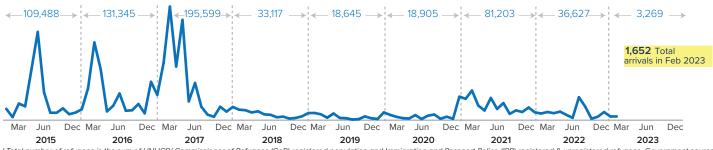

#### Monthly Arrival Trends (2015-2023)

<sup>1</sup> Total number of refugees is the sum of UNHCR/ Commissioner of Refugees (CoR) registered population and Immigration and Passport Police (IPP) registered & unregistered refugees. Government sources estimate a total of 1.3 million South Sudanese refugees in Sudan; however, these data require verification.